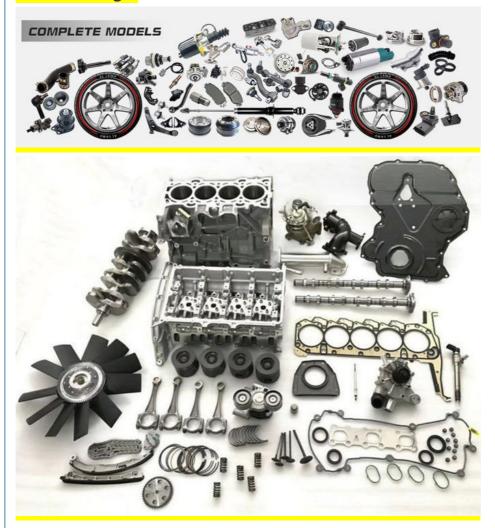

| For Chevrolet Classic Vauxhal Opel Corsa 1.6                       |
| Warranty            | 6 months                                                           |
| MOQ                 | 4 pcs                                                              |
| Brand Name          | xutlin                                                             |
| <b>Shipping Way</b> | By DHL/FEDEX/UPS,By Air,By Sea                                     |
| Payment Way         | T/T, Paypal,Western Union                                          |
| Packing             | Neutral Packing or As Customers' Request                           |
| I JAIIVARV I IMA    | Within 3 days for small quantity,10 days60 days for large quantity |

# **Product Pictures**



# Payment & Shipment:



# **Product Range:**



Car Model:



# xutlin Market:



## FAQ:

Q1. What is your terms of packing?

A: Generally, we pack our goods in neutral white boxes and brown cartons. If you have legally registered patent, we can pack the goods as your requirement.

Q2. What is your terms of payment?

A: T/T 30% as deposit, and 70% before delivery. We'll show you the photos of the products and packages before you pay the balance.

Q3. What is your terms of delivery?

A: EXW, FOB, CFR, CIF, DDU.

Q4. How about your delivery time?

A: Generally, I will send goods within 3 days if I have stocks after receiving your advance payment. The specific delivery time depends

on the items and the quantity of your order.

Q5. Can you produce according to the samples?

A: Yes, we can produce by your samples or technical drawings. W