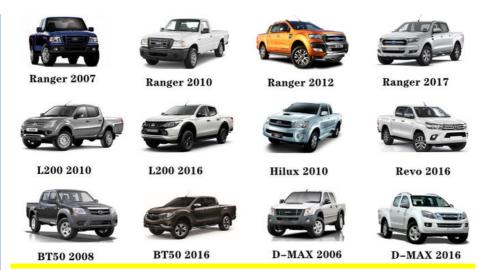

rolet Classic Vauxhal Opel Corsa 1.6                       |
| Warranty            | 6 months                                                           |
| MOQ                 | 4 pcs                                                              |
| Brand Name          | xutlin                                                             |
| <b>Shipping Way</b> | By DHL/FEDEX/UPS,By Air,By Sea                                     |
| Payment Way         | T/T, Paypal,Western Union                                          |
| Packing             | Neutral Packing or As Customers' Request                           |
| I JAIIVARV I IMA    | Within 3 days for small quantity,10 days60 days for large quantity |

# **Product Pictures**



# Payment & Shipment:



# **Product Range:**



Car Model:



# xutlin Market:



## FAQ:

Q1. What is your terms of packing?

A: Generally, we pack our goods in neutral white boxes and brown cartons. If you have legally registered patent, we can pack the goods as your requirement.

Q2. What is your terms of payment?

A: T/T 30% as deposit, and 70% before delivery. We'll show you the photos of the products and packages before you pay the balance.

Q3. What is your terms of delivery?

A: EXW, FOB, CFR, CIF, DDU.

Q4. How about your delivery time?

A: Generally, I will send goods within 3 days if I have stocks after receiving your advance payment. The specific delivery time depends

on the items and the quantity of your order.

Q5. Can you produce according to the samples?

A: Yes, we can produce by your samples or technical drawings. We can build th