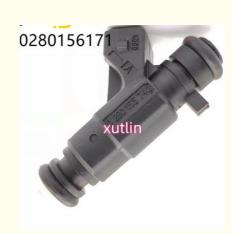

# Auto Parts Fuel Injector Nozzle 0280156171 For Wuling Sunshine Changan 1.3L V4 2007-2019

# **Product Pictures**

# 0280156171