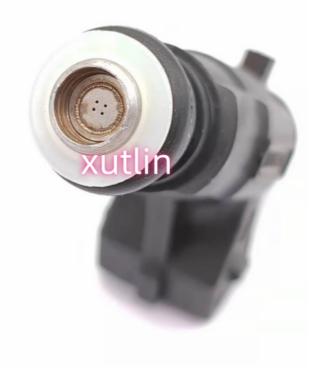

# Auto Parts Fuel Injector Nozzle 0280156171 For Wuling Sunshine Changan 1.3L V4 2007-2019

# **Product Pictures**

# 0280156171