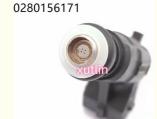

# Auto Parts Fuel Injector Nozzle 0280156171 For Wuling Sunshine Changan 1.3L V4 2007-2019

# **Product Pictures**

# 0280156171