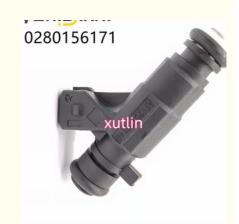

# Auto Parts Fuel Injector Nozzle 0280156171 For Wuling Sunshine Changan 1.3L V4 2007-2019

# **Product Pictures**

# 0280156171