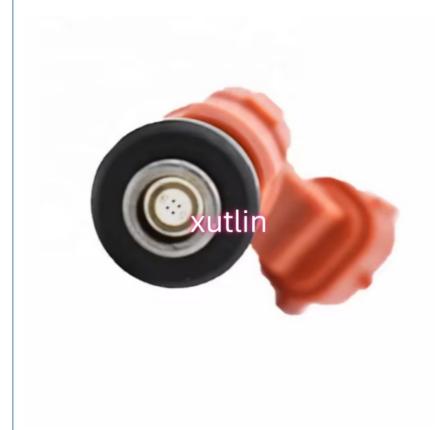

# Auto Parts Fuel Injector Nozzle CDH210 CDH-210 For Mitsubishi Mirage 1.8L 1997-2001 Eclipse 3.0L 4G64 V31

#### **Detailed Description:**

Auto Parts Fuel Injector Nozzle CDH210 CDH-210 For Mitsubishi Mirage 1.8L 1997-2001 Eclipse 3.0L 4G64 V31

| Part Name       | Fuel Injector w golf passat                                |
|-----------------|------------------------------------------------------------|
| OEM             | CDH210 CDH-210                                             |
| Car Mode        | For Mitsubishi Mirage 1.8L 1997-2001 Eclipse 3.0L 4G64 V31 |
| Warranty        | 6 months                                                   |
| MOQ             | 4 pcs                                                      |
| Brand Name      | xutlin                                                     |
| Shipping Way    | By DHL/FEDEX/UPS,By Air,By Sea                             |
| Payment Way     | T/T, Paypal,Western Union                                  |
|                 | Neutral Packing or As Customers' Request                   |
| I JEHVERV I IME | Within 3 days for small quantity,10 days60 days for large  |
|                 | quantity                                                   |