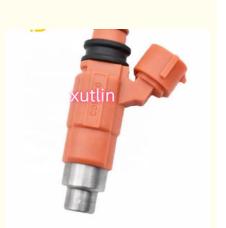

# Auto Parts Fuel Injector Nozzle CDH210 CDH-210 For Mitsubishi Mirage 1.8L 1997-2001 Eclipse 3.0L 4G64 V31

#### **Detailed Description:**

Auto Parts Fuel Injector Nozzle CDH210 CDH-210 For Mitsubishi Mirage 1.8L 1997-2001 Eclipse 3.0L 4G64 V31

| Part Name       | Fuel Injector w golf passat                                |
|-----------------|------------------------------------------------------------|
| OEM             | CDH210 CDH-210                                             |
| Car Mode        | For Mitsubishi Mirage 1.8L 1997-2001 Eclipse 3.0L 4G64 V31 |
| Warranty        | 6 months                                                   |
| MOQ             | 4 pcs                                                      |
| Brand Name      | xutlin                                                     |
| Shipping Way    | By DHL/FEDEX/UPS,By Air,By Sea                             |
| Payment Way     | T/T, Paypal,Western Union                                  |
|                 | Neutral Packing or As Customers' Request                   |
| I JEHVERV I IME | Within 3 days for small quantity,10 days60 days for large  |
|                 | quantity                                                   |