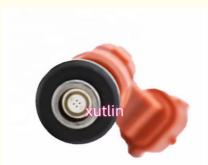

# Auto Parts Fuel Injector Nozzle CDH210 CDH-210 For Mitsubishi Mirage 1.8L 1997-2001 Eclipse 3.0L 4G64 V31

#### **Detailed Description:**

Auto Parts Fuel Injector Nozzle CDH210 CDH-210 For Mitsubishi Mirage 1.8L 1997-2001 Eclipse 3.0L 4G64 V31

| Part Name       | Fuel Injector w golf passat                                |
|-----------------|------------------------------------------------------------|
| OEM             | CDH210 CDH-210                                             |
| Car Mode        | For Mitsubishi Mirage 1.8L 1997-2001 Eclipse 3.0L 4G64 V31 |
| Warranty        | 6 months                                                   |
| MOQ             | 4 pcs                                                      |
| Brand Name      | xutlin                                                     |
| Shipping Way    | By DHL/FEDEX/UPS,By Air,By Sea                             |
| Payment Way     | T/T, Paypal,Western Union                                  |
|                 | Neutral Packing or As Customers' Request                   |
| I JEHVERV I IME | Within 3 days for small quantity,10 days60 days for large  |
|                 | quantity                                                   |