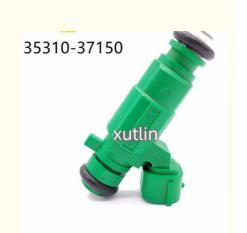

## Auto Parts Fuel Injector Nozzles 842-12255 FJ660 9260930004 35310-37150 For Hyundai Accent Kia Rio Rio5 2009-2011

### **Detailed Description:**

Auto Parts Fuel Injector Nozzles 842-12255 FJ660 9260930004 35310-37150 For Hyundai Accent Kia Rio Rio5 2009-2011

| Part Name       | Fuel Injector w golf passat                               |
|-----------------|-----------------------------------------------------------|
| OEM             | 842-12255 FJ660 9260930004 35310-37150                    |
| Car Mode        | For Hyundai Accent Kia Rio Rio5 2009-2011                 |
| Warranty        | 6 months                                                  |
| MOQ             | 4 pcs                                                     |
| Brand Name      | xutlin                                                    |
| •               | By DHL/FEDEX/UPS,By Air,By Sea                            |
| Payment Way     | T/T, Paypal,Western Union                                 |
| Packing         | Neutral Packing or As Customers' Request                  |
| I JOHNOTY I IMO | Within 3 days for small quantity,10 days60 days for large |
|                 | quantity                                                  |