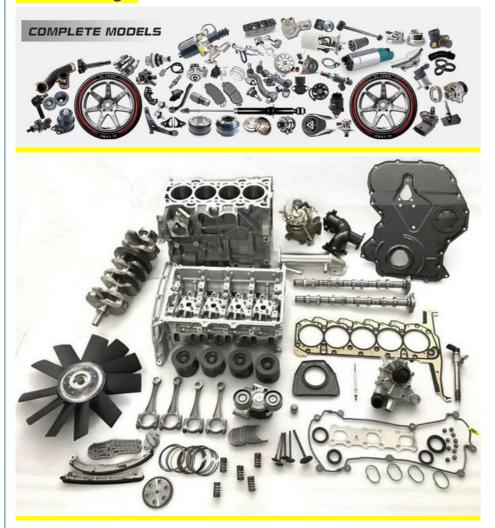

|
| Car Mode        | For Hyundai Accent Kia Rio Rio5 2009-2011                 |
| Warranty        | 6 months                                                  |
| MOQ             | 4 pcs                                                     |
| Brand Name      | xutlin                                                    |
| •               | By DHL/FEDEX/UPS,By Air,By Sea                            |
| Payment Way     | T/T, Paypal,Western Union                                 |
| Packing         | Neutral Packing or As Customers' Request                  |
| I JOHNOTY I IMO | Within 3 days for small quantity,10 days60 days for large |
|                 | quantity                                                  |

### **Product Pictures**



### Payment & Shipment:



# **Product Range:**



Car Model:



## xutlin Market:



#### FAQ:

Q1. What is your terms of packing?

A: Generally, we pack our goods in neutral white boxes and brown cartons. If you have legally registered patent, we can pack the goods as your requirement.

Q2. What is your terms of payment?

A: T/T 30% as deposit, and 70% before delivery. We'll show you the photos of the products and packages before you pay the balance.

Q3. What is your terms of delivery?

A: EXW, FOB, CFR, CIF, DDU.

Q4. How about your delivery time?

A: Generally, I will send goods within 3 days if I have stocks after receiving your advance payment. The specific delivery time depends

on the items and the quantity of your order.

Q5. Can you produce according to the samples?

A: Yes, we can produce by your samples or technical drawings