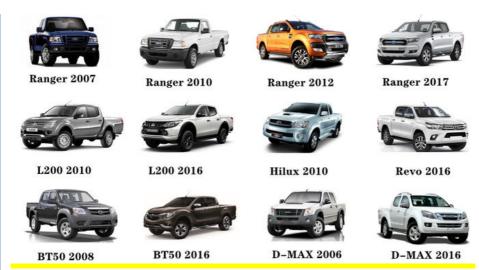

| For Hyundai Accent Kia Rio Rio5 2009-2011                 |
| Warranty        | 6 months                                                  |
| MOQ             | 4 pcs                                                     |
| Brand Name      | xutlin                                                    |
| •               | By DHL/FEDEX/UPS,By Air,By Sea                            |
| Payment Way     | T/T, Paypal,Western Union                                 |
| Packing         | Neutral Packing or As Customers' Request                  |
| I JOHNOTY I IMO | Within 3 days for small quantity,10 days60 days for large |
|                 | quantity                                                  |

### **Product Pictures**



### Payment & Shipment:



# **Product Range:**



Car Model:



## xutlin Market:



#### FAQ:

Q1. What is your terms of packing?

A: Generally, we pack our goods in neutral white boxes and brown cartons. If you have legally registered patent, we can pack the goods as your requirement.

Q2. What is your terms of payment?

A: T/T 30% as deposit, and 70% before delivery. We'll show you the photos of the products and packages before you pay the balance.

Q3. What is your terms of delivery?

A: EXW, FOB, CFR, CIF, DDU.

Q4. How about your delivery time?

A: Generally, I will send goods within 3 days if I have stocks after receiving your advance payment. The specific delivery time depends

on the items and the quantity of your order.

Q5. Can you produce according to the samples?

A: Yes, we can produce by your samples or technical drawings. We can build