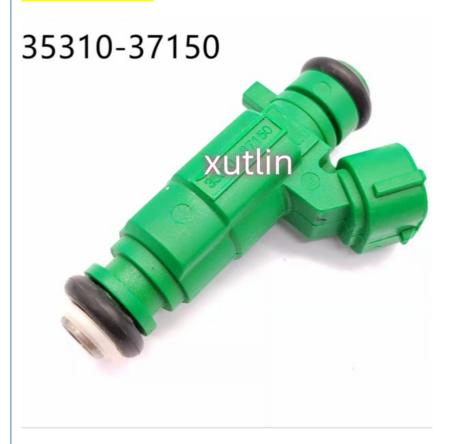

## Auto Parts Fuel Injector Nozzles 842-12255 FJ660 9260930004 35310-37150 For Hyundai Accent Kia Rio Rio5 2009-2011

### **Detailed Description:**

Auto Parts Fuel Injector Nozzles 842-12255 FJ660 9260930004 35310-37150 For Hyundai Accent Kia Rio Rio5 2009-2011

| Part Name       | Fuel Injector w golf passat                               |
|-----------------|-----------------------------------------------------------|
| OEM             | 842-12255 FJ660 9260930004 35310-37150                    |
| Car Mode        | For Hyundai Accent Kia Rio Rio5 2009-2011                 |
| Warranty        | 6 months                                                  |
| MOQ             | 4 pcs                                                     |
| Brand Name      | xutlin                                                    |
| •               | By DHL/FEDEX/UPS,By Air,By Sea                            |
| Payment Way     | T/T, Paypal,Western Union                                 |
| Packing         | Neutral Packing or As Customers' Request                  |
| I JOHNOTY I IMO | Within 3 days for small quantity,10 days60 days for large |
|                 | quantity                                                  |