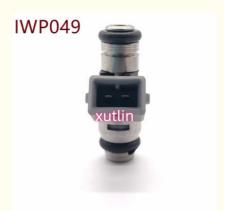

**Basic Information**

• Place of Origin: Guangdong, China

Brand Name: xutlinCertification: ISO9001

Model Number: IWP049, IWP-049

Minimum Order Quantity: 4 pcsPrice: Negotiable

Packaging Details: Neutral Packing or as customers' request

• Delivery Time: within 7 days

Payment Terms: T/T, Western Union, Paypal

Supply Ability: 1000 sets /month



### **Product Specification**

• Car Model: For 1997-2007 Peugeot 406 Partner Citroen

1.8L

• Size: Standard/Customized

• Warranty: 6 Months

• Type: Fuel Injectors Nozzle

Description: Brand NewMOQ: 4 Pieces

Packaging: Carton/Pallet/Customized

Part Type: Spare Parts

Payment Term: T/T/L/C/Western Union/Paypal

• Weight: Light

• Highlight: 1997-2007 Peugeot 406 Fuel Injector,

1997-2003 Citroen Fuel Injector,

**IWP049 Fuel Injector** 



### More Images

#### **IWP049**



## **Product Description**

## **Detailed Description:**

Auto Parts Fuel Injector nozzle system Fuel injector IWP049 IWP-049 for 1997-2007 Peugeot 406 Partner 1997-2003 Citroen

| Part Name     | Fuel Injector w golf passat                               |
|---------------|-----------------------------------------------------------|
| OEM           | IWP049 IWP-049                                            |
| Car Mode      | For 1997-2007 Peugeot 406 Partner 1997-2003 Citroen       |
| Warranty      | 6 months                                                  |
| MOQ           | 4 pcs                                                     |
| 1             | xutlin                                                    |
| •             | By DHL/FEDEX/UPS,By