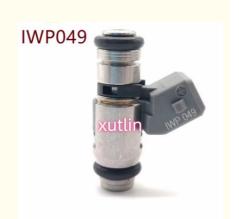

# Auto Parts Fuel Injector Nozzle System Fuel Injector IWP049 IWP-049 For 1997-2007 Peugeot 406 Partner 1997-2003 Citroen

### **Basic Information**

• Place of Origin: Guangdong, China

Brand Name: xutlinCertification: ISO9001

Model Number: IWP049, IWP-049

Minimum Order Quantity: 4 pcsPrice: Negotiable

Packaging Details: Neutral Packing or as customers' request

• Delivery Time: within 7 days

Payment Terms: T/T, Western Union, Paypal

Supply Ability: 1000 sets /month



### **Product Specification**

• Car Model: For 1997-2007 Peugeot 406 Partner Citroen

1.8L

• Size: Standard/Customized

• Warranty: 6 Months

• Type: Fuel Injectors Nozzle

Description: Brand NewMOQ: 4 Pieces

Packaging: Carton/Pallet/Customized

Part Type: Spare Parts

Payment Term: T/T/L/C/Western Union/Paypal

• Weight: Light

• Highlight: 1997-2007 Peugeot 406 Fuel Injector,

1997-2003 Citroen Fuel Injector,

**IWP049 Fuel Injector** 



### More Images

#### **IWP049**



## **Product Description**

## **Detailed Description:**

Auto Parts Fuel Injector nozzle system Fuel injector IWP049 IWP-049 for 1997-2007 Peugeot 406 Partner 1997-2003 Citroen

| Part Name     | Fuel Injector w golf passat                               |
|---------------|----------------------------------------