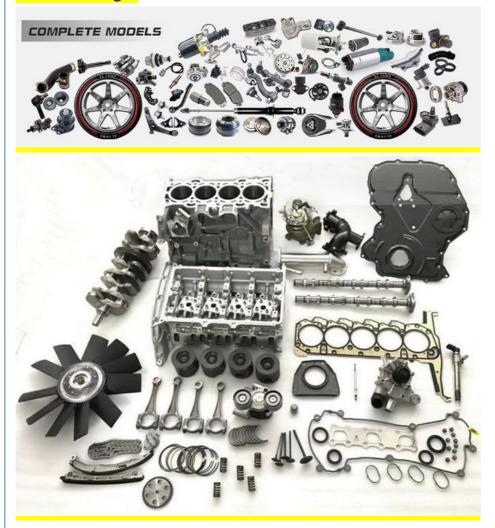

|
| Car Mode         | For Toyota Avanza 2016-2018                                        |
| Warranty         | 6 months                                                           |
| MOQ              | 4 pcs                                                              |
| Brand Name       | xutlin                                                             |
| Shipping Way     | By DHL/FEDEX/UPS,By Air,By Sea                                     |
| Payment Way      | T/T, Paypal,Western Union                                          |
|                  | Neutral Packing or As Customers' Request                           |
| II JOHNOTO I IMO | Within 3 days for small quantity,10 days60 days for large quantity |

# **Product Pictures**



### Payment & Shipment:



# **Product Range:**



Car Model:



## xutlin Market:



### FAQ:

Q1. What is your terms of packing?

A: Generally, we pack our goods in neutral white boxes and brown cartons. If you have legally registered patent, we can pack the goods as your requirement.

Q2. What is your terms of payment?

A: T/T 30% as deposit, and 70% before delivery. We'll show you the photos of the products and packages before you pay the balance.

Q3. What is your terms of delivery?

A: EXW, FOB, CFR, CIF, DDU.

Q4. How about your delivery time?

A: Generally, I will send goods within 3 days if I have stocks after receiving your advance payment. The specific delivery time depends

on the items and the quantity of your order.

Q5. Can you produce according to the samples?

A: Yes, we can produce by your samples or technical drawings.