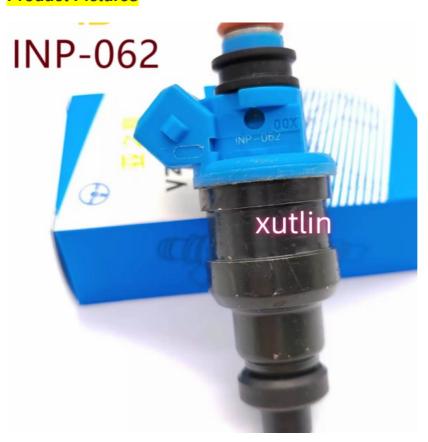

# Auto Parts Fuel Injector Nozzle INP062 INP-062 MD175075 MDH182 For Mitsubishi Mirage Plymouth Colt Vista

## **Detailed Description:**

Auto Parts Fuel Injector Nozzle INP062 INP-062 MD175075 MDH182 For Mitsubishi Mirage Plymouth Colt Vista

| Part Name       | Fuel Injector w golf passat                                        |
|-----------------|--------------------------------------------------------------------|
| OEM             | INP062 INP-062 MD175075 MDH182                                     |
| Car Mode        | For Mitsubishi Mirage Plymouth Colt Vista                          |
| Warranty        | 6 months                                                           |
| MOQ             | 4 pcs                                                              |
| Brand Name      | xutlin                                                             |
| Shipping Way    | By DHL/FEDEX/UPS,By Air,By Sea                                     |
| Payment Way     | T/T, Paypal,Western Union                                          |
| Packing         | Neutral Packing or As Customers' Request                           |
| I JEHVERV I IME | Within 3 days for small quantity,10 days60 days for large quantity |