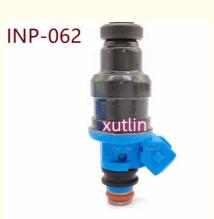

# Auto Parts Fuel Injector Nozzle INP062 INP-062 MD175075 MDH182 For Mitsubishi Mirage Plymouth Colt Vista

## **Detailed Description:**

Auto Parts Fuel Injector Nozzle INP062 INP-062 MD175075 MDH182 For Mitsubishi Mirage Plymouth Colt Vista

| Part Name       | Fuel Injector w golf passat                                        |
|-----------------|--------------------------------------------------------------------|
| OEM             | INP062 INP-062 MD175075 MDH182                                     |
| Car Mode        | For Mitsubishi Mirage Plymouth Colt Vista                          |
| Warranty        | 6 months                                                           |
| MOQ             | 4 pcs                                                              |
| Brand Name      | xutlin                                                             |
| Shipping Way    | By DHL/FEDEX/UPS,By Air,By Sea                                     |
| Payment Way     | T/T, Paypal,Western Union                                          |
| Packing         | Neutral Packing or As Customers' Request                           |
| I JEHVERV I IME | Within 3 days for small quantity,10 days60 days for large quantity |