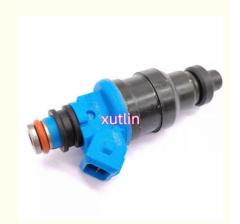

# Auto Parts Fuel Injector Nozzle INP062 INP-062 MD175075 MDH182 For Mitsubishi Mirage Plymouth Colt Vista

## **Detailed Description:**

Auto Parts Fuel Injector Nozzle INP062 INP-062 MD175075 MDH182 For Mitsubishi Mirage Plymouth Colt Vista

| Part Name       | Fuel Injector w golf passat                                        |
|-----------------|--------------------------------------------------------------------|
| OEM             | INP062 INP-062 MD175075 MDH182                                     |
| Car Mode        | For Mitsubishi Mirage Plymouth Colt Vista                          |
| Warranty        | 6 months                                                           |
| MOQ             | 4 pcs                                                              |
| Brand Name      | xutlin                                                             |
| Shipping Way    | By DHL/FEDEX/UPS,By Air,By Sea                                     |
| Payment Way     | T/T, Paypal,Western Union                                          |
| Packing         | Neutral Packing or As Customers' Request                           |
| I JEHVERV I IME | Within 3 days for small quantity,10 days60 days for large quantity |