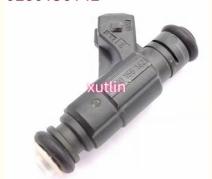

### Auto Parts Fuel Injector Nozzle 0280156142 06A906031BM For 2001-2002 Audi TT Quattro 1.8L Tur-bo

# 0280156142

## **Product Pictures**