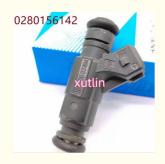

### Auto Parts Fuel Injector Nozzle 0280156142 06A906031BM For 2001-2002 Audi TT Quattro 1.8L Tur-bo

# 0280156142

## **Product Pictures**