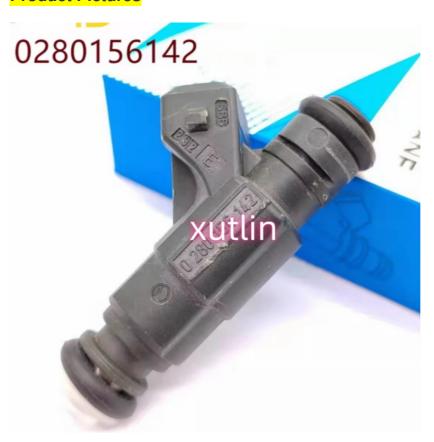

### Auto Parts Fuel Injector Nozzle 0280156142 06A906031BM For 2001-2002 Audi TT Quattro 1.8L Tur-bo

# 0280156142

## **Product Pictures**