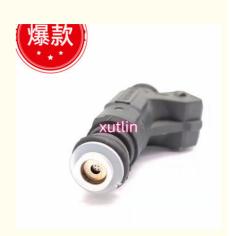

### Auto Parts Fuel Injector Nozzle 0280156142 06A906031BM For 2001-2002 Audi TT Quattro 1.8L Tur-bo

# 0280156142

## **Product Pictures**