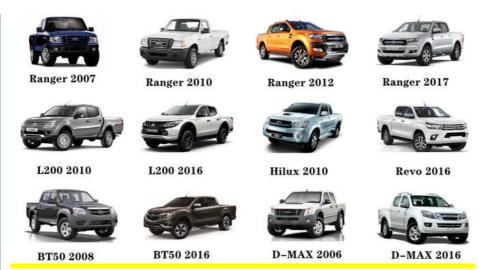

| For 2001-2002 Audi TT Quattro 1.8L Tur-boh Colt Vista              |
| Warranty          | 6 months                                                           |
| MOQ               | 4 pcs                                                              |
| 1                 | xutlin                                                             |
| Shipping Way      | By DHL/FEDEX/UPS,By Air,By Sea                                     |
| Payment Way       | T/T, Paypal,Western Union                                          |
| Packing           | Neutral Packing or As Customers' Request                           |
| II JAIIVARV I IMA | Within 3 days for small quantity,10 days60 days for large quantity |

## **Product Pictures**



## Payment &Shipment:



## **Product Range:**



Car Model:



## xutlin Market:



#### FAQ:

Q1. What is your terms of packing?

A: Generally, we pack our goods in neutral white boxes and brown cartons. If you have legally registered patent, we can pack the goods as your requirement.

Q2. What is your terms of payment?

A: T/T 30% as deposit, and 70% before delivery. We'll show you the photos of the products and packages before you pay the balance.

Q3. What is your terms of delivery?

A: EXW, FOB, CFR, CIF, DDU.

Q4. How about your delivery time?

A: Generally, I will send goods within 3 days if I have stocks after receiving your advance payment. The specific delivery time depends

on the items and the quantity of your order.

Q5. Can you produce according to the samples?

A: Yes, we can produce by your samples or technical drawings. We can build