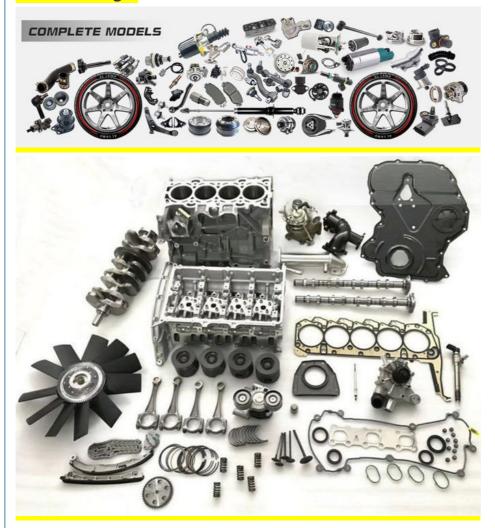

r Mode          | For 2001-2002 Audi TT Quattro 1.8L Tur-boh Colt Vista              |
| Warranty          | 6 months                                                           |
| MOQ               | 4 pcs                                                              |
| 1                 | xutlin                                                             |
| Shipping Way      | By DHL/FEDEX/UPS,By Air,By Sea                                     |
| Payment Way       | T/T, Paypal,Western Union                                          |
| Packing           | Neutral Packing or As Customers' Request                           |
| II JAIIVARV I IMA | Within 3 days for small quantity,10 days60 days for large quantity |

## **Product Pictures**



## Payment &Shipment:



## **Product Range:**



Car Model:



## xutlin Market:



#### FAQ:

Q1. What is your terms of packing?

A: Generally, we pack our goods in neutral white boxes and brown cartons. If you have legally registered patent, we can pack the goods as your requirement.

Q2. What is your terms of payment?

A: T/T 30% as deposit, and 70% before delivery. We'll show you the photos of the products and packages before you pay the balance.

Q3. What is your terms of delivery?

A: EXW, FOB, CFR, CIF, DDU.

Q4. How about your delivery time?

A: Generally, I will send goods within 3 days if I have stocks after receiving your advance payment. The specific delivery time depends

on the items and the quantity of your order.

Q5. Can you produce according to the samples?

A: Yes, we can produce by your samples or technical drawings