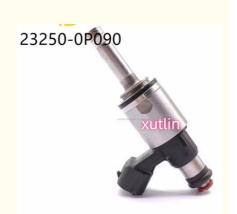

## Auto Parts Fuel Injector Nozzle 23250-0P090 23209-0P090 For 2016-2017 Toyota Highlander Sienna Tacoma 3.5L

### **Detailed Description:**

Auto Parts Fuel Injector Nozzle 23250-0P090 23209-0P090 For 2016-2017 Toyota Highlander Sienna Tacoma 3.5L

| Part Name        | Fuel Injector w golf passat                                        |
|------------------|--------------------------------------------------------------------|
|                  | 23250-0P090 23209-0P090                                            |
| Car Mode         | For 2016-2017 Toyota Highlander Sienna Tacoma 3.5L                 |
| Warranty         | 6 months                                                           |
| MOQ              | 4 pcs                                                              |
|                  | xutlin                                                             |
|                  | By DHL/FEDEX/UPS,By Air,By Sea                                     |
| Payment Way      | T/T, Paypal,Western Union                                          |
| Packing          | Neutral Packing or As Customers' Request                           |
| I JAIIVARV I IMA | Within 3 days for small quantity,10 days60 days for large quantity |

### **Product Pictures**