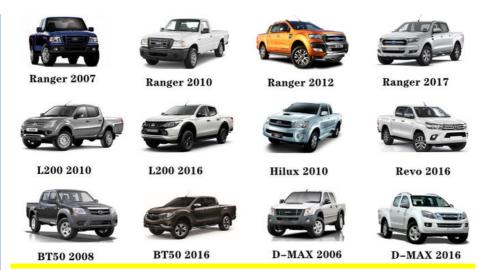

| For 2016-2017 Toyota Highlander Sienna Tacoma 3.5L                 |
| Warranty         | 6 months                                                           |
| MOQ              | 4 pcs                                                              |
|                  | xutlin                                                             |
|                  | By DHL/FEDEX/UPS,By Air,By Sea                                     |
| Payment Way      | T/T, Paypal,Western Union                                          |
| Packing          | Neutral Packing or As Customers' Request                           |
| I JAIIVARV I IMA | Within 3 days for small quantity,10 days60 days for large quantity |

### **Product Pictures**



### Payment &Shipment:



# **Product Range:**



Car Model:



### xutlin Market:



### FAQ:

Q1. What is your terms of packing?

A: Generally, we pack our goods in neutral white boxes and brown cartons. If you have legally registered patent, we can pack the goods as your requirement.

Q2. What is your terms of payment?

A: T/T 30% as deposit, and 70% before delivery. We'll show you the photos of the products and packages before you pay the balance.

Q3. What is your terms of delivery?

A: EXW, FOB, CFR, CIF, DDU.

Q4. How about your delivery time?

A: Generally, I will send goods within 3 days if I have stocks after receiving your advance payment. The specific delivery time depends

on the items and the quantity of your order.

Q5. Can you produce according to the samples?

A: Yes, we can produce by your samples or technical drawings. We can build