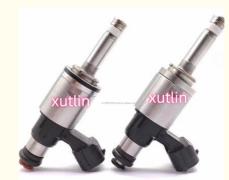

## Auto Parts Fuel Injector Nozzle 23250-0P090 23209-0P090 For 2016-2017 Toyota Highlander Sienna Tacoma 3.5L

### **Detailed Description:**

Auto Parts Fuel Injector Nozzle 23250-0P090 23209-0P090 For 2016-2017 Toyota Highlander Sienna Tacoma 3.5L

| Part Name        | Fuel Injector w golf passat                                        |
|------------------|--------------------------------------------------------------------|
|                  | 23250-0P090 23209-0P090                                            |
| Car Mode         | For 2016-2017 Toyota Highlander Sienna Tacoma 3.5L                 |
| Warranty         | 6 months                                                           |
| MOQ              | 4 pcs                                                              |
|                  | xutlin                                                             |
|                  | By DHL/FEDEX/UPS,By Air,By Sea                                     |
| Payment Way      | T/T, Paypal,Western Union                                          |
| Packing          | Neutral Packing or As Customers' Request                           |
| I JAIIVARV I IMA | Within 3 days for small quantity,10 days60 days for large quantity |

### **Product Pictures**