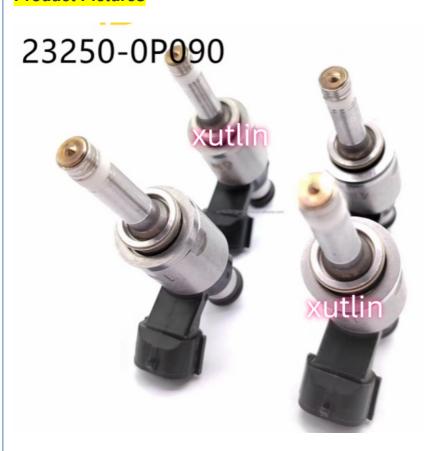

## Auto Parts Fuel Injector Nozzle 23250-0P090 23209-0P090 For 2016-2017 Toyota Highlander Sienna Tacoma 3.5L

### **Detailed Description:**

Auto Parts Fuel Injector Nozzle 23250-0P090 23209-0P090 For 2016-2017 Toyota Highlander Sienna Tacoma 3.5L

| Part Name        | Fuel Injector w golf passat                                        |
|------------------|--------------------------------------------------------------------|
|                  | 23250-0P090 23209-0P090                                            |
| Car Mode         | For 2016-2017 Toyota Highlander Sienna Tacoma 3.5L                 |
| Warranty         | 6 months                                                           |
| MOQ              | 4 pcs                                                              |
|                  | xutlin                                                             |
|                  | By DHL/FEDEX/UPS,By Air,By Sea                                     |
| Payment Way      | T/T, Paypal,Western Union                                          |
| Packing          | Neutral Packing or As Customers' Request                           |
| I JAIIVARV I IMA | Within 3 days for small quantity,10 days60 days for large quantity |

### **Product Pictures**