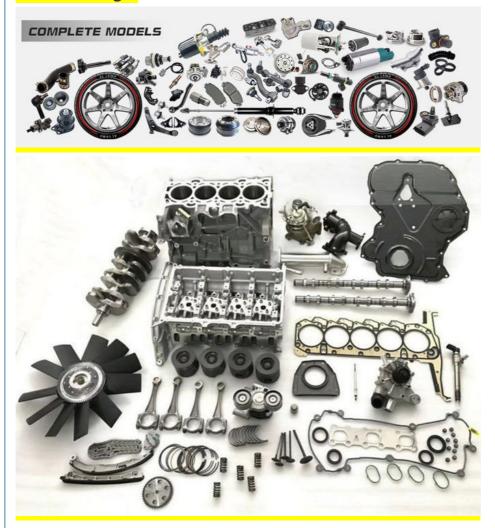

|
| Car Mode         | For 2016-2017 Toyota Highlander Sienna Tacoma 3.5L                 |
| Warranty         | 6 months                                                           |
| MOQ              | 4 pcs                                                              |
|                  | xutlin                                                             |
|                  | By DHL/FEDEX/UPS,By Air,By Sea                                     |
| Payment Way      | T/T, Paypal,Western Union                                          |
| Packing          | Neutral Packing or As Customers' Request                           |
| I JAIIVARV I IMA | Within 3 days for small quantity,10 days60 days for large quantity |

### **Product Pictures**



### Payment &Shipment:



# **Product Range:**



Car Model:



### xutlin Market:



### FAQ:

Q1. What is your terms of packing?

A: Generally, we pack our goods in neutral white boxes and brown cartons. If you have legally registered patent, we can pack the goods as your requirement.

Q2. What is your terms of payment?

A: T/T 30% as deposit, and 70% before delivery. We'll show you the photos of the products and packages before you pay the balance.

Q3. What is your terms of delivery?

A: EXW, FOB, CFR, CIF, DDU.

Q4. How about your delivery time?

A: Generally, I will send goods within 3 days if I have stocks after receiving your advance payment. The specific delivery time depends

on the items and the quantity of your order.

Q5. Can you produce according to the samples?

A: Yes, we can produce by your samples or technical drawings