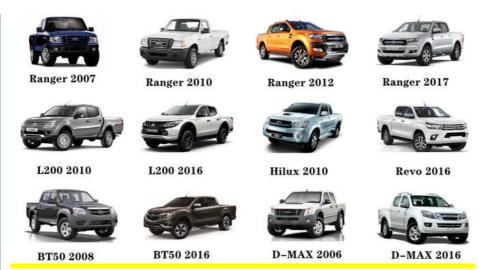

|
| Car Mode      | For Chevrolet Classic Vauxhal Opel Corsa 1.6                       |
| Warranty      | 6 months                                                           |
| MOQ           | 4 pcs                                                              |
| Brand Name    | xutlin                                                             |
| Shipping Way  | By DHL/FEDEX/UPS,By Air,By Sea                                     |
| Payment Way   | T/T, Paypal,Western Union                                          |
| Packing       | Neutral Packing or As Customers' Request                           |
| Delivery Time | Within 3 days for small quantity,10 days60 days for large quantity |

### **Product Pictures:**



# Payment &Shipment:



# **Product Range:**



Car Model:



### xutlin Market:



### FAQ:

Q1. What is your terms of packing?

A: Generally, we pack our goods in neutral white boxes and brown cartons. If you have legally registered patent, we can pack the goods as your requirement.

Q2. What is your terms of payment?

A: T/T 30% as deposit, and 70% before delivery. We'll show you the photos of the products and packages before you pay the balance.

Q3. What is your terms of delivery?

A: EXW, FOB, CFR, CIF, DDU.

Q4. How about your delivery time?

A: Generally, I will send goods within 3 days if I have stocks after receiving your advance payment. The specific delivery time depends

on the items and the quantity of your order.

Q5. Can you produce according to the samples?

A: Yes, we can produce by your samples or technical drawings. We can build