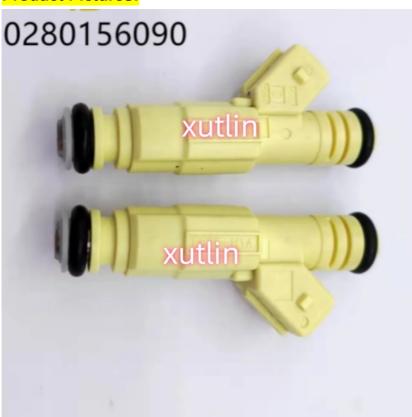

| 0280156090                                                         |
| Car Mode      | For Chevrolet Classic Vauxhal Opel Corsa 1.6                       |
| Warranty      | 6 months                                                           |
| MOQ           | 4 pcs                                                              |
| Brand Name    | xutlin                                                             |
| Shipping Way  | By DHL/FEDEX/UPS,By Air,By Sea                                     |
| Payment Way   | T/T, Paypal,Western Union                                          |
| Packing       | Neutral Packing or As Customers' Request                           |
| Delivery Time | Within 3 days for small quantity,10 days60 days for large quantity |

### **Product Pictures:**



# Payment &Shipment:



# **Product Range:**



Car Model:



### xutlin Market:



### FAQ:

Q1. What is your terms of packing?

A: Generally, we pack our goods in neutral white boxes and brown cartons. If you have legally registered patent, we can pack the goods as your requirement.

Q2. What is your terms of payment?

A: T/T 30% as deposit, and 70% before delivery. We'll show you the photos of the products and packages before you pay the balance.

Q3. What is your terms of delivery?

A: EXW, FOB, CFR, CIF, DDU.

Q4. How about your delivery time?

A: Generally, I will send goods within 3 days if I have stocks after receiving your advance payment. The specific delivery time depends

on the items and the quantity of your order.

Q5. Can you produce according to the samples?

A: Yes, we c