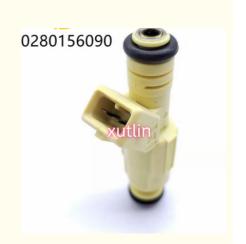

## Auto Parts Fuel Injector Nozzle 0280156090 For Chevrolet Classic Vauxhal **Opel Corsa 1.6**

### **Detailed Description:**

Auto Parts Fuel Injector Nozzle 0280156090 For Chevrolet Classic Vauxhal Opel Corsa 1.6

| Part Name     | Fuel Injector w golf passat                                        |
|---------------|--------------------------------------------------------------------|
| OEM           | 0280156090                                                         |
| Car Mode      | For Chevrolet Classic Vauxhal Opel Corsa 1.6                       |
| Warranty      | 6 months                                                           |
| MOQ           | 4 pcs                                                              |
| Brand Name    | xutlin                                                             |
| Shipping Way  | By DHL/FEDEX/UPS,By Air,By Sea                                     |
| Payment Way   | T/T, Paypal,Western Union                                          |
| Packing       | Neutral Packing or As Customers' Request                           |
| Delivery Time | Within 3 days for small quantity,10 days60 days for large quantity |

### **Product Pictures:**