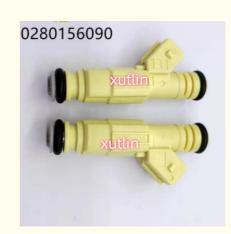

a 1.6**

#### **Basic Information**

. Place of Origin: Guangdong, China

. Brand Name: xutlin ISO9001 · Certification: 0280156090 Model Number: • Minimum Order Quantity: 4 pcs • Price: Negotiable

 Packaging Details: Neutral Packing or as customers' request

• Delivery Time: within 7 days

Payment Terms: T/T, Western Union, Paypal

. Supply Ability: 1000 sets /month



### **Product Specification**

Car Model: For Chevrolet Classic Vauxhal Opel Corsa

Standard/Customized Size:

6 Months Warranty:

Fuel Injectors Nozzle • Type:

**Brand New** • Description: MOQ: 4 Pieces

· Packaging: Carton/Pallet/Customized

Spare Parts • Part Type:

• Payment Term: T/T/L/C/Western Union/Paypal

· Weight:

. Highlight: Opel Corsa Fuel Injector,

Chevrolet Classic Fuel Injector, 0280156090 Fuel Injector



### **Detailed Description:**

Auto Parts Fuel Injector Nozzle 0280156090 For Chevrolet Classic Vauxhal Opel Corsa 1.6

| Part Name     | Fuel Injector w golf passat                                        |
|---------------|--------------------------------------------------------------------|
| OEM           | 0280156090                                                         |
| Car Mode      | For Chevrolet Classic Vauxhal Opel Corsa 1.6                       |
| Warranty      | 6 months                                                           |
| MOQ           | 4 pcs                                                              |
| Brand Name    | xutlin                                                             |
| Shipping Way  | By DHL/FEDEX/UPS,By Air,By Sea