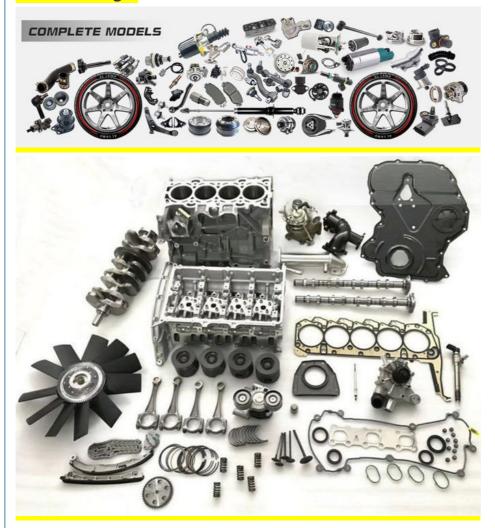

|
| Car Mode      | For Chevrolet Classic Vauxhal Opel Corsa 1.6                       |
| Warranty      | 6 months                                                           |
| MOQ           | 4 pcs                                                              |
| Brand Name    | xutlin                                                             |
| Shipping Way  | By DHL/FEDEX/UPS,By Air,By Sea                                     |
| Payment Way   | T/T, Paypal,Western Union                                          |
| Packing       | Neutral Packing or As Customers' Request                           |
| Delivery Time | Within 3 days for small quantity,10 days60 days for large quantity |

### **Product Pictures:**



# Payment &Shipment:



# **Product Range:**



Car Model:



### xutlin Market:



### FAQ:

Q1. What is your terms of packing?

A: Generally, we pack our goods in neutral white boxes and brown cartons. If you have legally registered patent, we can pack the goods as your requirement.

Q2. What is your terms of payment?

A: T/T 30% as deposit, and 70% before delivery. We'll show you the photos of the products and packages before you pay the balance.

Q3. What is your terms of delivery?

A: EXW, FOB, CFR, CIF, DDU.

Q4. How about your delivery time?

A: Generally, I will send goods within 3 days if I have stocks after receiving your advance payment. The specific delivery time depends

on the items and the quantity of your order.

Q5. Can you produce according to the samples?

A: Yes, we can produce by your samples or technical drawings