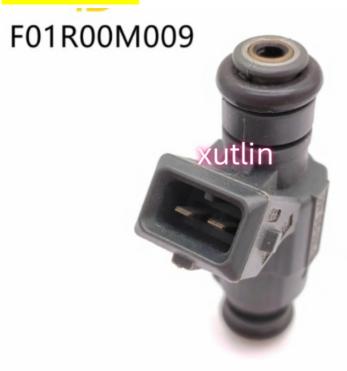

## Auto Parts Fuel Injector Nozzle F01R00M009 For BYD F3 L3 473Q Chery Beidou Star K14 Mazda 6 Great Wall

#### F01R00M009

### **Detailed Description:**

Auto Parts Fuel Injector nozzle F01R00M009 for BYD F3 L3 473Q Chery Beidou star K14 Mazda 6 Great Wall

| Part Name           | Fuel Injector w golf passat                                        |
|---------------------|--------------------------------------------------------------------|
| OEM                 | F01R00M009                                                         |
| Car Mode            | For BYD F3 L3 473Q Chery Beidou star K14 Mazda 6 Great Wall        |
| Warranty            | 6 months                                                           |
| MOQ                 | 4 pcs                                                              |
| Brand Name          | xutlin                                                             |
| <b>Shipping Way</b> | By DHL/FEDEX/UPS,By Air,By Sea                                     |
| Payment Way         | T/T, Paypal,Western Union                                          |
| Packing             | Neutral Packing or As Customers' Request                           |
| I JEHVERV I IME     | Within 3 days for small quantity,10 days60 days for large quantity |
|                     | quantity                                                           |