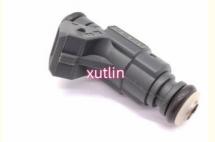

## Auto Parts Fuel Injector Nozzle F01R00M009 For BYD F3 L3 473Q Chery Beidou Star K14 Mazda 6 Great Wall

### **Detailed Description:**

Auto Parts Fuel Injector nozzle F01R00M009 for BYD F3 L3 473Q Chery Beidou star K14 Mazda 6 Great Wall

| Part Name           | Fuel Injector w golf passat                                        |
|---------------------|--------------------------------------------------------------------|
| OEM                 | F01R00M009                                                         |
| Car Mode            | For BYD F3 L3 473Q Chery Beidou star K14 Mazda 6 Great Wall        |
| Warranty            | 6 months                                                           |
| MOQ                 | 4 pcs                                                              |
| Brand Name          | xutlin                                                             |
| <b>Shipping Way</b> | By DHL/FEDEX/UPS,By Air,By Sea                                     |
| Payment Way         | T/T, Paypal,Western Union                                          |
| Packing             | Neutral Packing or As Customers' Request                           |
| I JEHVERV I IME     | Within 3 days for small quantity,10 days60 days for large quantity |
|                     | quantity                                                           |