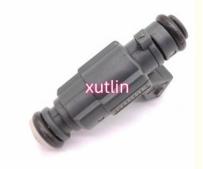

## Auto Parts Fuel Injector Nozzle F01R00M009 For BYD F3 L3 473Q Chery Beidou Star K14 Mazda 6 Great Wall

### **Detailed Description:**

Auto Parts Fuel Injector nozzle F01R00M009 for BYD F3 L3 473Q Chery Beidou star K14 Mazda 6 Great Wall

| Part Name           | Fuel Injector w golf passat                                        |
|---------------------|--------------------------------------------------------------------|
| OEM                 | F01R00M009                                                         |
| Car Mode            | For BYD F3 L3 473Q Chery Beidou star K14 Mazda 6 Great Wall        |
| Warranty            | 6 months                                                           |
| MOQ                 | 4 pcs                                                              |
| Brand Name          | xutlin                                                             |
| <b>Shipping Way</b> | By DHL/FEDEX/UPS,By Air,By Sea                                     |
| Payment Way         | T/T, Paypal,Western Union                                          |
| Packing             | Neutral Packing or As Customers' Request                           |
| I JEHVERV I IME     | Within 3 days for small quantity,10 days60 days for large quantity |
|                     | quantity                                                           |