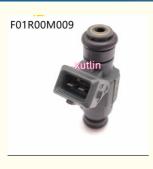

## Auto Parts Fuel Injector Nozzle F01R00M009 For BYD F3 L3 473Q Chery Beidou Star K14 Mazda 6 Great Wall

#### F01R00M009

### **Detailed Description:**

Auto Parts Fuel Injector nozzle F01R00M009 for BYD F3 L3 473Q Chery Beidou star K14 Mazda 6 Great Wall

| Part Name           | Fuel Injector w golf passat                                        |
|---------------------|--------------------------------------------------------------------|
| OEM                 | F01R00M009                                                         |
| Car Mode            | For BYD F3 L3 473Q Chery Beidou star K14 Mazda 6 Great Wall        |
| Warranty            | 6 months                                                           |
| MOQ                 | 4 pcs                                                              |
| Brand Name          | xutlin                                                             |
| <b>Shipping Way</b> | By DHL/FEDEX/UPS,By Air,By Sea                                     |
| Payment Way         | T/T, Paypal,Western Union                                          |
| Packing             | Neutral Packing or As Customers' Request                           |
| I JEHVERV I IME     | Within 3 days for small quantity,10 days60 days for large quantity |
|                     | quantity                                                           |