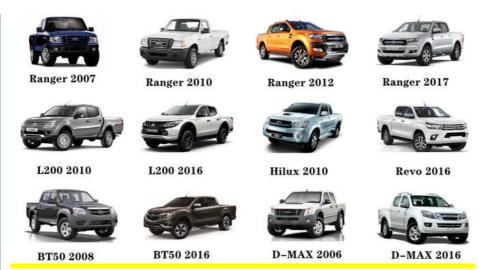

y Tiggo J11 Amulet II A5 T11 1.8L 2.0L                     |
| Warranty            | 6 months                                                           |
| MOQ                 | 4 pcs                                                              |
| Brand Name          | xutlin                                                             |
| <b>Shipping Way</b> | By DHL/FEDEX/UPS,By Air,By Sea                                     |
| Payment Way         | T/T, Paypal,Western Union                                          |
| Packing             | Neutral Packing or As Customers' Request                           |
| Delivery Time       | Within 3 days for small quantity,10 days60 days for large quantity |

# **Product Pictures:**



# Payment &Shipment:



# **Product Range:**



Car Model:



# xutlin Market:



## FAQ:

Q1. What is your terms of packing?

A: Generally, we pack our goods in neutral white boxes and brown cartons. If you have legally registered patent, we can pack the goods as your requirement.

Q2. What is your terms of payment?

A: T/T 30% as deposit, and 70% before delivery. We'll show you the photos of the products and packages before you pay the balance.

Q3. What is your terms of delivery?

A: EXW, FOB, CFR, CIF, DDU.

Q4. How about your delivery time?

A: Generally, I will send goods within 3 days if I have stocks after receiving your advance payment. The specific delivery time depends

on the items and the quantity of your order.

Q5. Can you produce according to the samples?

A: Yes, we can produce by your samples or technical drawings. We can build th