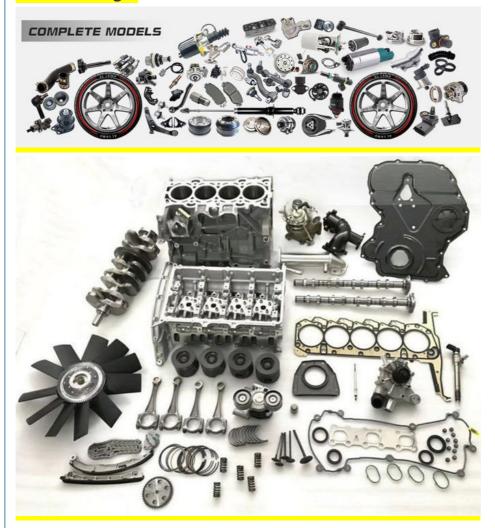

| For Chery Tiggo J11 Amulet II A5 T11 1.8L 2.0L                     |
| Warranty            | 6 months                                                           |
| MOQ                 | 4 pcs                                                              |
| Brand Name          | xutlin                                                             |
| <b>Shipping Way</b> | By DHL/FEDEX/UPS,By Air,By Sea                                     |
| Payment Way         | T/T, Paypal,Western Union                                          |
| Packing             | Neutral Packing or As Customers' Request                           |
| Delivery Time       | Within 3 days for small quantity,10 days60 days for large quantity |

# **Product Pictures:**



# Payment &Shipment:



# **Product Range:**



Car Model:



# xutlin Market:



## FAQ:

Q1. What is your terms of packing?

A: Generally, we pack our goods in neutral white boxes and brown cartons. If you have legally registered patent, we can pack the goods as your requirement.

Q2. What is your terms of payment?

A: T/T 30% as deposit, and 70% before delivery. We'll show you the photos of the products and packages before you pay the balance.

Q3. What is your terms of delivery?

A: EXW, FOB, CFR, CIF, DDU.

Q4. How about your delivery time?

A: Generally, I will send goods within 3 days if I have stocks after receiving your advance payment. The specific delivery time depends

on the items and the quantity of your order.

Q5. Can you produce according to the samples?

A: Yes, we can produce by your samples or technical drawings. W