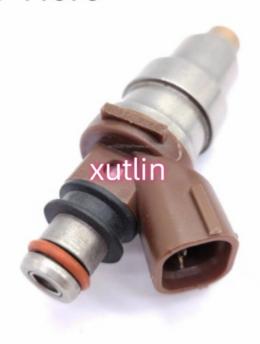

|
| Car Mode            | For toyota Camry Avalon Sera Cyons Windom Lexus ES300              |
| Warranty            | 6 months                                                           |
| MOQ                 | 4 pcs                                                              |
| Brand Name          | xutlin                                                             |
| <b>Shipping Way</b> | By DHL/FEDEX/UPS,By Air,By Sea                                     |
| Payment Way         | T/T, Paypal,Western Union                                          |
| Packing             | Neutral Packing or As Customers' Request                           |
| Delivery Time       | Within 3 days for small quantity,10 days60 days for large quantity |

## **Product Pictures:**

23250-11070



## Payment &Shipment:



# **Product Range:**



Car Model:



## xutlin Market:



#### FAQ:

Q1. What is your terms of packing?

A: Generally, we pack our goods in neutral white boxes and brown cartons. If you have legally registered patent, we can pack the goods as your requirement.

Q2. What is your terms of payment?

A: T/T 30% as deposit, and 70% before delivery. We'll show you the photos of the products and packages before you pay the balance.

Q3. What is your terms of delivery?

A: EXW, FOB, CFR, CIF, DDU.

Q4. How about your delivery time?

A: Generally, I will send goods within 3 days if I have stocks after receiving your advance payment. The specific delivery time depends

on the items and the quantity of your order.

Q5. Can you produce according to the samples?

A: Yes, we