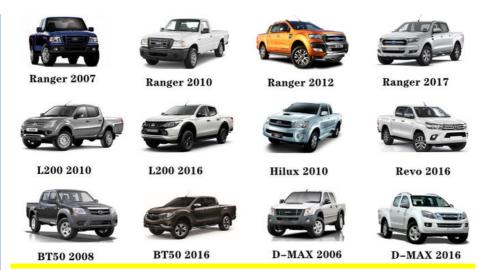

Sera Cyons Windom Lexus ES300              |
| Warranty            | 6 months                                                           |
| MOQ                 | 4 pcs                                                              |
| Brand Name          | xutlin                                                             |
| <b>Shipping Way</b> | By DHL/FEDEX/UPS,By Air,By Sea                                     |
| Payment Way         | T/T, Paypal,Western Union                                          |
| Packing             | Neutral Packing or As Customers' Request                           |
| Delivery Time       | Within 3 days for small quantity,10 days60 days for large quantity |

## **Product Pictures:**

23250-11070



## Payment &Shipment:



# **Product Range:**



Car Model:



## xutlin Market:



#### FAQ:

Q1. What is your terms of packing?

A: Generally, we pack our goods in neutral white boxes and brown cartons. If you have legally registered patent, we can pack the goods as your requirement.

Q2. What is your terms of payment?

A: T/T 30% as deposit, and 70% before delivery. We'll show you the photos of the products and packages before you pay the balance.

Q3. What is your terms of delivery?

A: EXW, FOB, CFR, CIF, DDU.

Q4. How about your delivery time?

A: Generally, I will send goods within 3 days if I have stocks after receiving your advance payment. The specific delivery time depends

on the items and the quantity of your order.

Q5. Can you produce according to the samples?

A: Yes, we can produce by your samples or technical drawings. We can build