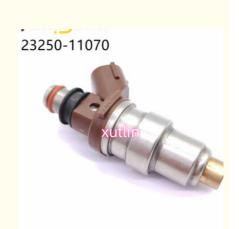

Our Product Introduction





# Auto Parts Fuel Injector Nozzle 23209-11070 23250-11070 For Toyota Camry **Avalon Sera Cyons Windom Lexus ES300**

#### **Basic Information**

. Place of Origin: Guangdong, China

Brand Name: xutlin · Certification: ISO9001

Model Number: 23209-11070 23250-11070

• Minimum Order Quantity: 4 pcs • Price: Negotiable

· Packaging Details: Neutral Packing or as customers' request

• Delivery Time: within 7 days

Payment Terms: T/T, Western Union, Paypal

. Supply Ability: 1000 sets /month



#### **Product Specification**

Car Model: For Toyota Camry Avalon Sera Cyons

Windom Lexus ES300

Standard/Customized Size:

6 Months · Warranty:

Fuel Injectors Nozzle Type:

**Brand New** • Description: 4 Pieces MOQ:

Packaging: Carton/Pallet/Customized

• Part Type: Spare Parts

Payment Term: T/T/L/C/Western Union/Paypal

· Weight:

. Highlight: Lexus ES300 Fuel Injector,

23250-11070 Fuel Injector, 23209-11070 Fuel Injector

### 23250-11070



#### More Images



### **Product Description**

### **Detailed Description:**

Auto Parts Fuel Injector nozzle 23209-11070 23250-11070 For toyota Camry Avalon Sera Cyons Windom Lexus ES300

| Part Name           | Fuel Injector w golf passat                                        |
|---------------------|--------------------------------------