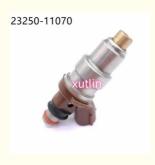

angdong, China

Brand Name: xutlin · Certification: ISO9001

Model Number: 23209-11070 23250-11070

• Minimum Order Quantity: 4 pcs • Price: Negotiable

· Packaging Details: Neutral Packing or as customers' request

• Delivery Time: within 7 days

Payment Terms: T/T, Western Union, Paypal

. Supply Ability: 1000 sets /month



#### **Product Specification**

Car Model: For Toyota Camry Avalon Sera Cyons

Windom Lexus ES300

Standard/Customized Size:

6 Months · Warranty:

Fuel Injectors Nozzle Type:

**Brand New** • Description: 4 Pieces MOQ:

Packaging: Carton/Pallet/Customized

• Part Type: Spare Parts

Payment Term: T/T/L/C/Western Union/Paypal

· Weight:

. Highlight: Lexus ES300 Fuel Injector,

23250-11070 Fuel Injector, 23209-11070 Fuel Injector

### 23250-11070



#### More Images



### **Product Description**

### **Detailed Description:**

Auto Parts Fuel Injector nozzle 23209-11070 23250-11070 For toyota Camry Avalon Sera Cyons Windom Lexus ES300

| Part Name           | Fuel Injector w golf passat                                        |
|---------------------|--------------------------------------------------------------------|
| OEM                 | 23209-11070 23250-11070                                            |
| Car Mode            | For toyota Camry Avalon Sera Cyons Windom Lexus ES300              |
| Warranty            | 6 months                                                           |
| MOQ                 | 4 pcs                                                              |
| Brand Name          | xutlin