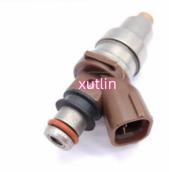

Place of Origin: Guangdong, China

Brand Name: xutlin · Certification: ISO9001

Model Number: 23209-11070 23250-11070

• Minimum Order Quantity: 4 pcs • Price: Negotiable

· Packaging Details: Neutral Packing or as customers' request

• Delivery Time: within 7 days

Payment Terms: T/T, Western Union, Paypal

. Supply Ability: 1000 sets /month



#### **Product Specification**

Car Model: For Toyota Camry Avalon Sera Cyons

Windom Lexus ES300

Standard/Customized Size:

6 Months · Warranty:

Fuel Injectors Nozzle Type:

**Brand New** • Description: 4 Pieces MOQ:

Packaging: Carton/Pallet/Customized

• Part Type: Spare Parts

Payment Term: T/T/L/C/Western Union/Paypal

· Weight:

. Highlight: Lexus ES300 Fuel Injector,

23250-11070 Fuel Injector, 23209-11070 Fuel Injector

### 23250-11070



#### More Images



### **Product Description**

### **Detailed Description:**

Auto Parts Fuel Injector nozzle 23209-11070 23250-11070 For toyota Camry Avalon Sera Cyons Windom Lexus ES300

| Part Name           | Fuel Injector w golf passat                                        |
|---------------------|--------------------------------------------------------------------|
| OEM                 | 23209-11070 23250-11070                                            |
| Car Mode            | For toyota Camry Avalon Sera Cyons Windom Lexus ES300              |
| Warranty            | 6 months                                                           |
| MOQ                 | 4 pcs                                                              |
| Brand Name          | xutlin