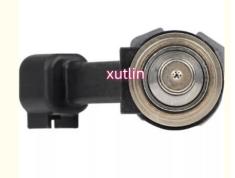

# **Product Pictures:**

### **Detailed Description:**

Auto Parts Fuel Injector Nozzle 12668390 A12668390 12698484 For 2014-2017 Chevrolet GMC Sierra 1500 5.3L

| Part Name     | Fuel Injector w golf passat                                        |
|---------------|--------------------------------------------------------------------|
| OEM           | 12668390 A12668390 12698484                                        |
| Car Mode      | For 2014-2017 Chevrolet GMC Sierra 1500 5.3L                       |
| Warranty      | 6 months                                                           |
| MOQ           | 4 pcs                                                              |
| Brand Name    | xutlin                                                             |
| Shipping Way  | By DHL/FEDEX/UPS,By Air,By Sea                                     |
| Payment Way   | T/T, Paypal,Western Union                                          |
| Packing       | Neutral Packing or As Customers' Request                           |
| Delivery Time | Within 3 days for small quantity,10 days60 days for large quantity |