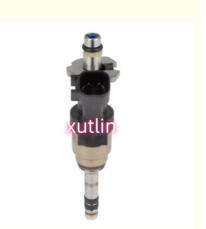

# **Product Pictures:**

### **Detailed Description:**

Auto Parts Fuel Injector Nozzle 12668390 A12668390 12698484 For 2014-2017 Chevrolet GMC Sierra 1500 5.3L

| Part Name     | Fuel Injector w golf passat                                        |
|---------------|--------------------------------------------------------------------|
| OEM           | 12668390 A12668390 12698484                                        |
| Car Mode      | For 2014-2017 Chevrolet GMC Sierra 1500 5.3L                       |
| Warranty      | 6 months                                                           |
| MOQ           | 4 pcs                                                              |
| Brand Name    | xutlin                                                             |
| Shipping Way  | By DHL/FEDEX/UPS,By Air,By Sea                                     |
| Payment Way   | T/T, Paypal,Western Union                                          |
| Packing       | Neutral Packing or As Customers' Request                           |
| Delivery Time | Within 3 days for small quantity,10 days60 days for large quantity |