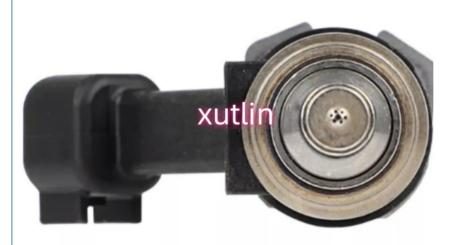

# **Product Pictures:**

### **Detailed Description:**

Auto Parts Fuel Injector Nozzle 12668390 A12668390 12698484 For 2014-2017 Chevrolet GMC Sierra 1500 5.3L

| Part Name     | Fuel Injector w golf passat                                        |
|---------------|--------------------------------------------------------------------|
| OEM           | 12668390 A12668390 12698484                                        |
| Car Mode      | For 2014-2017 Chevrolet GMC Sierra 1500 5.3L                       |
| Warranty      | 6 months                                                           |
| MOQ           | 4 pcs                                                              |
| Brand Name    | xutlin                                                             |
| Shipping Way  | By DHL/FEDEX/UPS,By Air,By Sea                                     |
| Payment Way   | T/T, Paypal,Western Union                                          |
| Packing       | Neutral Packing or As Customers' Request                           |
| Delivery Time | Within 3 days for small quantity,10 days60 days for large quantity |