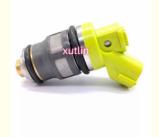

# Auto Parts Fuel Injector Nozzle 1001-87091 For Toyota Supra MR2 GT4 Subaru Legacy Mark II Solara Supra 2.4L 3.0L

## **Detailed Description:**

Auto Parts Fuel Injector nozzle 1001-87091 For Toyota Supra MR2 GT4 Subaru Legacy Mark II Solara Supra 2.4L 3.0L

| Part Name     | Fuel Injector w golf passat                                           |
|---------------|-----------------------------------------------------------------------|
| OEM           | 1001-87091, 100187091                                                 |
| Car Mode      | For Toyota Supra MR2 GT4 Subaru Legacy Mark II Solara Supra 2.4L 3.0L |
| Warranty      | 6 months                                                              |
| MOQ           | 4 pcs                                                                 |
| Brand Name    | xutlin                                                                |
| Shipping Way  | By DHL/FEDEX/UPS,By Air,By Sea                                        |
| Payment Way   | T/T, Paypal,Western Union                                             |
| Packing       | Neutral Packing or As Customers' Request                              |
| Delivery Time | Within 3 days for small quantity,10 days60 days for large quantity    |

## **Product Pictures:**