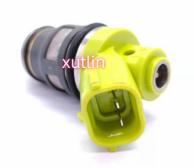

# Auto Parts Fuel Injector Nozzle 1001-87091 For Toyota Supra MR2 GT4 Subaru Legacy Mark II Solara Supra 2.4L 3.0L

## **Detailed Description:**

Auto Parts Fuel Injector nozzle 1001-87091 For Toyota Supra MR2 GT4 Subaru Legacy Mark II Solara Supra 2.4L 3.0L

| Part Name     | Fuel Injector w golf passat                                           |
|---------------|-----------------------------------------------------------------------|
| OEM           | 1001-87091, 100187091                                                 |
| Car Mode      | For Toyota Supra MR2 GT4 Subaru Legacy Mark II Solara Supra 2.4L 3.0L |
| Warranty      | 6 months                                                              |
| MOQ           | 4 pcs                                                                 |
| Brand Name    | xutlin                                                                |
| Shipping Way  | By DHL/FEDEX/UPS,By Air,By Sea                                        |
| Payment Way   | T/T, Paypal,Western Union                                             |
| Packing       | Neutral Packing or As Customers' Request                              |
| Delivery Time | Within 3 days for small quantity,10 days60 days for large quantity    |

## **Product Pictures:**