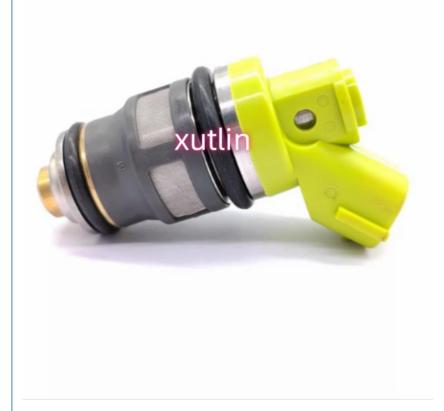

# Auto Parts Fuel Injector Nozzle 1001-87091 For Toyota Supra MR2 GT4 Subaru Legacy Mark II Solara Supra 2.4L 3.0L

## **Detailed Description:**

Auto Parts Fuel Injector nozzle 1001-87091 For Toyota Supra MR2 GT4 Subaru Legacy Mark II Solara Supra 2.4L 3.0L

| Part Name     | Fuel Injector w golf passat                                           |
|---------------|-----------------------------------------------------------------------|
| OEM           | 1001-87091, 100187091                                                 |
| Car Mode      | For Toyota Supra MR2 GT4 Subaru Legacy Mark II Solara Supra 2.4L 3.0L |
| Warranty      | 6 months                                                              |
| MOQ           | 4 pcs                                                                 |
| Brand Name    | xutlin                                                                |
| Shipping Way  | By DHL/FEDEX/UPS,By Air,By Sea                                        |
| Payment Way   | T/T, Paypal,Western Union                                             |
| Packing       | Neutral Packing or As Customers' Request                              |
| Delivery Time | Within 3 days for small quantity,10 days60 days for large quantity    |

## **Product Pictures:**