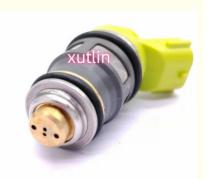

# Auto Parts Fuel Injector Nozzle 1001-87091 For Toyota Supra MR2 GT4 Subaru Legacy Mark II Solara Supra 2.4L 3.0L

## **Detailed Description:**

Auto Parts Fuel Injector nozzle 1001-87091 For Toyota Supra MR2 GT4 Subaru Legacy Mark II Solara Supra 2.4L 3.0L

| Part Name     | Fuel Injector w golf passat                                           |
|---------------|-----------------------------------------------------------------------|
| OEM           | 1001-87091, 100187091                                                 |
| Car Mode      | For Toyota Supra MR2 GT4 Subaru Legacy Mark II Solara Supra 2.4L 3.0L |
| Warranty      | 6 months                                                              |
| MOQ           | 4 pcs                                                                 |
| Brand Name    | xutlin                                                                |
| Shipping Way  | By DHL/FEDEX/UPS,By Air,By Sea                                        |
| Payment Way   | T/T, Paypal,Western Union                                             |
| Packing       | Neutral Packing or As Customers' Request                              |
| Delivery Time | Within 3 days for small quantity,10 days60 days for large quantity    |

## **Product Pictures:**