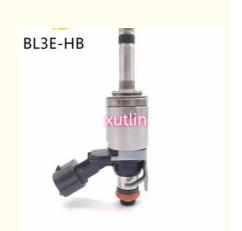

## Auto Parts Fuel Injector Nozzle BL3E-HB BL3E-9F593-HB BL3Z9F593HB BL3Z-9F593-A BL3Z-9F593-B For Ford F-150 Transit 150

#### **Basic Information**

. Place of Origin: Guangdong, China

Brand Name: xutlin · Certification: ISO9001

BL3E-HB, BL3E-9F593-HB, BL3Z-9F593-B, Model Number:

BL3Z-9F593-B

 Minimum Order Quantity: 4 pcs • Price: Negotiable

Packaging Details: Neutral Packing or as customers' request

Delivery Time: within 7 days

Payment Terms: T/T, Western Union, Paypal

• Supply Ability: 1000 sets /month



### **Product Specification**

Car Model: For F-150 Transit 150 250 3.6L

· Size: Standard/Customized

• Warranty: 6 Months

Fuel Injectors Nozzle • Type:

· Description: **Brand New** 4 Pieces • MOQ:

Carton/Pallet/Customized · Packaging:

• Part Type: Spare Parts

• Payment Term: T/T/L/C/Western Union/Paypal

Weight: Light

BL3E-HB Fuel Injector, • Highlight:

BL3Z-9F593-B Fuel Injector, BL3Z-9F593-A Fuel Injector



## **Product Description**

### **Detailed Description:**

Auto Parts Fuel Injector nozzle BL3E-HB BL3E-9F593-HB BL3Z9F593HB BL3Z-9F593-A BL3Z-9F593-B for Ford F-150 Transit 150

| Part Name     | Fuel Injector w golf passat                                        |
|---------------|--------------------------------------------------------------------|
| OEM           | BL3E