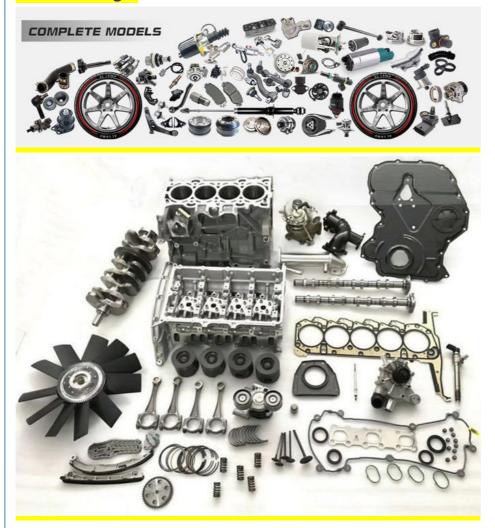

3Z-9F593-B                 |
| Car Mode      | For Ford F-150 Transit 150                                         |
| Warranty      | 6 months                                                           |
| MOQ           | 4 pcs                                                              |
| Brand Name    | xutlin                                                             |
| Shipping Way  | By DHL/FEDEX/UPS,By Air,By Sea                                     |
| Payment Way   | T/T, Paypal,Western Union                                          |
| Packing       | Neutral Packing or As Customers' Request                           |
| Delivery Time | Within 3 days for small quantity,10 days60 days for large quantity |

## **Product Pictures:**



# Payment &Shipment:



# **Product Range:**



Car Model:



## xutlin Market:



### FAQ:

Q1. What is your terms of packing?

A: Generally, we pack our goods in neutral white boxes and brown cartons. If you have legally registered patent, we can pack the goods as your requirement.

Q2. What is your terms of payment?

A: T/T 30% as deposit, and 70% before delivery. We'll show you the photos of the products and packages before you pay the balance.

Q3. What is your terms of delivery?

A: EXW, FOB, CFR, CIF, DDU.

Q4. How about your delivery time?

A: Generally, I will send goods within 3 days if I have stocks after receiving your advance payment. The specific delivery time depends

on the items and the quantity of your order.

Q5. Can you produce according to the samples?

A: Yes, we can produce by your samples or technical drawings.