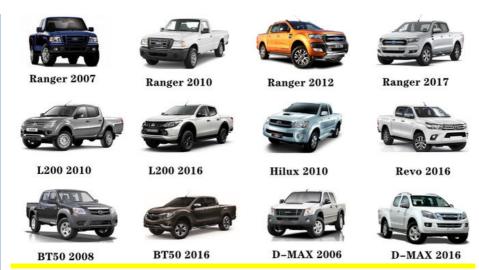

|
| Car Mode      | For Ford F-150 Transit 150                                         |
| Warranty      | 6 months                                                           |
| MOQ           | 4 pcs                                                              |
| Brand Name    | xutlin                                                             |
| Shipping Way  | By DHL/FEDEX/UPS,By Air,By Sea                                     |
| Payment Way   | T/T, Paypal,Western Union                                          |
| Packing       | Neutral Packing or As Customers' Request                           |
| Delivery Time | Within 3 days for small quantity,10 days60 days for large quantity |

## **Product Pictures:**



# Payment &Shipment:



# **Product Range:**



Car Model:



## xutlin Market:



### FAQ:

Q1. What is your terms of packing?

A: Generally, we pack our goods in neutral white boxes and brown cartons. If you have legally registered patent, we can pack the goods as your requirement.

Q2. What is your terms of payment?

A: T/T 30% as deposit, and 70% before delivery. We'll show you the photos of the products and packages before you pay the balance.

Q3. What is your terms of delivery?

A: EXW, FOB, CFR, CIF, DDU.

Q4. How about your delivery time?

A: Generally, I will send goods within 3 days if I have stocks after receiving your advance payment. The specific delivery time depends

on the items and the quantity of your order.

Q5. Can you produce according to the samples?

A: Yes, we can produce by your samples or technical drawings. We can build