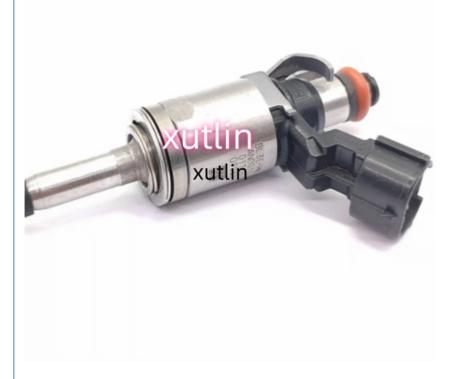

| BL3E-HB, BL3E-9F593-HB, BL3Z-9F593-B, BL3Z-9F593-B                 |
| Car Mode      | For Ford F-150 Transit 150                                         |
| Warranty      | 6 months                                                           |
| MOQ           | 4 pcs                                                              |
| Brand Name    | xutlin                                                             |
| Shipping Way  | By DHL/FEDEX/UPS,By Air,By Sea                                     |
| Payment Way   | T/T, Paypal,Western Union                                          |
| Packing       | Neutral Packing or As Customers' Request                           |
| Delivery Time | Within 3 days for small quantity,10 days60 days for large quantity |

## **Product Pictures:**



# Payment &Shipment:



# **Product Range:**



Car Model:



## xutlin Market:



### FAQ:

Q1. What is your terms of packing?

A: Generally, we pack our goods in neutral white boxes and brown cartons. If you have legally registered patent, we can pack the goods as your requirement.

Q2. What is your terms of payment?

A: T/T 30% as deposit, and 70% before delivery. We'll show you the photos of the products and packages before you pay the balance.

Q3. What is your terms of delivery?

A: EXW, FOB, CFR, CIF, DDU.

Q4. How about your delivery time?

A: Generally, I will send goods within 3 days if I have stocks after receiving your advance payment. The specific delivery time depends

on the items and the quantity of your order.

Q5. Can you produce according to the samples?

A: Yes, we ca