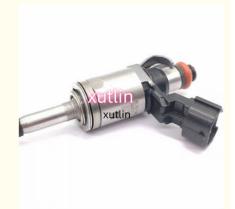

on**

. Place of Origin: Guangdong, China

Brand Name: xutlin · Certification: ISO9001

BL3E-HB, BL3E-9F593-HB, BL3Z-9F593-B, Model Number:

BL3Z-9F593-B

 Minimum Order Quantity: 4 pcs • Price: Negotiable

Packaging Details: Neutral Packing or as customers' request

Delivery Time: within 7 days

Payment Terms: T/T, Western Union, Paypal

• Supply Ability: 1000 sets /month



### **Product Specification**

Car Model: For F-150 Transit 150 250 3.6L

· Size: Standard/Customized

• Warranty: 6 Months

Fuel Injectors Nozzle • Type:

· Description: **Brand New** 4 Pieces • MOQ:

Carton/Pallet/Customized · Packaging:

• Part Type: Spare Parts

• Payment Term: T/T/L/C/Western Union/Paypal

Weight: Light

BL3E-HB Fuel Injector, • Highlight:

BL3Z-9F593-B Fuel Injector, BL3Z-9F593-A Fuel Injector



## **Product Description**

### **Detailed Description:**

Auto Parts Fuel Injector nozzle BL3E-HB BL3E-9F593-HB BL3Z9F593HB BL3Z-9F593-A BL3Z-9F593-B for Ford F-150 Transit 150

| Part Name     | Fuel Injector w golf passat                                        |
|---------------|--------------------------------------------------------------------|
| OEM           | BL3E-HB, BL3E-9F593-HB, BL3Z-9F593-B, BL3Z-9F593-B                 |
| Car Mode      | For Ford F-150 Transit 150                                         |
| Warranty      | 6 months                                                           |
| MOQ           | 4 pcs                                                              |
| Brand Name    | xutlin                                                             |
| Shipping