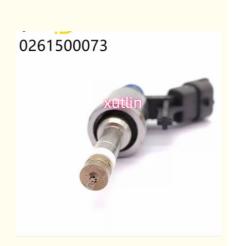

### **Detailed Description:**

Auto Parts Fuel Injector nozzle 13538682350 0261500073 V7591623 for 2010-2016 Mini Cooper 1.6 2.0 L4 REPLACE

| Part Name     | Fuel Injector w golf passat                                        |
|---------------|--------------------------------------------------------------------|
| OEM           | 13538682350 0261500073 V7591623                                    |
| Car Mode      | For 2010-2016 Mini Cooper 1.6 2.0 L4 REPLACE                       |
| Warranty      | 6 months                                                           |
| MOQ           | 4 pcs                                                              |
| Brand Name    | xutlin                                                             |
| Shipping Way  | By DHL/FEDEX/UPS,By Air,By Sea                                     |
| Payment Way   | T/T, Paypal,Western Union                                          |
| Packing       | Neutral Packing or As Customers' Request                           |
| Delivery Time | Within 3 days for small quantity,10 days60 days for large quantity |

## **Product Pictures:**