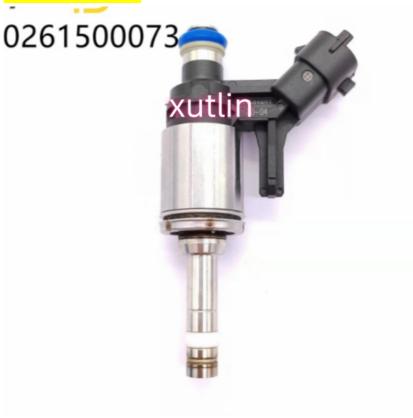

### **Detailed Description:**

Auto Parts Fuel Injector nozzle 13538682350 0261500073 V7591623 for 2010-2016 Mini Cooper 1.6 2.0 L4 REPLACE

| Part Name     | Fuel Injector w golf passat                                        |
|---------------|--------------------------------------------------------------------|
| OEM           | 13538682350 0261500073 V7591623                                    |
| Car Mode      | For 2010-2016 Mini Cooper 1.6 2.0 L4 REPLACE                       |
| Warranty      | 6 months                                                           |
| MOQ           | 4 pcs                                                              |
| Brand Name    | xutlin                                                             |
| Shipping Way  | By DHL/FEDEX/UPS,By Air,By Sea                                     |
| Payment Way   | T/T, Paypal,Western Union                                          |
| Packing       | Neutral Packing or As Customers' Request                           |
| Delivery Time | Within 3 days for small quantity,10 days60 days for large quantity |

## **Product Pictures:**