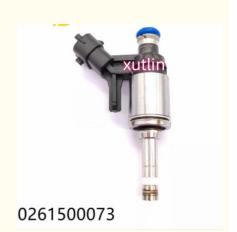

### **Detailed Description:**

Auto Parts Fuel Injector nozzle 13538682350 0261500073 V7591623 for 2010-2016 Mini Cooper 1.6 2.0 L4 REPLACE

| Part Name     | Fuel Injector w golf passat                                        |
|---------------|--------------------------------------------------------------------|
| OEM           | 13538682350 0261500073 V7591623                                    |
| Car Mode      | For 2010-2016 Mini Cooper 1.6 2.0 L4 REPLACE                       |
| Warranty      | 6 months                                                           |
| MOQ           | 4 pcs                                                              |
| Brand Name    | xutlin                                                             |
| Shipping Way  | By DHL/FEDEX/UPS,By Air,By Sea                                     |
| Payment Way   | T/T, Paypal,Western Union                                          |
| Packing       | Neutral Packing or As Customers' Request                           |
| Delivery Time | Within 3 days for small quantity,10 days60 days for large quantity |

## **Product Pictures:**