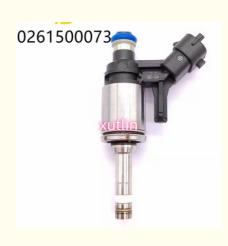

#### 0261500073

## **Detailed Description:**

Auto Parts Fuel Injector nozzle 13538682350 0261500073 V7591623 for 2010-2016 Mini Cooper 1.6 2.0 L4 REPLACE

| Part Name     | Fuel Injector w golf passat                                        |
|---------------|--------------------------------------------------------------------|
| ОЕМ           | 13538682350 0261500073 V7591623                                    |
| Car Mode      | For 2010-2016 Mini Cooper 1.6 2.0 L4 REPLACE                       |
| Warranty      | 6 months                                                           |
| MOQ           | 4 pcs                                                              |
| Brand Name    | xutlin                                                             |
| Shipping Way  | By DHL/FEDEX/UPS,By Air,By Sea                                     |
| Payment Way   | T/T, Paypal,Western Union                                          |
| Packing       | Neutral Packing or As Customers' Request                           |
| Delivery Lime | Within 3 days for small quantity,10 days60 days for large quantity |