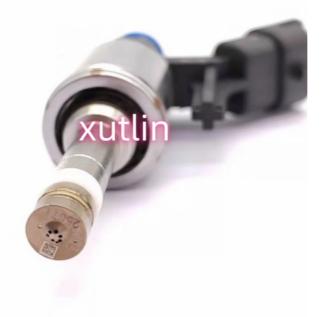

#### 0261500073

## **Detailed Description:**

Auto Parts Fuel Injector nozzle 13538682350 0261500073 V7591623 for 2010-2016 Mini Cooper 1.6 2.0 L4 REPLACE

| Part Name     | Fuel Injector w golf passat                                        |
|---------------|--------------------------------------------------------------------|
| ОЕМ           | 13538682350 0261500073 V7591623                                    |
| Car Mode      | For 2010-2016 Mini Cooper 1.6 2.0 L4 REPLACE                       |
| Warranty      | 6 months                                                           |
| MOQ           | 4 pcs                                                              |
| Brand Name    | xutlin                                                             |
| Shipping Way  | By DHL/FEDEX/UPS,By Air,By Sea                                     |
| Payment Way   | T/T, Paypal,Western Union                                          |
| Packing       | Neutral Packing or As Customers' Request                           |
| Delivery Lime | Within 3 days for small quantity,10 days60 days for large quantity |