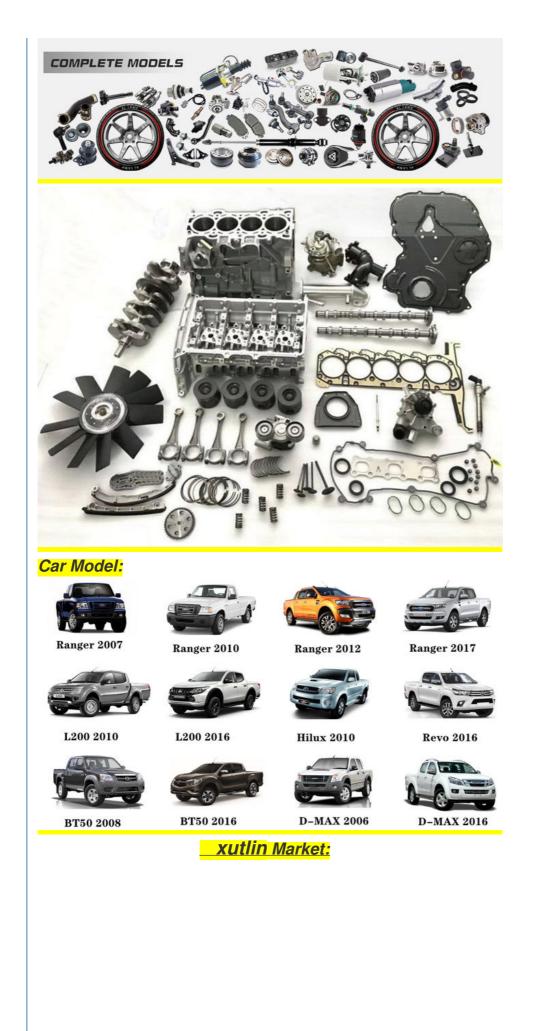

#### **Product Specification**

- Car Model:
- Size:
- Warranty:
- Type:
- Description:
- MOQ:
- Packaging:
- Part Type:
- Payment Term:
- Weight:
- Highlight:

For 2010-2016 Mini Cooper 1.6 2.0 L4 REPLACE

## **Detailed Description:**

Auto Parts Fuel Injector nozzle 13538682350 0261500073 V7591623 for 2010-2016 Mini Cooper 1.6 2.0 L4 REPLACE

| Part Name     | Fuel Injector w golf passat                                        |
|---------------|--------------------------------------------------------------------|
| ОЕМ           | 13538682350 0261500073 V7591623                                    |
| Car Mode      | For 2010-2016 Mini Cooper 1.6 2.0 L4 REPLACE                       |
| Warranty      | 6 months                                                           |
| MOQ           | 4 pcs                                                              |
| Brand Name    | xutlin                                                             |
| Shipping Way  | By DHL/FEDEX/UPS,By Air,By Sea                                     |
| Payment Way   | T/T, Paypal,Western Union                                          |
| Packing       | Neutral Packing or As Customers' Request                           |
| Delivery Lime | Within 3 days for small quantity,10 days60 days for large quantity |