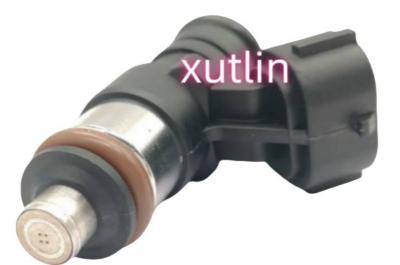

# Auto Parts Fuel Injector nozzle 0280158251 For VW SEAT SKODA Load Up Ibiza IV St Mii

### **Detailed Description:**

Auto Parts Fuel Injector nozzle 0280158251 For VW SEAT SKODA Load Up Ibiza IV St Mii

| Part Name     | Fuel Injector w golf passat                                           |
|---------------|-----------------------------------------------------------------------|
| ОЕМ           | 0280158251                                                            |
| Car Mode      | For VW SEAT SKODA Load Up Ibiza IV St Mii                             |
| Warranty      | 6 months                                                              |
| MOQ           | 4 pcs                                                                 |
| Brand Name    | xutlin                                                                |
| Shipping Way  | By DHL/FEDEX/UPS,By Air,By Sea                                        |
| Payment Way   | T/T, Paypal,Western Union                                             |
| Packing       | Neutral Packing or As Customers' Request                              |
| Delivery Lime | Within 3 days for small quantity,10 days60 days for large<br>quantity |
|               | quantity                                                              |