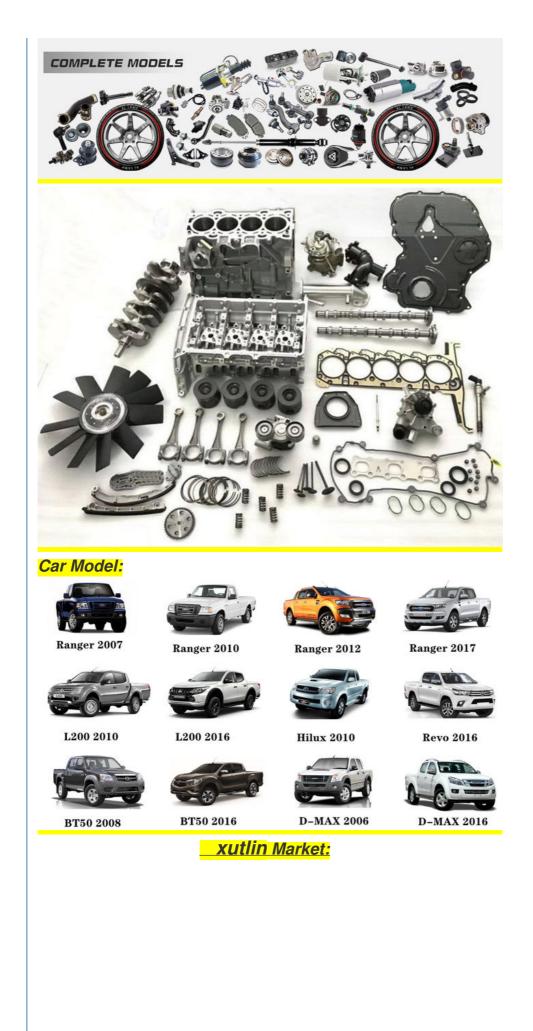

#### **Product Specification**

- Car Model:
- Size:
- Warranty:
- Type:
- Description:
- MOQ:
- Packaging:
- Part Type:
- Payment Term:
- Weight:

- For VW SEAT SKODA Load Up Ibiza IV St Mii Standard/Customized 6 Months Fuel Injectors Nozzle Brand New
- 4 Pieces
- Carton/Pallet/Customized
- Spare Parts

# **Product Pictures:**

Payment & Shipment:

**Product Range:** 