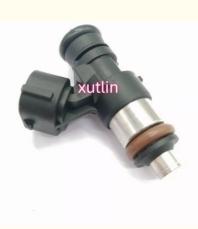

#### More Images

### **Detailed Description:**

Auto Parts Fuel Injector nozzle 0280158251 For VW SEAT SKODA Load Up Ibiza IV St Mii

| Part Name     | Fuel Injector w golf passat                                           |
|---------------|-----------------------------------------------------------------------|
| ОЕМ           | 0280158251                                                            |
| Car Mode      | For VW SEAT SKODA Load Up Ibiza IV St Mii                             |
| Warranty      | 6 months                                                              |
| MOQ           | 4 pcs                                                                 |
| Brand Name    | xutlin                                                                |
| Shipping Way  | By DHL/FEDEX/UPS,By Air,By Sea                                        |
| Payment Way   | T/T, Paypal,Western Union                                             |
| Packing       | Neutral Packing or As Customers' Request                              |
| Delivery Lime | Within 3 days for small quantity,10 days60 days for large<br>quantity |
|               | quantity                                                              |