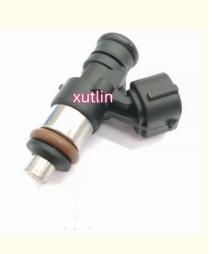

#### More Images

### **Detailed Description:**

Auto Parts Fuel Injector nozzle 0280158251 For VW SEAT SKODA Load Up Ibiza IV St Mii

| Part Name     | Fuel Injector w golf passat                                           |
|---------------|-----------------------------------------------------------------------|
| ОЕМ           | 0280158251                                                            |
| Car Mode      | For VW SEAT SKODA Load Up Ibiza IV St Mii                             |
| Warranty      | 6 months                                                              |
| MOQ           | 4 pcs                                                                 |
| Brand Name    | xutlin                                                                |
| Shipping Way  | By DHL/FEDEX/UPS,By Air,By Sea                                        |
| Payment Way   | T/T, Paypal,Western Union                                             |
| Packing       | Neutral Packing or As Customers' Request                              |
| Delivery Lime | Within 3 days for small quantity,10 days60 days for large<br>quantity |
|               | quantity                                                              |