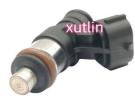

#### More Images

### **Detailed Description:**

Auto Parts Fuel Injector nozzle 0280158251 For VW SEAT SKODA Load Up Ibiza IV St Mii

| Part Name     | Fuel Injector w golf passat                                           |
|---------------|-----------------------------------------------------------------------|
| ОЕМ           | 0280158251                                                            |
| Car Mode      | For VW SEAT SKODA Load Up Ibiza IV St Mii                             |
| Warranty      | 6 months                                                              |
| MOQ           | 4 pcs                                                                 |
| Brand Name    | xutlin                                                                |
| Shipping Way  | By DHL/FEDEX/UPS,By Air,By Sea                                        |
| Payment Way   | T/T, Paypal,Western Union                                             |
| Packing       | Neutral Packing or As Customers' Request                              |
| Delivery Lime | Within 3 days for small quantity,10 days60 days for large<br>quantity |
|               | quantity                                                              |