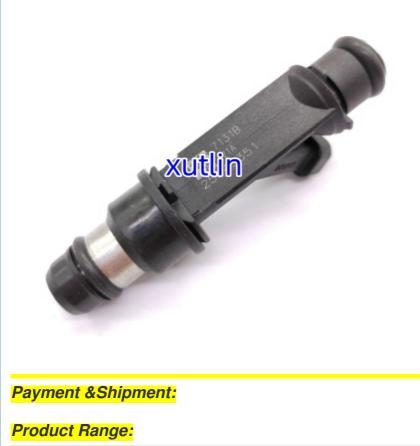

# Auto Parts Fuel Injector Nozzle 25321369 25343351 for Delphi Chevrolet Cavalier Pontiac Oldsmobile

## **Detailed Description:**

Auto Parts Fuel Injector Nozzle 25321369 25343351 for Delphi Chevrolet Cavalier Pontiac Oldsmobile

| Part Name     | Fuel Injector w golf passat                                        |
|---------------|--------------------------------------------------------------------|
| ОЕМ           | 25321369 25343351                                                  |
| Car Mode      | For Delphi Chevrolet Cavalier Pontiac Oldsmobile                   |
| Warranty      | 6 months                                                           |
| MOQ           | 4 pcs                                                              |
| Brand Name    | xutlin                                                             |
| Shipping Way  | By DHL/FEDEX/UPS,By Air,By Sea                                     |
| Payment Way   | T/T, Paypal,Western Union                                          |
| Packing       | Neutral Packing or As Customers' Request                           |
| Delivery Time | Within 3 days for small quantity,10 days60 days for large quantity |