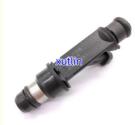

# Auto Parts Fuel Injector Nozzle 25321369 25343351 for Delphi Chevrolet Cavalier Pontiac Oldsmobile

## **Detailed Description:**

Auto Parts Fuel Injector Nozzle 25321369 25343351 for Delphi Chevrolet Cavalier Pontiac Oldsmobile

| Part Name     | Fuel Injector w golf passat                                        |
|---------------|--------------------------------------------------------------------|
| ОЕМ           | 25321369 25343351                                                  |
| Car Mode      | For Delphi Chevrolet Cavalier Pontiac Oldsmobile                   |
| Warranty      | 6 months                                                           |
| MOQ           | 4 pcs                                                              |
| Brand Name    | xutlin                                                             |
| Shipping Way  | By DHL/FEDEX/UPS,By Air,By Sea                                     |
| Payment Way   | T/T, Paypal,Western Union                                          |
| Packing       | Neutral Packing or As Customers' Request                           |
| Delivery Time | Within 3 days for small quantity,10 days60 days for large quantity |