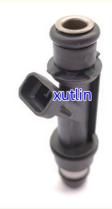

# Auto Parts Fuel Injector Nozzle 25321369 25343351 for Delphi Chevrolet Cavalier Pontiac Oldsmobile

## **Detailed Description:**

Auto Parts Fuel Injector Nozzle 25321369 25343351 for Delphi Chevrolet Cavalier Pontiac Oldsmobile

| Part Name     | Fuel Injector w golf passat                                        |
|---------------|--------------------------------------------------------------------|
| ОЕМ           | 25321369 25343351                                                  |
| Car Mode      | For Delphi Chevrolet Cavalier Pontiac Oldsmobile                   |
| Warranty      | 6 months                                                           |
| MOQ           | 4 pcs                                                              |
| Brand Name    | xutlin                                                             |
| Shipping Way  | By DHL/FEDEX/UPS,By Air,By Sea                                     |
| Payment Way   | T/T, Paypal,Western Union                                          |
| Packing       | Neutral Packing or As Customers' Request                           |
| Delivery Time | Within 3 days for small quantity,10 days60 days for large quantity |