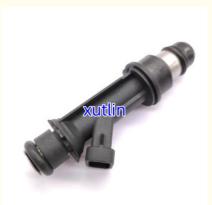

# Auto Parts Fuel Injector Nozzle 25321369 25343351 for Delphi Chevrolet Cavalier Pontiac Oldsmobile

## **Detailed Description:**

Auto Parts Fuel Injector Nozzle 25321369 25343351 for Delphi Chevrolet Cavalier Pontiac Oldsmobile

| Part Name     | Fuel Injector w golf passat                                        |
|---------------|--------------------------------------------------------------------|
| ОЕМ           | 25321369 25343351                                                  |
| Car Mode      | For Delphi Chevrolet Cavalier Pontiac Oldsmobile                   |
| Warranty      | 6 months                                                           |
| MOQ           | 4 pcs                                                              |
| Brand Name    | xutlin                                                             |
| Shipping Way  | By DHL/FEDEX/UPS,By Air,By Sea                                     |
| Payment Way   | T/T, Paypal,Western Union                                          |
| Packing       | Neutral Packing or As Customers' Request                           |
| Delivery Time | Within 3 days for small quantity,10 days60 days for large quantity |