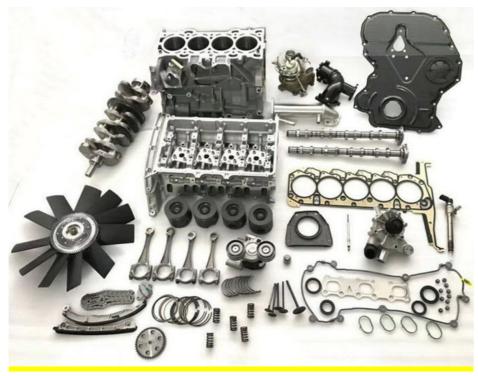

| For MERCEDES OM314/352/353                                         |
| Warranty         | 6 months                                                           |
| MOQ              | 4 pcs                                                              |
| Brand Name       | xutlin                                                             |
| • .              | By DHL/FEDEX/UPS,By Air,By Sea                                     |
|                  | T/T, Paypal,Western Union                                          |
| Packing          | Neutral Packing or As Customers' Request                           |
| I JAIIVARV I IMA | Within 3 days for small quantity,10 days60 days for large quantity |

## **Product Pictures:**

## DLLA150S187



## Payment &Shipment:

## **Product Range:**





## Car Model:

BT50 2008



## xutlin Market:

D-MAX 2006

D-MAX 2016

BT50 2016



## FAQ:

Q1. What is your terms of packing?
A: Generally, we pack our goods in neutral white boxes and brown cartons. If you have legally registered patent, we can pack the goods as your requirement.

Q2. What is your terms of payment?

A: T/T 30% as deposit, and 70% before delivery. We'll show you the photos of the products and packages before you pay the balance.

Q3. What is your terms of delivery?

A: EXW, FOB, CFR, CIF, DDU.

Q4. How about your delivery time?

A: Generally, I will send goods within 3 days if I have stocks after receiving your advance payment. The specific delivery time depends

on the items and the quantity of your order.

Q5. Can you produce according to the samples?

A: Yes, we can