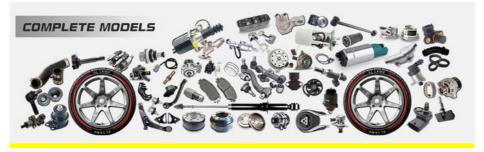

| For MERCEDES OM314/352/353                                         |
| Warranty         | 6 months                                                           |
| MOQ              | 4 pcs                                                              |
| Brand Name       | xutlin                                                             |
| • .              | By DHL/FEDEX/UPS,By Air,By Sea                                     |
|                  | T/T, Paypal,Western Union                                          |
| Packing          | Neutral Packing or As Customers' Request                           |
| I JAIIVARV I IMA | Within 3 days for small quantity,10 days60 days for large quantity |

## **Product Pictures:**

## DLLA150S187



## Payment &Shipment:

## **Product Range:**





## Car Model:

BT50 2008



## xutlin Market:

D-MAX 2006

D-MAX 2016

BT50 2016



## FAQ:

Q1. What is your terms of packing?
A: Generally, we pack our goods in neutral white boxes and brown cartons. If you have legally registered patent, we can pack the goods as your requirement.

Q2. What is your terms of payment?

A: T/T 30% as deposit, and 70% before delivery. We'll show you the photos of the products and packages before you pay the balance.

Q3. What is your terms of delivery?

A: EXW, FOB, CFR, CIF, DDU.

Q4. How about your delivery time?

A: Generally, I will send goods within 3 days if I have stocks after receiving your advance payment. The specific delivery time depends

on the items and the quantity of your order.

Q5. Can you produce according to the samples?

A: Yes, we c