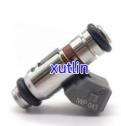

# Auto Parts Fuel Injector nozzle IWP-244, IWP244 For Parati Fiat Punto Palio Siena Strada

#### **Detailed Description:**

Auto Parts Fuel Injector nozzle IWP-244, IWP244 For Parati Fiat Punto Palio Siena Strada

| Part Name        | Fuel Injector w golf passat                               |
|------------------|-----------------------------------------------------------|
| OEM              | IWP-244, IWP244                                           |
| Car Mode         | For Parati Fiat Punto Palio Siena Strada                  |
| Warranty         | 6 months                                                  |
| MOQ              | 4 pcs                                                     |
|                  | xutlin                                                    |
| Shipping Way     | By DHL/FEDEX/UPS,By Air,By Sea                            |
| Payment Way      | T/T, Paypal,Western Union                                 |
| Packing          | Neutral Packing or As Customers' Request                  |
| I JAIIVARV I IMA | Within 3 days for small quantity,10 days60 days for large |
|                  | quantity                                                  |