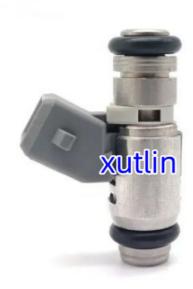

# Auto Parts Fuel Injector nozzle IWP-244, IWP244 For Parati Fiat Punto Palio Siena Strada

#### **Detailed Description:**

Auto Parts Fuel Injector nozzle IWP-244, IWP244 For Parati Fiat Punto Palio Siena Strada

| Part Name        | Fuel Injector w golf passat                               |
|------------------|-----------------------------------------------------------|
| OEM              | IWP-244, IWP244                                           |
| Car Mode         | For Parati Fiat Punto Palio Siena Strada                  |
| Warranty         | 6 months                                                  |
| MOQ              | 4 pcs                                                     |
|                  | xutlin                                                    |
| Shipping Way     | By DHL/FEDEX/UPS,By Air,By Sea                            |
| Payment Way      | T/T, Paypal,Western Union                                 |
| Packing          | Neutral Packing or As Customers' Request                  |
| I JAIIVARV I IMA | Within 3 days for small quantity,10 days60 days for large |
|                  | quantity                                                  |