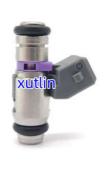

# Auto Parts Fuel Injector nozzle IWP-244, IWP244 For Parati Fiat Punto Palio Siena Strada

#### **Detailed Description:**

Auto Parts Fuel Injector nozzle IWP-244, IWP244 For Parati Fiat Punto Palio Siena Strada

| Part Name        | Fuel Injector w golf passat                               |
|------------------|-----------------------------------------------------------|
| OEM              | IWP-244, IWP244                                           |
| Car Mode         | For Parati Fiat Punto Palio Siena Strada                  |
| Warranty         | 6 months                                                  |
| MOQ              | 4 pcs                                                     |
|                  | xutlin                                                    |
| Shipping Way     | By DHL/FEDEX/UPS,By Air,By Sea                            |
| Payment Way      | T/T, Paypal,Western Union                                 |
| Packing          | Neutral Packing or As Customers' Request                  |
| I JAIIVARV I IMA | Within 3 days for small quantity,10 days60 days for large |
|                  | quantity                                                  |