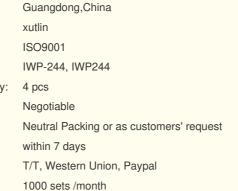

# Auto Parts Fuel Injector nozzle IWP-244, IWP244 For Parati Fiat Punto Palio Siena Strada

#### **Detailed Description:**

Auto Parts Fuel Injector nozzle IWP-244, IWP244 For Parati Fiat Punto Palio Siena Strada

| Part Name        | Fuel Injector w golf passat                               |
|------------------|-----------------------------------------------------------|
| OEM              | IWP-244, IWP244                                           |
| Car Mode         | For Parati Fiat Punto Palio Siena Strada                  |
| Warranty         | 6 months                                                  |
| MOQ              | 4 pcs                                                     |
|                  | xutlin                                                    |
| Shipping Way     | By DHL/FEDEX/UPS,By Air,By Sea                            |
| Payment Way      | T/T, Paypal,Western Union                                 |
| Packing          | Neutral Packing or As Customers' Request                  |
| I JAIIVARV I IMA | Within 3 days for small quantity,10 days60 days for large |
|                  | quantity                                                  |