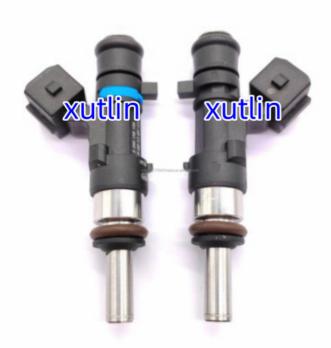

# Auto Parts Fuel Injector nozzle 0280158309 31355452 1465A205 EAT312 1465A414 For Mitsubishi Lancer Outlander 2.0L 2.4L

### **Detailed Description:**

Auto Parts Fuel Injector nozzle 0280158309 31355452 1465A205 EAT312 1465A414 For Mitsubishi Lancer Outlander 2.0L 2.4L

| Part Name        | Fuel Injector w golf passat                                        |
|------------------|--------------------------------------------------------------------|
| OEM              | 0280158309 31355452 1465A205 EAT312 1465A414                       |
| Car Mode         | For Mitsubishi Lancer Outlander 2.0L 2.4L                          |
| Warranty         | 6 months                                                           |
| MOQ              | 4 pcs                                                              |
| Brand Name       | xutlin                                                             |
| •                | By DHL/FEDEX/UPS,By Air,By Sea                                     |
| Payment Way      | T/T, Paypal,Western Union                                          |
| Packing          | Neutral Packing or As Customers' Request                           |
| I JAIIVARV I IMA | Within 3 days for small quantity,10 days60 days for large quantity |

# **Product Pictures:**