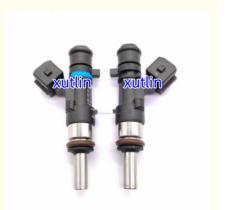

# Auto Parts Fuel Injector nozzle 0280158309 31355452 1465A205 EAT312 1465A414 For Mitsubishi Lancer Outlander 2.0L 2.4L

### **Detailed Description:**

Auto Parts Fuel Injector nozzle 0280158309 31355452 1465A205 EAT312 1465A414 For Mitsubishi Lancer Outlander 2.0L 2.4L

| Part Name        | Fuel Injector w golf passat                                        |
|------------------|--------------------------------------------------------------------|
| OEM              | 0280158309 31355452 1465A205 EAT312 1465A414                       |
| Car Mode         | For Mitsubishi Lancer Outlander 2.0L 2.4L                          |
| Warranty         | 6 months                                                           |
| MOQ              | 4 pcs                                                              |
| Brand Name       | xutlin                                                             |
| •                | By DHL/FEDEX/UPS,By Air,By Sea                                     |
| Payment Way      | T/T, Paypal,Western Union                                          |
| Packing          | Neutral Packing or As Customers' Request                           |
| I JAIIVARV I IMA | Within 3 days for small quantity,10 days60 days for large quantity |

# **Product Pictures:**