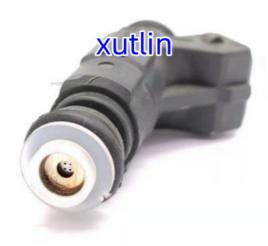

|
| Car Mode            | For car Chang'an automotive parts car engine                       |
| Warranty            | 6 months                                                           |
| MOQ                 | 4 pcs                                                              |
| Brand Name          | xutlin                                                             |
| <b>Shipping Way</b> | By DHL/FEDEX/UPS,By Air,By Sea                                     |
| Payment Way         | T/T, Paypal,Western Union                                          |
| _                   | Neutral Packing or As Customers' Request                           |
|                     | Within 3 days for small quantity,10 days60 days for large quantity |

# **Product Pictures:**

# 0280156964



# Payment &Shipment:

# **Product Range:**





# Car Model:

BT50 2008



# xutlin Market:

D-MAX 2006

D-MAX 2016

BT50 2016



# FAQ:

Q1. What is your terms of packing?
A: Generally, we pack our goods in neutral white boxes and brown cartons. If you have legally registered patent, we can pack the goods as your requirement.

Q2. What is your terms of payment?

A: T/T 30% as deposit, and 70% before delivery. We'll show you the photos of the products and packages before you pay the balance.

Q3. What is your terms of delivery?

A: EXW, FOB, CFR, CIF, DDU.

Q4. How about your delivery time?

A: Generally, I will send goods within 3 days if I have stocks after receiving your advance payment. The specific delivery time depends

on the items and the quantity of your order.

Q5. Can you prod