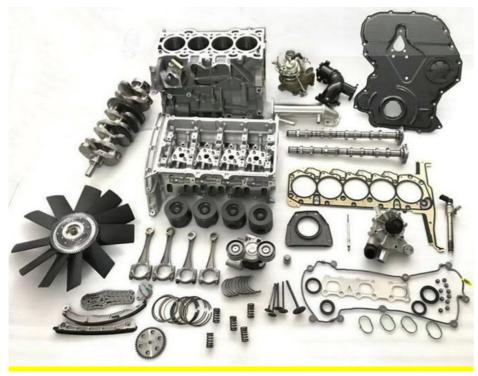

Chang'an automotive parts car engine                       |
| Warranty            | 6 months                                                           |
| MOQ                 | 4 pcs                                                              |
| Brand Name          | xutlin                                                             |
| <b>Shipping Way</b> | By DHL/FEDEX/UPS,By Air,By Sea                                     |
| Payment Way         | T/T, Paypal,Western Union                                          |
| _                   | Neutral Packing or As Customers' Request                           |
|                     | Within 3 days for small quantity,10 days60 days for large quantity |

# **Product Pictures:**

# 0280156964



# Payment &Shipment:

# **Product Range:**





# Car Model:

BT50 2008



# xutlin Market:

D-MAX 2006

D-MAX 2016

BT50 2016



# FAQ:

Q1. What is your terms of packing?
A: Generally, we pack our goods in neutral white boxes and brown cartons. If you have legally registered patent, we can pack the goods as your requirement.

Q2. What is your terms of payment?

A: T/T 30% as deposit, and 70% before delivery. We'll show you the photos of the products and packages before you pay the balance.

Q3. What is your terms of delivery?

A: EXW, FOB, CFR, CIF, DDU.

Q4. How about your delivery time?

A: Generally, I will send goods within 3 days if I have stocks after receiving your advance payment. The specific delivery time depends

on the items and the quantity of your order.

Q5. Can you produce according to the samples?

A: Yes, we can pr