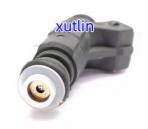

# Auto Parts Fuel Injector Nozzle 0280156964 for car Chang'an automotive parts car engine

#### **Basic Information**

Place of Origin: Guangdong, China

Brand Name: xutlin
Certification: ISO9001
Model Number: 0280156964
Minimum Order Quantity: 4 pcs
Price: Negotiable

Packaging Details: Neutral Packing or as customers' request

• Delivery Time: within 7 days

Payment Terms: T/T, Western Union, Paypal

• Supply Ability: 1000 sets /month



# **Product Specification**

• Car Model: For Mercedes ML320 SLK320 ML55 C43

E55

• Size: Standard/Customized

• Warranty: 6 Months

• Type: Fuel Injectors Nozzle

Description: Brand NewMOQ: 4 Pieces

Packaging: Carton/Pallet/Customized

• Part Type: Spare Parts

• Payment Term: T/T/L/C/Western Union/Paypal

• Weight: Light

#### 0280156964



#### **Detailed Description:**

Auto Parts Fuel Injector Nozzle 0280156964 for car Chang'an automotive parts car engine

| Part Name           | Fuel Injector w golf passat                                        |
|---------------------|--------------------------------------------------------------------|
| OEM                 | 0280156964                                                         |
| Car Mode            | For car Chang'an automotive parts car engine                       |
| Warranty            | 6 months                                                           |
| MOQ                 | 4 pcs                                                              |
| Brand Name          | xutlin                                                             |
| <b>Shipping Way</b> | By