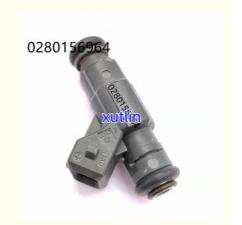

# Auto Parts Fuel Injector Nozzle 0280156964 for car Chang'an automotive parts car engine

#### 0280156964

#### **Detailed Description:**

Auto Parts Fuel Injector Nozzle 0280156964 for car Chang'an automotive parts car engine

| Part Name           | Fuel Injector w golf passat                                        |
|---------------------|--------------------------------------------------------------------|
| OEM                 | 0280156964                                                         |
| Car Mode            | For car Chang'an automotive parts car engine                       |
| Warranty            | 6 months                                                           |
| MOQ                 | 4 pcs                                                              |
| Brand Name          | xutlin                                                             |
| <b>Shipping Way</b> | By DHL/FEDEX/UPS,By Air,By Sea                                     |
| Payment Way         | T/T, Paypal,Western Union                                          |
| _                   | Neutral Packing or As Customers' Request                           |
|                     | Within 3 days for small quantity,10 days60 days for large quantity |