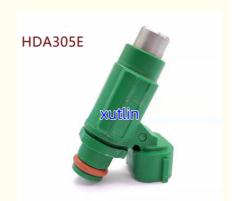

### Auto Parts Fuel Injector Nozzle MR988406 HDA305E for 2004 Mitsubishi Lancer Outlander 2.4L FJ875

#### **Detailed Description:**

Auto Parts Fuel Injector Nozzle MR988406 HDA305E for 2004 Mitsubishi Lancer Outlander 2.4L FJ875

| Part Name        | Fuel Injector w golf passat                                        |
|------------------|--------------------------------------------------------------------|
| OEM              | MR988406 HDA305E                                                   |
| Car Mode         | For Mitsubishi Lancer Outlander 2.4L FJ875                         |
| Warranty         | 6 months                                                           |
| MOQ              | 4 pcs                                                              |
| Brand Name       | xutlin                                                             |
|                  | By DHL/FEDEX/UPS,By Air,By Sea                                     |
| Payment Way      | T/T, Paypal,Western Union                                          |
| Packing          | Neutral Packing or As Customers' Request                           |
| I JAIIVARV I IMA | Within 3 days for small quantity,10 days60 days for large quantity |