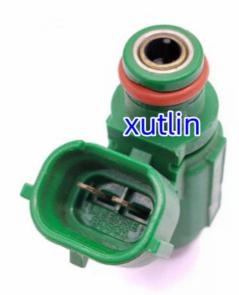

### Auto Parts Fuel Injector Nozzle MR988406 HDA305E for 2004 Mitsubishi Lancer Outlander 2.4L FJ875

#### **Detailed Description:**

Auto Parts Fuel Injector Nozzle MR988406 HDA305E for 2004 Mitsubishi Lancer Outlander 2.4L FJ875

| Part Name        | Fuel Injector w golf passat                                        |
|------------------|--------------------------------------------------------------------|
| OEM              | MR988406 HDA305E                                                   |
| Car Mode         | For Mitsubishi Lancer Outlander 2.4L FJ875                         |
| Warranty         | 6 months                                                           |
| MOQ              | 4 pcs                                                              |
| Brand Name       | xutlin                                                             |
|                  | By DHL/FEDEX/UPS,By Air,By Sea                                     |
| Payment Way      | T/T, Paypal,Western Union                                          |
| Packing          | Neutral Packing or As Customers' Request                           |
| I JAIIVARV I IMA | Within 3 days for small quantity,10 days60 days for large quantity |