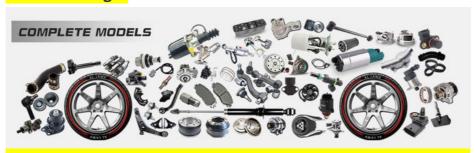

|
| Car Mode         | For Mitsubishi Lancer Outlander 2.4L FJ875                         |
| Warranty         | 6 months                                                           |
| MOQ              | 4 pcs                                                              |
| Brand Name       | xutlin                                                             |
|                  | By DHL/FEDEX/UPS,By Air,By Sea                                     |
| Payment Way      | T/T, Paypal,Western Union                                          |
| Packing          | Neutral Packing or As Customers' Request                           |
| I JAIIVARV I IMA | Within 3 days for small quantity,10 days60 days for large quantity |

## **Product Pictures:**



## Payment &Shipment:

# **Product Range:**





### Car Model:

BT50 2008



## xutlin Market:

D-MAX 2006

D-MAX 2016

BT50 2016



### FAQ:

Q1. What is your terms of packing?
A: Generally, we pack our goods in neutral white boxes and brown cartons. If you have legally registered patent, we can pack the goods as your requirement.

Q2. What is your terms of payment?

A: T/T 30% as deposit, and 70% before delivery. We'll show you the photos of the products and packages before you pay the balance.

Q3. What is your terms of delivery?

A: EXW, FOB, CFR, CIF, DDU.

Q4. How about your delivery time?

A: Generally, I will send goods within 3 days if I have stocks after receiving your advance payment. The specific delivery time depends

on the items and the quantity of your order.

Q5. Can you produce according to the samples?

A: Yes, we