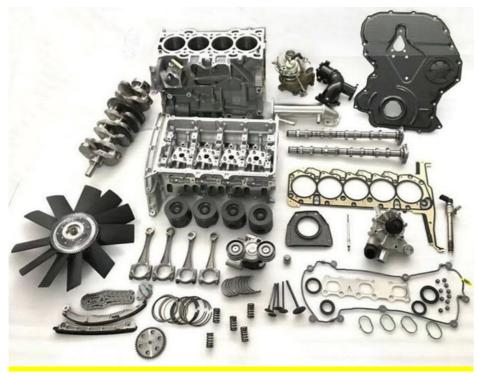

|
| Car Mode         | For Mitsubishi Lancer Outlander 2.4L FJ875                         |
| Warranty         | 6 months                                                           |
| MOQ              | 4 pcs                                                              |
| Brand Name       | xutlin                                                             |
|                  | By DHL/FEDEX/UPS,By Air,By Sea                                     |
| Payment Way      | T/T, Paypal,Western Union                                          |
| Packing          | Neutral Packing or As Customers' Request                           |
| I JAIIVARV I IMA | Within 3 days for small quantity,10 days60 days for large quantity |

## **Product Pictures:**



## Payment &Shipment:

# **Product Range:**





### Car Model:

BT50 2008



## xutlin Market:

D-MAX 2006

D-MAX 2016

BT50 2016



### FAQ:

Q1. What is your terms of packing?
A: Generally, we pack our goods in neutral white boxes and brown cartons. If you have legally registered patent, we can pack the goods as your requirement.

Q2. What is your terms of payment?

A: T/T 30% as deposit, and 70% before delivery. We'll show you the photos of the products and packages before you pay the balance.

Q3. What is your terms of delivery?

A: EXW, FOB, CFR, CIF, DDU.

Q4. How about your delivery time?

A: Generally, I will send goods within 3 days if I have stocks after receiving your advance payment. The specific delivery time depends

on the items and the quantity of your order.

Q5. Can you produce according to the samples?

A: Yes, we c