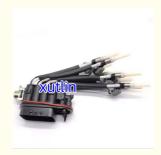

rmation**

• Place of Origin: Guangdong, China

Brand Name: xutlinCertification: ISO9001

• Model Number: 89060440, FJ504, 93441235, 2173029

Minimum Order Quantity: 4 pcsPrice: Negotiable

Packaging Details: Neutral Packing or as customers' request

• Delivery Time: within 7 days

Payment Terms: T/T, Western Union, Paypal

• Supply Ability: 1000 sets /month



### **Product Specification**

Car Model: For Express 1500 Savana 2500 5.0L 5.7L

• Size: Standard/Customized

• Warranty: 6 Months

• Type: Fuel Injectors Nozzle

Description: Brand NewMOQ: 4 Pieces

Packaging: Carton/Pallet/Customized

• Part Type: Spare Parts

• Payment Term: T/T/L/C/Western Union/Paypal

• Weight: Light

• Highlight: Express 2500 Fuel Injector, FJ504 Fuel Injector,

8 Cylinder Fuel Injector



#### More Images



## **Product Description**

#### **Detailed Description:**

Auto Parts Fuel Injector nozzle 23209-36030 23250-36030 For Lexus GS200t IS200t NX200t RC200t 2.0L 2016Auto Parts Fuel Injector nozzle FJ504 89060440 93441235 2173029 Fuel Injector 8 Cylinder For Express 1500 Express 2500 S

| Part Name        | Fuel Injector w golf passat                                        |
|------------------|--------------------------------------------------------------------|
| OEM              | 89060440, FJ504, 93441235, 2173029                                 |
| Car Mode         | For Express 1500 Savana 2500 5.0L 5.7L                             |
| Warranty         | 6 months                                                           |
| MOQ              | 4 pcs