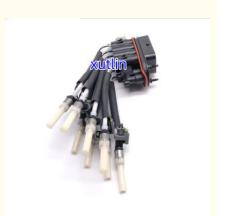

# Auto Parts Fuel Injector nozzle FJ504 89060440 93441235 2173029 Fuel Injector 8 Cylinder For Express 1500 Express 2500 S

#### **Detailed Description:**

Auto Parts Fuel Injector nozzle 23209-36030 23250-36030 For Lexus GS200t IS200t NX200t RC200t 2.0L 2016Auto Parts Fuel Injector nozzle FJ504 89060440 93441235 2173029 Fuel Injector 8 Cylinder For Express 1500 Express 2500 S

| Part Name        | Fuel Injector w golf passat                                        |
|------------------|--------------------------------------------------------------------|
| OEM              | 89060440, FJ504, 93441235, 2173029                                 |
| Car Mode         | For Express 1500 Savana 2500 5.0L 5.7L                             |
| Warranty         | 6 months                                                           |
| MOQ              | 4 pcs                                                              |
| Brand Name       | xutlin                                                             |
| •                | By DHL/FEDEX/UPS,By Air,By Sea                                     |
| Payment Way      | T/T, Paypal,Western Union                                          |
| Packing          | Neutral Packing or As Customers' Request                           |
| I JAIIVARV I IMA | Within 3 days for small quantity,10 days60 days for large quantity |