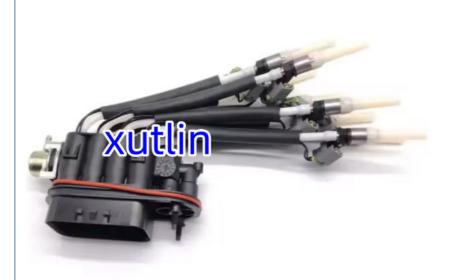

# Auto Parts Fuel Injector nozzle FJ504 89060440 93441235 2173029 Fuel Injector 8 Cylinder For Express 1500 Express 2500 S

#### **Detailed Description:**

Auto Parts Fuel Injector nozzle 23209-36030 23250-36030 For Lexus GS200t IS200t NX200t RC200t 2.0L 2016Auto Parts Fuel Injector nozzle FJ504 89060440 93441235 2173029 Fuel Injector 8 Cylinder For Express 1500 Express 2500 S

| Part Name        | Fuel Injector w golf passat                                        |
|------------------|--------------------------------------------------------------------|
| OEM              | 89060440, FJ504, 93441235, 2173029                                 |
| Car Mode         | For Express 1500 Savana 2500 5.0L 5.7L                             |
| Warranty         | 6 months                                                           |
| MOQ              | 4 pcs                                                              |
| Brand Name       | xutlin                                                             |
| •                | By DHL/FEDEX/UPS,By Air,By Sea                                     |
| Payment Way      | T/T, Paypal,Western Union                                          |
| Packing          | Neutral Packing or As Customers' Request                           |
| I JAIIVARV I IMA | Within 3 days for small quantity,10 days60 days for large quantity |