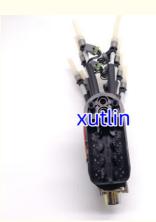

S

#### **Basic Information**

• Place of Origin: Guangdong, China

Brand Name: xutlinCertification: ISO9001

• Model Number: 89060440, FJ504, 93441235, 2173029

Minimum Order Quantity: 4 pcsPrice: Negotiable

Packaging Details: Neutral Packing or as customers' request

• Delivery Time: within 7 days

Payment Terms: T/T, Western Union, Paypal

• Supply Ability: 1000 sets /month



### **Product Specification**

Car Model: For Express 1500 Savana 2500 5.0L 5.7L

• Size: Standard/Customized

• Warranty: 6 Months

• Type: Fuel Injectors Nozzle

Description: Brand NewMOQ: 4 Pieces

Packaging: Carton/Pallet/Customized

• Part Type: Spare Parts

• Payment Term: T/T/L/C/Western Union/Paypal

• Weight: Light

• Highlight: Express 2500 Fuel Injector, FJ504 Fuel Injector,

8 Cylinder Fuel Injector



#### More Images



## **Product Description**

#### **Detailed Description:**

Auto Parts Fuel Injector nozzle 23209-36030 23250-36030 For Lexus GS200t IS200t NX200t RC200t 2.0L 2016Auto Parts Fuel Injector nozzle FJ504 89060440 93441235 2173029 Fuel Injector 8 Cylinder For Express 1500 Express 2500 S

| Part Name        | Fuel Injector w golf passat                                        |
|------------------|--------------------------------------------------------------------|
| OEM              | 89060440, FJ504, 93441235, 2173029                                 |
| Car Mode         | For Express 1500 Savana 2500 5.0L 5.7L                             |
| Warranty         | 6 months                                                           |
| MOQ              | 4 pcs