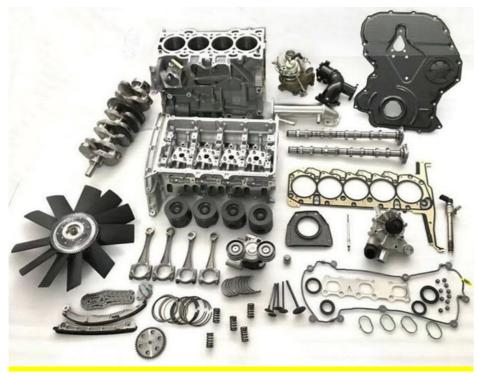

|
| Car Mode         | For Express 1500 Savana 2500 5.0L 5.7L                             |
| Warranty         | 6 months                                                           |
| MOQ              | 4 pcs                                                              |
| Brand Name       | xutlin                                                             |
| •                | By DHL/FEDEX/UPS,By Air,By Sea                                     |
| Payment Way      | T/T, Paypal,Western Union                                          |
| Packing          | Neutral Packing or As Customers' Request                           |
| I JAIIVARV I IMA | Within 3 days for small quantity,10 days60 days for large quantity |

## **Product Pictures:**



## Payment &Shipment:

## **Product Range:**





## Car Model:

BT50 2008



## xutlin Market:

D-MAX 2006

D-MAX 2016

BT50 2016



## FAQ:

Q1. What is your terms of packing?
A: Generally, we pack our goods in neutral white boxes and brown cartons. If you have legally registered patent, we can pack the goods as your requirement.

Q2. What is your terms of payment?

A: T/T 30% as deposit, and 70% before delivery. We'll show you the photos of the products and packages before you pay the balance.

Q3. What is your terms of delivery?

A: EXW, FOB, CFR, CIF, DDU.

Q4. How about your delivery time?

A: Generally, I will send goods within 3 days if I have stocks after receiving your advance payment. The specific delivery time depends

on the items and the quantity of your order.

Q5. Can you produce according to the samples?

A: Yes, we can