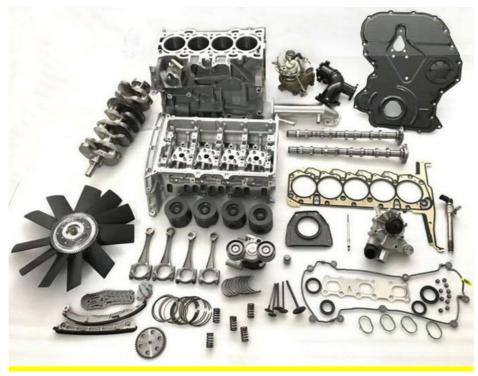

| For Chevrolet Daewoo Matiz 0.8 1.0                        |
|                  | 6 months                                                  |
| MOQ              | 4 pcs                                                     |
| 1                | xutlin                                                    |
| Shipping Way     | By DHL/FEDEX/UPS,By Air,By Sea                            |
| 1 -              | T/T, Paypal,Western Union                                 |
| Packing          | Neutral Packing or As Customers' Request                  |
| I JAIIVARV I IMA | Within 3 days for small quantity,10 days60 days for large |
|                  | quantity                                                  |

## **Product Pictures:**

96351840



# Payment &Shipment:

## **Product Range:**





### Car Model:

BT50 2008



# xutlin Market:

D-MAX 2006

D-MAX 2016

BT50 2016



### FAQ:

Q1. What is your terms of packing?
A: Generally, we pack our goods in neutral white boxes and brown cartons. If you have legally registered patent, we can pack the goods as your requirement.

Q2. What is your terms of payment?

A: T/T 30% as deposit, and 70% before delivery. We'll show you the photos of the products and packages before you pay the balance.

Q3. What is your terms of delivery?

A: EXW, FOB, CFR, CIF, DDU.

Q4. How about your delivery time?

A: Generally, I will send goods within 3 days if I have stocks after receiving your advance payment. The specific delivery time depends

on the items and the quantity of your order.

Q5. Can you produce according to the samples?

A: Yes, we ca