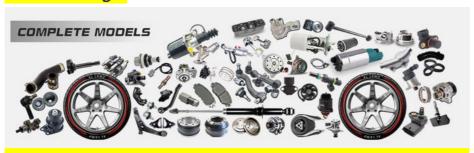

| For Chevrolet Daewoo Matiz 0.8 1.0                        |
|                  | 6 months                                                  |
| MOQ              | 4 pcs                                                     |
| 1                | xutlin                                                    |
| Shipping Way     | By DHL/FEDEX/UPS,By Air,By Sea                            |
| 1 -              | T/T, Paypal,Western Union                                 |
| Packing          | Neutral Packing or As Customers' Request                  |
| I JAIIVARV I IMA | Within 3 days for small quantity,10 days60 days for large |
|                  | quantity                                                  |

## **Product Pictures:**

96351840



# Payment &Shipment:

## **Product Range:**





### Car Model:

BT50 2008



# xutlin Market:

D-MAX 2006

D-MAX 2016

BT50 2016



### FAQ:

Q1. What is your terms of packing?
A: Generally, we pack our goods in neutral white boxes and brown cartons. If you have legally registered patent, we can pack the goods as your requirement.

Q2. What is your terms of payment?

A: T/T 30% as deposit, and 70% before delivery. We'll show you the photos of the products and packages before you pay the balance.

Q3. What is your terms of delivery?

A: EXW, FOB, CFR, CIF, DDU.

Q4. How about your delivery time?

A: Generally, I will send goods within 3 days if I have stocks after receiving your advance payment. The specific delivery time depends

on the items and the quantity of your order.

Q5. Can you produce according to the samples?

A: Yes, we