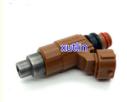

# Auto Parts Fuel Injector nozzle INP-780 INP780 For 1999-2000 Mazda Protege 00-02 Mazda 626 1.8L 2.0L

#### **Detailed Description:**

Auto Parts Fuel Injector nozzle INP-780 INP780 For 1999-2000 Mazda Protege 00-02 Mazda 626 1.8L 2.0L

| Part Name     | Fuel Injector w golf passat                               |
|---------------|-----------------------------------------------------------|
| OEM           | INP-780 INP780                                            |
| Car Mode      | For 1999-2000 Mazda Protege 00-02 Mazda 626 1.8L 2.0L     |
| Warranty      | 6 months                                                  |
| MOQ           | 4 pcs                                                     |
| Brand Name    | xutlin                                                    |
| Shipping Way  | By DHL/FEDEX/UPS,By Air,By Sea                            |
|               | T/T, Paypal,Western Union                                 |
| Packing       | Neutral Packing or As Customers' Request                  |
| Delivery Lime | Within 3 days for small quantity,10 days60 days for large |
|               | quantity                                                  |