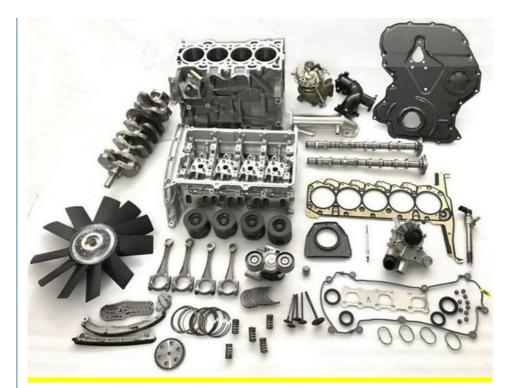

#### **Detailed Description:**

Auto Parts Fuel Injector nozzle INP-780 INP780 For 1999-2000 Mazda Protege 00-02 Mazda 626 1.8L 2.0L

| Part Name     | Fuel Injector w golf passat                               |
|---------------|-----------------------------------------------------------|
| OEM           | INP-780 INP780                                            |
| Car Mode      | For 1999-2000 Mazda Protege 00-02 Mazda 626 1.8L 2.0L     |
| Warranty      | 6 months                                                  |
| MOQ           | 4 pcs                                                     |
| Brand Name    | xutlin                                                    |
| Shipping Way  | By DHL/FEDEX/UPS,By Air,By Sea                            |
|               | T/T, Paypal,Western Union                                 |
| Packing       | Neutral Packing or As Customers' Request                  |
| Delivery Lime | Within 3 days for small quantity,10 days60 days for large |
|               | quantity                                                  |