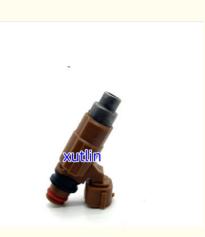

# Auto Parts Fuel Injector nozzle INP-780 INP780 For 1999-2000 Mazda Protege 00-02 Mazda 626 1.8L 2.0L

#### **Detailed Description:**

Auto Parts Fuel Injector nozzle INP-780 INP780 For 1999-2000 Mazda Protege 00-02 Mazda 626 1.8L 2.0L

| Part Name     | Fuel Injector w golf passat                               |
|---------------|-----------------------------------------------------------|
| OEM           | INP-780 INP780                                            |
| Car Mode      | For 1999-2000 Mazda Protege 00-02 Mazda 626 1.8L 2.0L     |
| Warranty      | 6 months                                                  |
| MOQ           | 4 pcs                                                     |
| Brand Name    | xutlin                                                    |
| Shipping Way  | By DHL/FEDEX/UPS,By Air,By Sea                            |
|               | T/T, Paypal,Western Union                                 |
| Packing       | Neutral Packing or As Customers' Request                  |
| Delivery Lime | Within 3 days for small quantity,10 days60 days for large |
|               | quantity                                                  |