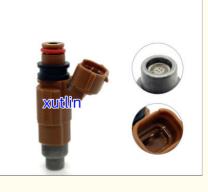

# Auto Parts Fuel Injector nozzle INP-780 INP780 For 1999-2000 Mazda Protege 00-02 Mazda 626 1.8L 2.0L

#### **Detailed Description:**

Auto Parts Fuel Injector nozzle INP-780 INP780 For 1999-2000 Mazda Protege 00-02 Mazda 626 1.8L 2.0L

| Part Name     | Fuel Injector w golf passat                               |
|---------------|-----------------------------------------------------------|
| OEM           | INP-780 INP780                                            |
| Car Mode      | For 1999-2000 Mazda Protege 00-02 Mazda 626 1.8L 2.0L     |
| Warranty      | 6 months                                                  |
| MOQ           | 4 pcs                                                     |
| Brand Name    | xutlin                                                    |
| Shipping Way  | By DHL/FEDEX/UPS,By Air,By Sea                            |
|               | T/T, Paypal,Western Union                                 |
| Packing       | Neutral Packing or As Customers' Request                  |
| Delivery Lime | Within 3 days for small quantity,10 days60 days for large |
|               | quantity                                                  |