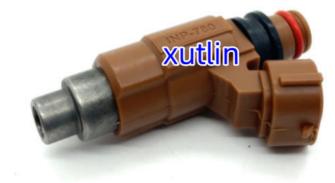

# Auto Parts Fuel Injector nozzle INP-780 INP780 For 1999-2000 Mazda Protege 00-02 Mazda 626 1.8L 2.0L

#### **Detailed Description:**

Auto Parts Fuel Injector nozzle INP-780 INP780 For 1999-2000 Mazda Protege 00-02 Mazda 626 1.8L 2.0L

| Part Name     | Fuel Injector w golf passat                               |
|---------------|-----------------------------------------------------------|
| OEM           | INP-780 INP780                                            |
| Car Mode      | For 1999-2000 Mazda Protege 00-02 Mazda 626 1.8L 2.0L     |
| Warranty      | 6 months                                                  |
| MOQ           | 4 pcs                                                     |
| Brand Name    | xutlin                                                    |
| Shipping Way  | By DHL/FEDEX/UPS,By Air,By Sea                            |
|               | T/T, Paypal,Western Union                                 |
| Packing       | Neutral Packing or As Customers' Request                  |
| Delivery Lime | Within 3 days for small quantity,10 days60 days for large |
|               | quantity                                                  |