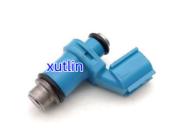

. Place of Origin: Guangdong, China

Brand Name: xutlin · Certification: ISO9001

Model Number: 5D7-E3770-00, 1DB-E3770-00, 2SU-E3761-

00, 13761-00-H6, 5D7-E3961-00

 Minimum Order Quantity: • Price: Negotiable

• Packaging Details: Neutral Packing or as customers' request

Delivery Time: within 7 days

T/T, Western Union, Paypal Payment Terms:

1000 sets /month . Supply Ability:



### **Product Specification**

· Car Model: For Yamaha Motorcycle · Size: Standard/Customized

Warranty: 6 Months

Type: Fuel Injectors Nozzle

· Description: **Brand New** 4 Pieces • MOQ:

Carton/Pallet/Customized · Packaging:

• Part Type: Spare Parts

• Payment Term: T/T/L/C/Western Union/Paypal

Weight: Light

5D7-E39 Fuel Injector, • Highlight:

14B-13761-00-00 Fuel Injector, 13761-00-H6 Fuel Injector



### More Images





### **Product Description**

### **Detailed Description:**

Auto Parts Fuel Injector nozzle 5D7-E3770-00 1DB-E3770-00 5D7-E3961-00 2SU-E3761-00 14B-13761-00-00 13761-00-H6 5D7-E39

| <b>—</b>      |                                                                     |
|---------------|---------------------------------------------------------------------|
| Part Name     | Fuel Injector w golf passat                                         |
| OEM           | 5D7-E3770-00, 1DB-E3770-00, 2SU-E3761-00, 13761-00-H6, 5D7-E3961-00 |
| Car Mode      | For Dyna ElectraYamaha motorcycle                                   |
| Warranty      | 6 months                                                            |
| MOQ           | 4 pcs