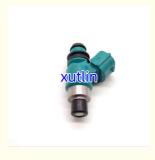

: Guangdong, China

Brand Name: xutlin · Certification: ISO9001

Model Number: 5D7-E3770-00, 1DB-E3770-00, 2SU-E3761-

00, 13761-00-H6, 5D7-E3961-00

 Minimum Order Quantity: • Price: Negotiable

• Packaging Details: Neutral Packing or as customers' request

Delivery Time: within 7 days

T/T, Western Union, Paypal Payment Terms:

1000 sets /month . Supply Ability:



### **Product Specification**

· Car Model: For Yamaha Motorcycle · Size: Standard/Customized

Warranty: 6 Months

Type: Fuel Injectors Nozzle

· Description: **Brand New** 4 Pieces • MOQ:

Carton/Pallet/Customized · Packaging:

• Part Type: Spare Parts

• Payment Term: T/T/L/C/Western Union/Paypal

Weight: Light

5D7-E39 Fuel Injector, • Highlight:

14B-13761-00-00 Fuel Injector, 13761-00-H6 Fuel Injector



### More Images





### **Product Description**

### **Detailed Description:**

Auto Parts Fuel Injector nozzle 5D7-E3770-00 1DB-E3770-00 5D7-E3961-00 2SU-E3761-00 14B-13761-00-00 13761-00-H6 5D7-E39

| <b>—</b>      |                                                                     |
|---------------|---------------------------------------------------------------------|
| Part Name     | Fuel Injector w golf passat                                         |
| OEM           | 5D7-E3770-00, 1DB-E3770-00, 2SU-E3761-00, 13761-00-H6, 5D7-E3961-00 |
| Car Mode      | For Dyna ElectraYamaha motorcycle                                   |
| Warranty      | 6 months                                                            |
| MOQ           | 4 pcs                                                               |