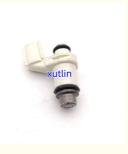

Guangdong, China

Brand Name: xutlin · Certification: ISO9001

Model Number: 5D7-E3770-00, 1DB-E3770-00, 2SU-E3761-

00, 13761-00-H6, 5D7-E3961-00

 Minimum Order Quantity: • Price: Negotiable

• Packaging Details: Neutral Packing or as customers' request

Delivery Time: within 7 days

T/T, Western Union, Paypal Payment Terms:

1000 sets /month . Supply Ability:



### **Product Specification**

· Car Model: For Yamaha Motorcycle · Size: Standard/Customized

Warranty: 6 Months

Type: Fuel Injectors Nozzle

· Description: **Brand New** 4 Pieces • MOQ:

Carton/Pallet/Customized · Packaging:

• Part Type: Spare Parts

• Payment Term: T/T/L/C/Western Union/Paypal

Weight: Light

5D7-E39 Fuel Injector, • Highlight:

14B-13761-00-00 Fuel Injector, 13761-00-H6 Fuel Injector



### More Images





### **Product Description**

### **Detailed Description:**

Auto Parts Fuel Injector nozzle 5D7-E3770-00 1DB-E3770-00 5D7-E3961-00 2SU-E3761-00 14B-13761-00-00 13761-00-H6 5D7-E39

| <b>—</b>      |                                                                     |
|---------------|---------------------------------------------------------------------|
| Part Name     | Fuel Injector w golf passat                                         |
| OEM           | 5D7-E3770-00, 1DB-E3770-00, 2SU-E3761-00, 13761-00-H6, 5D7-E3961-00 |
| Car Mode      | For Dyna ElectraYamaha motorcycle                                   |
| Warranty      | 6 months                                                            |
| MOQ           | 4 pcs                                                               |
|