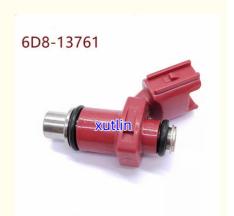

Our Product Introduction



## Auto Parts Fuel Injector nozzle 5D7-E3770-00 1DB-E3770-00 5D7-E3961-00 2SU-E3761-00 14B-13761-00-00 13761-00-H6 5D7-E39

### **Basic Information**

. Place of Origin: Guangdong, China

Brand Name: xutlin · Certification: ISO9001

Model Number: 5D7-E3770-00, 1DB-E3770-00, 2SU-E3761-

00, 13761-00-H6, 5D7-E3961-00

 Minimum Order Quantity: • Price: Negotiable

• Packaging Details: Neutral Packing or as customers' request

Delivery Time: within 7 days

T/T, Western Union, Paypal Payment Terms:

1000 sets /month . Supply Ability:



### **Product Specification**

· Car Model: For Yamaha Motorcycle · Size: Standard/Customized

Warranty: 6 Months

Type: Fuel Injectors Nozzle

· Description: **Brand New** 4 Pieces • MOQ:

Carton/Pallet/Customized · Packaging:

• Part Type: Spare Parts

• Payment Term: T/T/L/C/Western Union/Paypal

Weight: Light

5D7-E39 Fuel Injector, • Highlight:

14B-13761-00-00 Fuel Injector, 13761-00-H6 Fuel Injector



### More Images





### **Product Description**

### **Detailed Description:**

Auto Parts Fuel Injector nozzle 5D7-E3770-00 1DB-E3770-00 5D7-E3961-00 2SU-E3761-00 14B-13761-00-00 13761-00-H6 5D7-E39

| <b>—</b>      |                                                                     |
|---------------|---------------------------------------------------------------------|
| Part