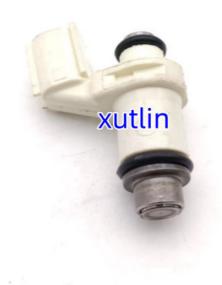

## Auto Parts Fuel Injector nozzle 5D7-E3770-00 1DB-E3770-00 5D7-E3961-00 2SU-E3761-00 14B-13761-00-00 13761-00-H6 5D7-E39

### **Basic Information**

. Place of Origin: Guangdong, China

Brand Name: xutlin · Certification: ISO9001

Model Number: 5D7-E3770-00, 1DB-E3770-00, 2SU-E3761-

00, 13761-00-H6, 5D7-E3961-00

 Minimum Order Quantity: • Price: Negotiable

• Part Type: Spare Parts

• Payment Term: T/T/L/C/Western Union/Paypal

Weight: Light

5D7-E39 Fuel Injector, • Highlight:

14B-13761-00-00 Fuel Injector, 13761-00-H6 Fuel Injector

### **Detailed Description:**

Auto Parts Fuel Injector nozzle 5D7-E3770-00 1DB-E3770-00 5D7-E3961-00 2SU-E3761-00 14B-13761-00-00 13761-00-H6 5D7-E39

| <b>—</b>      |                                                                     |
|---------------|---------------------------------------------------------------------|
| Part Name     | Fuel Injector w golf passat                                         |
| OEM           | 5D7-E3770-00, 1DB-E3770-00, 2SU-E3761-00, 13761-00-H6, 5D7-E3961-00 |
| Car Mode      | For Dyna ElectraYamaha motorcycle                                   |
| Warranty      | 6 months                                                            |
| MOQ           | 4 pcs                                                               |
| 1             | xutlin                                                              |
| Shipping Way  | By DHL/FEDEX/UPS,By Air,By Sea                                      |
|               | T/T, Paypal,Western Union                                           |
| Packing       | Neutral Packing or As Customers' Request                            |
| Delivery Time | Within 3 days for small quantity,10 days60 days for large           |
|               | quantity                                                            |