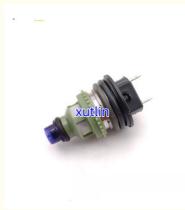

## **Product Pictures:**

#### **Detailed Description:**

Auto Parts Fuel Injector nozzles 195500-2160 0280150661 96063614 15710-60B50 FJ10363 for Chevy Chevrolet Suzuki

| Part Name     | Fuel Injector w golf passat                               |
|---------------|-----------------------------------------------------------|
| OEM           | 195500-2160 0280150661 96063614 15710-60B50 FJ10363       |
| Car Mode      | For Chevy Chevrolet Suzuki                                |
|               | 6 months                                                  |
| MOQ           | 4 pcs                                                     |
| Brand Name    | xutlin                                                    |
| Shipping Way  | By DHL/FEDEX/UPS,By Air,By Sea                            |
| Payment Way   | T/T, Paypal,Western Union                                 |
| Packing       | Neutral Packing or As Customers' Request                  |
| Delivery Time | Within 3 days for small quantity,10 days60 days for large |
|               | quantity                                                  |