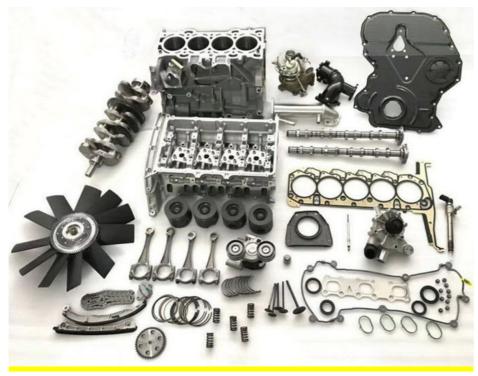

60B50 FJ10363       |
| Car Mode      | For Chevy Chevrolet Suzuki                                |
|               | 6 months                                                  |
| MOQ           | 4 pcs                                                     |
| Brand Name    | xutlin                                                    |
| Shipping Way  | By DHL/FEDEX/UPS,By Air,By Sea                            |
| Payment Way   | T/T, Paypal,Western Union                                 |
| Packing       | Neutral Packing or As Customers' Request                  |
| Delivery Time | Within 3 days for small quantity,10 days60 days for large |
|               | quantity                                                  |

## **Product Pictures:**



# Payment &Shipment:

## **Product Range:**





#### Car Model:

BT50 2008



# xutlin Market:

D-MAX 2006

D-MAX 2016

BT50 2016



#### FAQ:

Q1. What is your terms of packing?
A: Generally, we pack our goods in neutral white boxes and brown cartons. If you have legally registered patent, we can pack the goods as your requirement.

Q2. What is your terms of payment?

A: T/T 30% as deposit, and 70% before delivery. We'll show you the photos of the products and packages before you pay the balance.

Q3. What is your terms of delivery?

A: EXW, FOB, CFR, CIF, DDU.

Q4. How about your delivery time?

A: Generally, I will send goods within 3 days if I have stocks after receiving your advance payment. The specific delivery time depends

on the items and the quantity of your order.

Q5. Can you produce according to the samples?

A: Yes, we