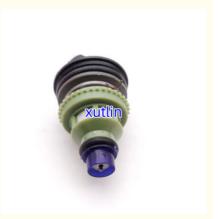

## **Product Pictures:**

#### **Detailed Description:**

Auto Parts Fuel Injector nozzles 195500-2160 0280150661 96063614 15710-60B50 FJ10363 for Chevy Chevrolet Suzuki

| Part Name     | Fuel Injector w golf passat                               |
|---------------|-----------------------------------------------------------|
| OEM           | 195500-2160 0280150661 96063614 15710-60B50 FJ10363       |
| Car Mode      | For Chevy Chevrolet Suzuki                                |
|               | 6 months                                                  |
| MOQ           | 4 pcs                                                     |
| Brand Name    | xutlin                                                    |
| Shipping Way  | By DHL/FEDEX/UPS,By Air,By Sea                            |
| Payment Way   | T/T, Paypal,Western Union                                 |
| Packing       | Neutral Packing or As Customers' Request                  |
| Delivery Time | Within 3 days for small quantity,10 days60 days for large |
|               | quantity                                                  |