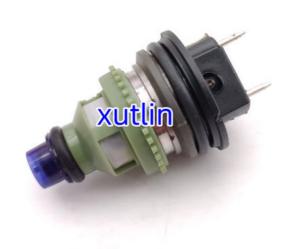

## **Product Pictures:**

#### **Detailed Description:**

Auto Parts Fuel Injector nozzles 195500-2160 0280150661 96063614 15710-60B50 FJ10363 for Chevy Chevrolet Suzuki

| Part Name     | Fuel Injector w golf passat                               |
|---------------|-----------------------------------------------------------|
| OEM           | 195500-2160 0280150661 96063614 15710-60B50 FJ10363       |
| Car Mode      | For Chevy Chevrolet Suzuki                                |
|               | 6 months                                                  |
| MOQ           | 4 pcs                                                     |
| Brand Name    | xutlin                                                    |
| Shipping Way  | By DHL/FEDEX/UPS,By Air,By Sea                            |
| Payment Way   | T/T, Paypal,Western Union                                 |
| Packing       | Neutral Packing or As Customers' Request                  |
| Delivery Time | Within 3 days for small quantity,10 days60 days for large |
|               | quantity                                                  |