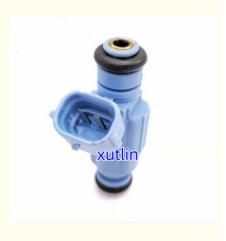

# Auto Parts Fuel Injector nozzle 3531038010 35310-38010 for 2003--2005 Kia Sorento 3.5L

#### **Detailed Description:**

Auto Parts Fuel Injector nozzle 3531038010 35310-38010 for 2003--2005 Kia Sorento 3.5L

| Part Name     | Fuel Injector w golf passat                                           |
|---------------|-----------------------------------------------------------------------|
| OEM           | 3531038010 35310-38010                                                |
| Car Mode      | For 20032005 Kia Sorento 3.5L                                         |
| Warranty      | 6 months                                                              |
| MOQ           | 4 pcs                                                                 |
|               | xutlin                                                                |
| Shipping Way  | By DHL/FEDEX/UPS,By Air,By Sea                                        |
|               | T/T, Paypal,Western Union                                             |
| Packing       | Neutral Packing or As Customers' Request                              |
| Delivery Time | Within 3 days for small quantity,10 days60 days for large<br>quantity |