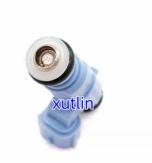

# Auto Parts Fuel Injector nozzle 3531038010 35310-38010 for 2003--2005 Kia Sorento 3.5L

#### **Detailed Description:**

Auto Parts Fuel Injector nozzle 3531038010 35310-38010 for 2003--2005 Kia Sorento 3.5L

| Part Name     | Fuel Injector w golf passat                                           |
|---------------|-----------------------------------------------------------------------|
| OEM           | 3531038010 35310-38010                                                |
| Car Mode      | For 20032005 Kia Sorento 3.5L                                         |
| Warranty      | 6 months                                                              |
| MOQ           | 4 pcs                                                                 |
|               | xutlin                                                                |
| Shipping Way  | By DHL/FEDEX/UPS,By Air,By Sea                                        |
|               | T/T, Paypal,Western Union                                             |
| Packing       | Neutral Packing or As Customers' Request                              |
| Delivery Time | Within 3 days for small quantity,10 days60 days for large<br>quantity |