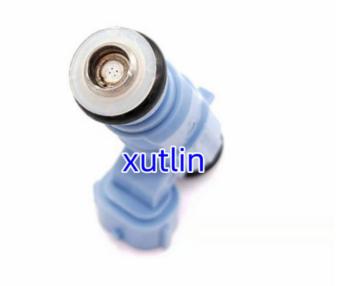

# Auto Parts Fuel Injector nozzle 3531038010 35310-38010 for 2003--2005 Kia Sorento 3.5L

#### **Detailed Description:**

Auto Parts Fuel Injector nozzle 3531038010 35310-38010 for 2003--2005 Kia Sorento 3.5L

| Part Name     | Fuel Injector w golf passat                                           |
|---------------|-----------------------------------------------------------------------|
| OEM           | 3531038010 35310-38010                                                |
| Car Mode      | For 20032005 Kia Sorento 3.5L                                         |
| Warranty      | 6 months                                                              |
| MOQ           | 4 pcs                                                                 |
|               | xutlin                                                                |
| Shipping Way  | By DHL/FEDEX/UPS,By Air,By Sea                                        |
|               | T/T, Paypal,Western Union                                             |
| Packing       | Neutral Packing or As Customers' Request                              |
| Delivery Time | Within 3 days for small quantity,10 days60 days for large<br>quantity |