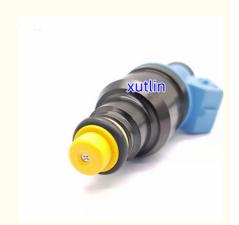

LT1 5.0L 5.7L V8 250cc

#### **Basic Information**

Place of Origin: Guangdong, China

Brand Name: xutlin
Certification: ISO9001
Model Number: 0280150947
Minimum Order Quantity: 4 pcs
Price: Negotiable

Packaging Details: Neutral Packing or as customers' request

• Delivery Time: within 7 days

• Payment Terms: T/T, Western Union, Paypal

Supply Ability: 1000 sets /month



### **Product Specification**

Car Model: For Chevy Ford Dodge LS1 LT1 5.0L 5.7L

V8

• Size: Standard/Customized

• Warranty: 6 Months

• Type: Fuel Injectors Nozzle

Description: Brand NewMOQ: 4 Pieces

Packaging: Carton/Pallet/Customized

• Part Type: Spare Parts

• Payment Term: T/T/L/C/Western Union/Paypal

• Weight: Light

• Highlight: Chevy Ford Dodge Fuel Injector,

0280150947 Fuel Injector, 5.7L Fuel Injector



### **Product Description**

### **Detailed Description:**

Auto Parts Fuel Injector nozzle 0280150947 for Chevy Ford Dodge LS1 LT1 5.0L 5.7L V8 250cc

| Part Name           | Fuel Injector w golf passat                               |
|---------------------|-----------------------------------------------------------|
| OEM                 | 0280150947                                                |
| Car Mode            | For Dodge LS1 LT1 5.0L 5.7L V8 250cc                      |
| Warranty            | 6 months                                                  |
| MOQ                 | 4 pcs                                                     |
| Brand Name          | xutlin                                                    |
| <b>Shipping Way</b> | By DHL/FEDEX/UPS,By Air,By Sea