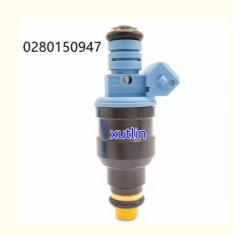

# Auto Parts Fuel Injector Nozzle 0280150947 For Chevy Ford Dodge LS1 LT1 5.0L 5.7L V8 250cc

### **Detailed Description:**

Auto Parts Fuel Injector nozzle 0280150947 for Chevy Ford Dodge LS1 LT1 5.0L 5.7L V8 250cc

| Part Name           | Fuel Injector w golf passat                               |
|---------------------|-----------------------------------------------------------|
| OEM                 | 0280150947                                                |
| Car Mode            | For Dodge LS1 LT1 5.0L 5.7L V8 250cc                      |
| Warranty            | 6 months                                                  |
| MOQ                 | 4 pcs                                                     |
| Brand Name          | xutlin                                                    |
| <b>Shipping Way</b> | By DHL/FEDEX/UPS,By Air,By Sea                            |
|                     | T/T, Paypal,Western Union                                 |
| Packing             | Neutral Packing or As Customers' Request                  |
| Delivery Time       | Within 3 days for small quantity,10 days60 days for large |
|                     | quantity                                                  |