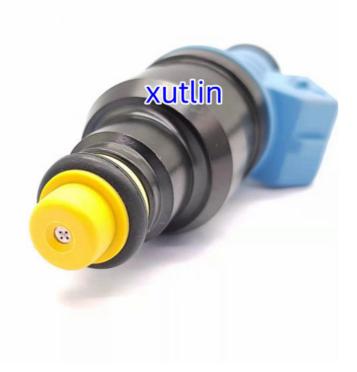

|
| Car Mode            | For Dodge LS1 LT1 5.0L 5.7L V8 250cc                      |
| Warranty            | 6 months                                                  |
| MOQ                 | 4 pcs                                                     |
| Brand Name          | xutlin                                                    |
| <b>Shipping Way</b> | By DHL/FEDEX/UPS,By Air,By Sea                            |
|                     | T/T, Paypal,Western Union                                 |
| Packing             | Neutral Packing or As Customers' Request                  |
| Delivery Time       | Within 3 days for small quantity,10 days60 days for large |
|                     | quantity                                                  |

### **Product Pictures:**





### Payment &Shipment:

## Product Range:





Car Model:



### xutlin Market:



#### FAQ:

Q1. What is your terms of packing?

A: Generally, we pack our goods in neutral white boxes and brown cartons. If you have legally registered patent, we can pack the goods as your requirement.

Q2. What is your terms of payment?

A: T/T 30% as deposit, and 70% before delivery. We'll show you the photos of the products and packages before you pay the balance.

Q3. What is your terms of delivery?

A: EXW, FOB, CFR, CIF, DDU.

Q4. How about your delivery time?

A: Generally, I will send goods within 3 days if I have stocks after receiving your advance payment. The specific delivery time depends

on the items and the quantity of your order.

Q5. Can you produce according to the samples?

A: Yes, we