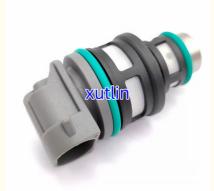

## Auto Parts Fuel Injector Nozzle 5235277 FJ10041 17112022 For Peugeot 205 405 Vauxhall Citroen Europe

### **Detailed Description:**

Auto Parts Fuel Injector nozzle 5235277 FJ10041 17112022 For Peugeot 205 405 Vauxhall Citroen Europe

| Part Name     | Fuel Injector w golf passat                               |
|---------------|-----------------------------------------------------------|
| OEM           | 5235277 FJ10041 17112022                                  |
| Car Mode      | For Peugeot 205 405 Vauxhall Citroen Europe               |
| Warranty      | 6 months                                                  |
| MOQ           | 4 pcs                                                     |
|               | xutlin                                                    |
| Shipping Way  | By DHL/FEDEX/UPS,By Air,By Sea                            |
| Payment Way   | T/T, Paypal,Western Union                                 |
| Packing       | Neutral Packing or As Customers' Request                  |
| Delivery Time | Within 3 days for small quantity,10 days60 days for large |
|               | quantity                                                  |