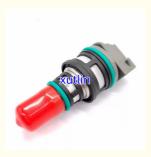

## Auto Parts Fuel Injector Nozzle 5235277 FJ10041 17112022 For Peugeot 205 405 Vauxhall Citroen Europe

### **Detailed Description:**

Auto Parts Fuel Injector nozzle 5235277 FJ10041 17112022 For Peugeot 205 405 Vauxhall Citroen Europe

| Part Name     | Fuel Injector w golf passat                               |
|---------------|-----------------------------------------------------------|
| OEM           | 5235277 FJ10041 17112022                                  |
| Car Mode      | For Peugeot 205 405 Vauxhall Citroen Europe               |
| Warranty      | 6 months                                                  |
| MOQ           | 4 pcs                                                     |
|               | xutlin                                                    |
| Shipping Way  | By DHL/FEDEX/UPS,By Air,By Sea                            |
| Payment Way   | T/T, Paypal,Western Union                                 |
| Packing       | Neutral Packing or As Customers' Request                  |
| Delivery Time | Within 3 days for small quantity,10 days60 days for large |
|               | quantity                                                  |