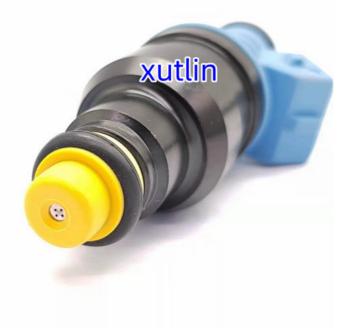

## Auto Parts Fuel Injector Nozzle 5235277 FJ10041 17112022 For Peugeot 205 405 Vauxhall Citroen Europe

### **Detailed Description:**

Auto Parts Fuel Injector nozzle 5235277 FJ10041 17112022 For Peugeot 205 405 Vauxhall Citroen Europe

| Part Name     | Fuel Injector w golf passat                               |
|---------------|-----------------------------------------------------------|
| OEM           | 5235277 FJ10041 17112022                                  |
| Car Mode      | For Peugeot 205 405 Vauxhall Citroen Europe               |
| Warranty      | 6 months                                                  |
| MOQ           | 4 pcs                                                     |
|               | xutlin                                                    |
| Shipping Way  | By DHL/FEDEX/UPS,By Air,By Sea                            |
| Payment Way   | T/T, Paypal,Western Union                                 |
| Packing       | Neutral Packing or As Customers' Request                  |
| Delivery Time | Within 3 days for small quantity,10 days60 days for large |
|               | quantity                                                  |