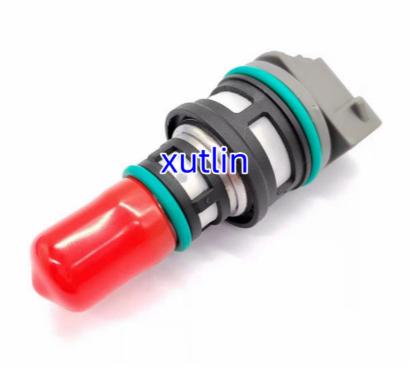

## Auto Parts Fuel Injector Nozzle 5235277 FJ10041 17112022 For Peugeot 205 405 Vauxhall Citroen Europe

### **Detailed Description:**

Auto Parts Fuel Injector nozzle 5235277 FJ10041 17112022 For Peugeot 205 405 Vauxhall Citroen Europe

| Part Name     | Fuel Injector w golf passat                               |
|---------------|-----------------------------------------------------------|
| OEM           | 5235277 FJ10041 17112022                                  |
| Car Mode      | For Peugeot 205 405 Vauxhall Citroen Europe               |
| Warranty      | 6 months                                                  |
| MOQ           | 4 pcs                                                     |
|               | xutlin                                                    |
| Shipping Way  | By DHL/FEDEX/UPS,By Air,By Sea                            |
| Payment Way   | T/T, Paypal,Western Union                                 |
| Packing       | Neutral Packing or As Customers' Request                  |
| Delivery Time | Within 3 days for small quantity,10 days60 days for large |
|               | quantity                                                  |