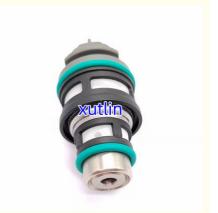

## Auto Parts Fuel Injector Nozzle 5235277 FJ10041 17112022 For Peugeot 205 405 Vauxhall Citroen Europe

### **Detailed Description:**

Auto Parts Fuel Injector nozzle 5235277 FJ10041 17112022 For Peugeot 205 405 Vauxhall Citroen Europe

| Part Name     | Fuel Injector w golf passat                               |
|---------------|-----------------------------------------------------------|
| OEM           | 5235277 FJ10041 17112022                                  |
| Car Mode      | For Peugeot 205 405 Vauxhall Citroen Europe               |
| Warranty      | 6 months                                                  |
| MOQ           | 4 pcs                                                     |
|               | xutlin                                                    |
| Shipping Way  | By DHL/FEDEX/UPS,By Air,By Sea                            |
| Payment Way   | T/T, Paypal,Western Union                                 |
| Packing       | Neutral Packing or As Customers' Request                  |
| Delivery Time | Within 3 days for small quantity,10 days60 days for large |
|               | quantity                                                  |