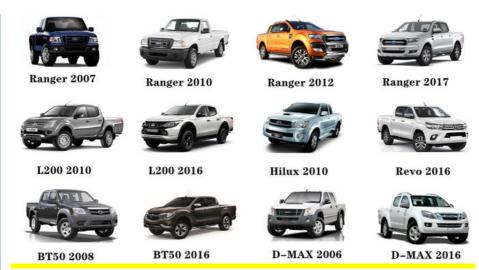

|
| Car Mode      | For Peugeot 205 405 Vauxhall Citroen Europe               |
| Warranty      | 6 months                                                  |
| MOQ           | 4 pcs                                                     |
|               | xutlin                                                    |
| Shipping Way  | By DHL/FEDEX/UPS,By Air,By Sea                            |
| Payment Way   | T/T, Paypal,Western Union                                 |
| Packing       | Neutral Packing or As Customers' Request                  |
| Delivery Time | Within 3 days for small quantity,10 days60 days for large |
|               | quantity                                                  |

## **Product Pictures:**





## Payment &Shipment:

# Product Range:





Car Model:



### xutlin Market:



### FAQ:

Q1. What is your terms of packing?

A: Generally, we pack our goods in neutral white boxes and brown cartons. If you have legally registered patent, we can pack the goods as your requirement.

Q2. What is your terms of payment?

A: T/T 30% as deposit, and 70% before delivery. We'll show you the photos of the products and packages before you pay the balance.

Q3. What is your terms of delivery?

A: EXW, FOB, CFR, CIF, DDU.

Q4. How about your delivery time?

A: Generally, I will send goods within 3 days if I have stocks after receiving your advance payment. The specific delivery time depends

on the items and the quantity of your order.

Q5. Can you produce according to the samples?

A: Yes, we can produce by your samples or technical drawings. We can build