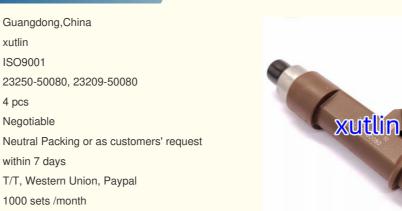

# Auto Parts Fuel Injector Nozzle 23250-50080 23209-50080 For 2005-2009 Toyota Tundra Lexus LX470 4.7L

### **Basic Information**

- Place of Origin:
- Brand Name:
- Certification:
- Model Number:
- Minimum Order Quantity:
- Price:
- · Packaging Details:
- Delivery Time:
- Payment Terms:
- Supply Ability:

xutlin

4 pcs

ISO9001

Negotiable

- Fuel Injectors Nozzle
- Brand New
- 4 Pieces
- Carton/Pallet/Customized
- Spare Parts
  - T/T/L/C/Western Union/Paypal
  - Light
    - 23250-50080 Fuel Injector, 23209-50080 Fuel Injector, Lexus LX470 4.7L Fuel Injector