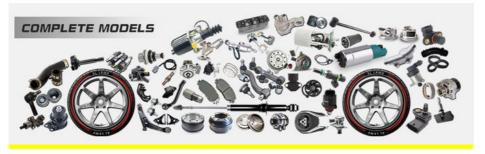

2007-2010 Suzuki SX4 2.0L Auto Engine Systems     |
| Warranty          | 6 months                                                  |
| MOQ               | 4 pcs                                                     |
| Brand Name        | xutlin                                                    |
|                   | By DHL/FEDEX/UPS,By Air,By Sea                            |
| Payment Way       | T/T, Paypal,Western Union                                 |
|                   | Neutral Packing or As Customers' Request                  |
| II JOHNOTO I IMPO | Within 3 days for small quantity,10 days60 days for large |
|                   | quantity                                                  |

## **Product Pictures:**

## 15710-65J00



## Payment &Shipment:

## **Product Range:**





### Car Model:

BT50 2008



## xutlin Market:

D-MAX 2006

D-MAX 2016

BT50 2016



### FAQ:

Q1. What is your terms of packing?
A: Generally, we pack our goods in neutral white boxes and brown cartons. If you have legally registered patent, we can pack the goods as your requirement.

Q2. What is your terms of payment?

A: T/T 30% as deposit, and 70% before delivery. We'll show you the photos of the products and packages before you pay the balance.

Q3. What is your terms of delivery?

A: EXW, FOB, CFR, CIF, DDU.

Q4. How about your delivery time?

A: Generally, I will send goods within 3 days if I have stocks after receiving your advance payment. The specific delivery time depends

on the items and the quantity of your order.

Q5. Can you produce according to the samples?

A: Yes, we