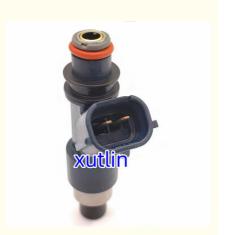

# Auto Parts Fuel Injector Nozzle 15710-65J00 1571065J00 For Fit 2007-2010 Suzuki SX4 2.0L Auto Engine Systems

#### **Basic Information**

Place of Origin: Guangdong, China

Brand Name: xutlinCertification: ISO9001

• Model Number: 15710-65J00, 1571065J00

Minimum Order Quantity: 4 pcsPrice: Negotiable

Packaging Details: Neutral Packing or as customers' request

• Delivery Time: within 7 days

Payment Terms: T/T, Western Union, Paypal

• Supply Ability: 1000 sets /month



#### **Product Specification**

Car Model: For Fit 2007-2010 Suzuki SX4 2.0L

• Size: Standard/Customized

• Warranty: 6 Months

• Type: Fuel Injectors Nozzle

Description: Brand NewMOQ: 4 Pieces

Packaging: Carton/Pallet/Customized

• Part Type: Spare Parts

• Payment Term: T/T/L/C/Western Union/Paypal

• Weight: Light

• Highlight: 1571065J00 Fuel Injector,

2007-2010 Suzuki SX4 Fuel Injector,

15710-65J00 Fuel Injector

15710-65J00



## **Detailed Description:**

Auto Parts Fuel Injector nozzle 15710-65J00 1571065J00 for fit 2007-2010 Suzuki SX4 2.0L Auto Engine Systems

| Part Name         | Fuel Injector w golf passat                               |
|-------------------|-----------------------------------------------------------|
| OEM               | 15710-65J00 1571065J00