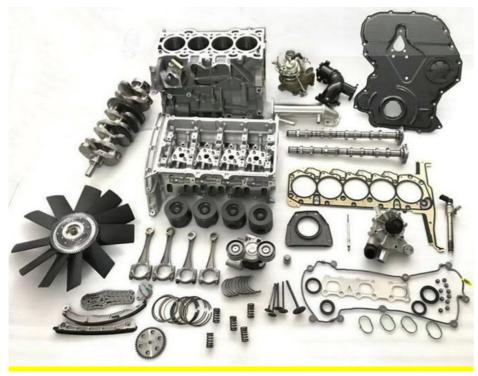

007-2010 Suzuki SX4 2.0L Auto Engine Systems     |
| Warranty          | 6 months                                                  |
| MOQ               | 4 pcs                                                     |
| Brand Name        | xutlin                                                    |
|                   | By DHL/FEDEX/UPS,By Air,By Sea                            |
| Payment Way       | T/T, Paypal,Western Union                                 |
|                   | Neutral Packing or As Customers' Request                  |
| II JOHNOTO I IMPO | Within 3 days for small quantity,10 days60 days for large |
|                   | quantity                                                  |

## **Product Pictures:**

## 15710-65J00



## Payment &Shipment:

## **Product Range:**





### Car Model:

BT50 2008



## xutlin Market:

D-MAX 2006

D-MAX 2016

BT50 2016



### FAQ:

Q1. What is your terms of packing?
A: Generally, we pack our goods in neutral white boxes and brown cartons. If you have legally registered patent, we can pack the goods as your requirement.

Q2. What is your terms of payment?

A: T/T 30% as deposit, and 70% before delivery. We'll show you the photos of the products and packages before you pay the balance.

Q3. What is your terms of delivery?

A: EXW, FOB, CFR, CIF, DDU.

Q4. How about your delivery time?

A: Generally, I will send goods within 3 days if I have stocks after receiving your advance payment. The specific delivery time depends

on the items and the quantity of your order.

Q5. Can you produce according to the samples?

A: Yes, we c