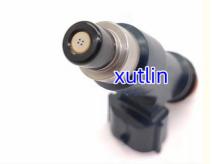

asic Information**

Place of Origin: Guangdong, China

Brand Name: xutlinCertification: ISO9001

• Model Number: 15710-65J00, 1571065J00

Minimum Order Quantity: 4 pcsPrice: Negotiable

Packaging Details: Neutral Packing or as customers' request

• Delivery Time: within 7 days

Payment Terms: T/T, Western Union, Paypal

• Supply Ability: 1000 sets /month



#### **Product Specification**

Car Model: For Fit 2007-2010 Suzuki SX4 2.0L

• Size: Standard/Customized

• Warranty: 6 Months

• Type: Fuel Injectors Nozzle

Description: Brand NewMOQ: 4 Pieces

Packaging: Carton/Pallet/Customized

• Part Type: Spare Parts

• Payment Term: T/T/L/C/Western Union/Paypal

• Weight: Light

• Highlight: 1571065J00 Fuel Injector,

2007-2010 Suzuki SX4 Fuel Injector,

15710-65J00 Fuel Injector

15710-65J00



## **Detailed Description:**

Auto Parts Fuel Injector nozzle 15710-65J00 1571065J00 for fit 2007-2010 Suzuki SX4 2.0L Auto Engine Systems

| Part Name         | Fuel Injector w golf passat                               |
|-------------------|-----------------------------------------------------------|
| OEM               | 15710-65J00 1571065J00                                    |
| Car Mode          | For fit 2007-2010 Suzuki SX4 2.0L Auto Engine Systems     |
| Warranty          | 6 months                                                  |
| MOQ               | 4 pcs                                                     |
| Brand Name        | xutlin                                                    |
|                   | By DHL/FEDEX/UPS,By Air,By Sea                            |
|