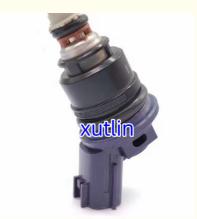

# Auto Parts Fuel Injector nozzle 16600-67U00 16600-67U01 1660067U00 1660067U01 16600-67U00 For Nissan 240SX Silvia KA24

## **Detailed Description:**

Auto Parts Fuel Injector nozzle 16600-67U00 16600-67U01 1660067U00 1660067U01 16600-67U00 For Nissan 240SX Silvia KA24

| Part Name         | Fuel Injector w golf passat                                        |
|-------------------|--------------------------------------------------------------------|
| OEM               | 16600-67U00 16600-67U01 1660067U00 1660067U01 16600-67U00          |
| Car Mode          | For Nissan 240SX Silvia KA24                                       |
| Warranty          | 6 months                                                           |
| MOQ               | 4 pcs                                                              |
| Brand Name        | xutlin                                                             |
| Shipping Way      | By DHL/FEDEX/UPS,By Air,By Sea                                     |
| 1 5               | T/T, Paypal,Western Union                                          |
| Packing           | Neutral Packing or As Customers' Request                           |
| II JAIIVARV I IMA | Within 3 days for small quantity,10 days60 days for large quantity |

## **Product Pictures:**