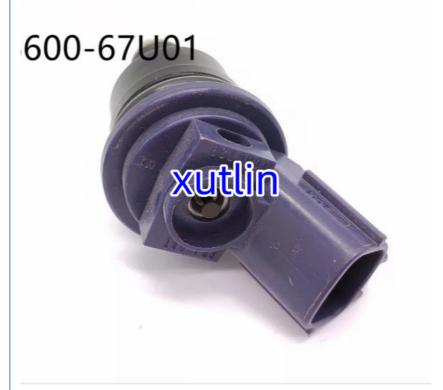

# Auto Parts Fuel Injector nozzle 16600-67U00 16600-67U01 1660067U00 1660067U01 16600-67U00 For Nissan 240SX Silvia KA24

## **Detailed Description:**

Auto Parts Fuel Injector nozzle 16600-67U00 16600-67U01 1660067U00 1660067U01 16600-67U00 For Nissan 240SX Silvia KA24

| Part Name         | Fuel Injector w golf passat                                        |
|-------------------|--------------------------------------------------------------------|
| OEM               | 16600-67U00 16600-67U01 1660067U00 1660067U01 16600-67U00          |
| Car Mode          | For Nissan 240SX Silvia KA24                                       |
| Warranty          | 6 months                                                           |
| MOQ               | 4 pcs                                                              |
| Brand Name        | xutlin                                                             |
| Shipping Way      | By DHL/FEDEX/UPS,By Air,By Sea                                     |
| 1 5               | T/T, Paypal,Western Union                                          |
| Packing           | Neutral Packing or As Customers' Request                           |
| II JAIIVARV I IMA | Within 3 days for small quantity,10 days60 days for large quantity |

## **Product Pictures:**