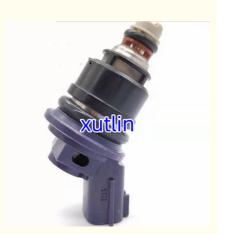

# Auto Parts Fuel Injector nozzle 16600-67U00 16600-67U01 1660067U00 1660067U01 16600-67U00 For Nissan 240SX Silvia KA24

## **Detailed Description:**

Auto Parts Fuel Injector nozzle 16600-67U00 16600-67U01 1660067U00 1660067U01 16600-67U00 For Nissan 240SX Silvia KA24

| Part Name         | Fuel Injector w golf passat                                        |
|-------------------|--------------------------------------------------------------------|
| OEM               | 16600-67U00 16600-67U01 1660067U00 1660067U01 16600-67U00          |
| Car Mode          | For Nissan 240SX Silvia KA24                                       |
| Warranty          | 6 months                                                           |
| MOQ               | 4 pcs                                                              |
| Brand Name        | xutlin                                                             |
| Shipping Way      | By DHL/FEDEX/UPS,By Air,By Sea                                     |
| 1 5               | T/T, Paypal,Western Union                                          |
| Packing           | Neutral Packing or As Customers' Request                           |
| II JAIIVARV I IMA | Within 3 days for small quantity,10 days60 days for large quantity |

## **Product Pictures:**