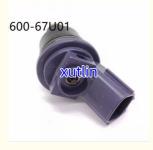

# Auto Parts Fuel Injector nozzle 16600-67U00 16600-67U01 1660067U00 1660067U01 16600-67U00 For Nissan 240SX Silvia KA24

## **Detailed Description:**

Auto Parts Fuel Injector nozzle 16600-67U00 16600-67U01 1660067U00 1660067U01 16600-67U00 For Nissan 240SX Silvia KA24

| Part Name         | Fuel Injector w golf passat                                        |
|-------------------|--------------------------------------------------------------------|
| OEM               | 16600-67U00 16600-67U01 1660067U00 1660067U01 16600-67U00          |
| Car Mode          | For Nissan 240SX Silvia KA24                                       |
| Warranty          | 6 months                                                           |
| MOQ               | 4 pcs                                                              |
| Brand Name        | xutlin                                                             |
| Shipping Way      | By DHL/FEDEX/UPS,By Air,By Sea                                     |
| 1 5               | T/T, Paypal,Western Union                                          |
| Packing           | Neutral Packing or As Customers' Request                           |
| II JAIIVARV I IMA | Within 3 days for small quantity,10 days60 days for large quantity |

## **Product Pictures:**