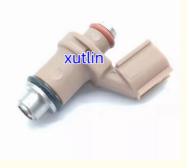

# Auto Parts Fuel Injector nozzle 54P-E3770-00 54PE377000 For Yamaha Motorboat motorcycle motorboat

## 54P-E3770-00

## **Detailed Description:**

Auto Parts Fuel Injector nozzle 54P-E3770-00 54PE377000 For Yamaha Motorboat motorcycle motorboat

| Part Name        | Fuel Injector w golf passat                               |
|------------------|-----------------------------------------------------------|
| OEM              | 54P-E3770-00 54PE377000                                   |
| Car Mode         | For Yamaha Motorboat motorcycle motorboat                 |
| Warranty         | 6 months                                                  |
| MOQ              | 4 pcs                                                     |
|                  | xutlin                                                    |
| Shipping Way     | By DHL/FEDEX/UPS,By Air,By Sea                            |
| Payment Way      | T/T, Paypal,Western Union                                 |
| Packing          | Neutral Packing or As Customers' Request                  |
| i jeliverv i ime | Within 3 days for small quantity,10 days60 days for large |
|                  | quantity                                                  |