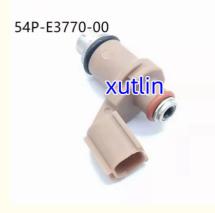

## 54P-E3770-00

## **Detailed Description:**

Auto Parts Fuel Injector nozzle 54P-E3770-00 54PE377000 For Yamaha Motorboat motorcycle motorboat

| Part Name        | Fuel Injector w golf passat                               |
|------------------|-----------------------------------------------------------|
| OEM              | 54P-E3770-00 54PE377000                                   |
| Car Mode         | For Yamaha Motorboat motorcycle motorboat                 |
| Warranty         | 6 months                                                  |
| MOQ              | 4 pcs                                                     |
|                  | xutlin                                                    |
| Shipping Way     | By DHL/FEDEX/UPS,By Air,By Sea                            |
| Payment Way      | T/T, Paypal,Western Union                                 |
| Packing          | Neutral Packing or As Customers' Request                  |
| i jeliverv i ime | Within 3 days for small quantity,10 days60 days for large |
|                  | quantity                                                  |

# 54P-E3770-00

Payment & Shipment:

Product Range:

Car Model:

Ranger 2007

L200 2010

BT50 2008

Ranger 2010