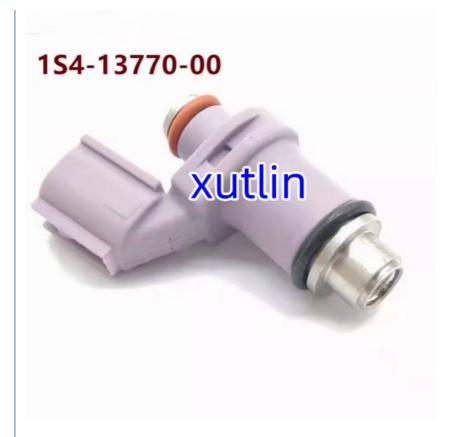

# Auto Parts Fuel Injector nozzle 1PA-E3770-00 1PAE377000 Fits For motorcycle YAMAHA Vixion 2013

## **Detailed Description:**

Auto Parts Fuel Injector nozzle 1PA-E3770-00 1PAE377000 Fits For motorcycle YAMAHA Vixion 2013

| Part Name        | Fuel Injector w golf passat                               |
|------------------|-----------------------------------------------------------|
| OEM              | 1PA-E3770-00 1PAE377000                                   |
| Car Mode         | For motorcycle YAMAHA Vixion 2013                         |
| Warranty         | 6 months                                                  |
| MOQ              | 4 pcs                                                     |
| Brand Name       | xutlin                                                    |
| • .              | By DHL/FEDEX/UPS,By Air,By Sea                            |
| Payment Way      | T/T, Paypal,Western Union                                 |
| Packing          | Neutral Packing or As Customers' Request                  |
| I JAIIVARV I IMA | Within 3 days for small quantity,10 days60 days for large |
|                  | quantity                                                  |