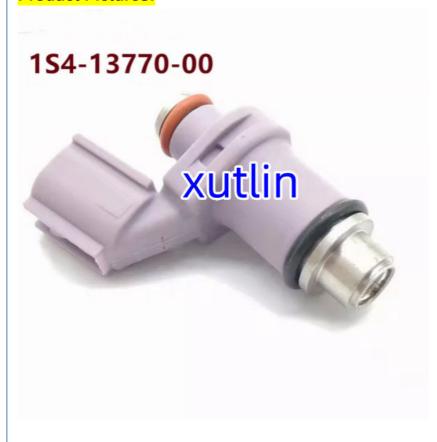

# Auto Parts Fuel Injector nozzle 1PA-E3770-00 1PAE377000 Fits For motorcycle YAMAHA Vixion 2013

## **Detailed Description:**

Auto Parts Fuel Injector nozzle 1PA-E3770-00 1PAE377000 Fits For motorcycle YAMAHA Vixion 2013

| Part Name        | Fuel Injector w golf passat                               |
|------------------|-----------------------------------------------------------|
| OEM              | 1PA-E3770-00 1PAE377000                                   |
| Car Mode         | For motorcycle YAMAHA Vixion 2013                         |
| Warranty         | 6 months                                                  |
| MOQ              | 4 pcs                                                     |
| Brand Name       | xutlin                                                    |
| • .              | By DHL/FEDEX/UPS,By Air,By Sea                            |
| Payment Way      | T/T, Paypal,Western Union                                 |
| Packing          | Neutral Packing or As Customers' Request                  |
| I JAIIVARV I IMA | Within 3 days for small quantity,10 days60 days for large |
|                  | quantity                                                  |