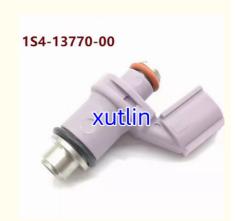

# Auto Parts Fuel Injector nozzle 1PA-E3770-00 1PAE377000 Fits For motorcycle YAMAHA Vixion 2013

## **Detailed Description:**

Auto Parts Fuel Injector nozzle 1PA-E3770-00 1PAE377000 Fits For motorcycle YAMAHA Vixion 2013

| Part Name        | Fuel Injector w golf passat                               |
|------------------|-----------------------------------------------------------|
| OEM              | 1PA-E3770-00 1PAE377000                                   |
| Car Mode         | For motorcycle YAMAHA Vixion 2013                         |
| Warranty         | 6 months                                                  |
| MOQ              | 4 pcs                                                     |
| Brand Name       | xutlin                                                    |
| • .              | By DHL/FEDEX/UPS,By Air,By Sea                            |
| Payment Way      | T/T, Paypal,Western Union                                 |
| Packing          | Neutral Packing or As Customers' Request                  |
| I JAIIVARV I IMA | Within 3 days for small quantity,10 days60 days for large |
|                  | quantity                                                  |