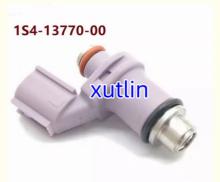

# Auto Parts Fuel Injector nozzle 1PA-E3770-00 1PAE377000 Fits For motorcycle YAMAHA Vixion 2013

## **Detailed Description:**

Auto Parts Fuel Injector nozzle 1PA-E3770-00 1PAE377000 Fits For motorcycle YAMAHA Vixion 2013

| Part Name        | Fuel Injector w golf passat                               |
|------------------|-----------------------------------------------------------|
| OEM              | 1PA-E3770-00 1PAE377000                                   |
| Car Mode         | For motorcycle YAMAHA Vixion 2013                         |
| Warranty         | 6 months                                                  |
| MOQ              | 4 pcs                                                     |
| Brand Name       | xutlin                                                    |
| • .              | By DHL/FEDEX/UPS,By Air,By Sea                            |
| Payment Way      | T/T, Paypal,Western Union                                 |
| Packing          | Neutral Packing or As Customers' Request                  |
| I JAIIVARV I IMA | Within 3 days for small quantity,10 days60 days for large |
|                  | quantity                                                  |