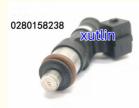

# 0280158238

### **Detailed Description:**

Auto Parts Fuel Injector nozzle 0280158238 For FORD C-Max II Ecosport Fiesta VI Focus III

| Part Name     | Fuel Injector w golf passat                               |
|---------------|-----------------------------------------------------------|
| OEM           | 0280158238                                                |
| Car Mode      | For FORD C-Max II Ecosport Fiesta VI Focus III            |
| Warranty      | 6 months                                                  |
| MOQ           | 4 pcs                                                     |
|               | xutlin                                                    |
| Shipping Way  | By DHL/FEDEX/UPS,By Air,By Sea                            |
| Payment Way   | T/T, Paypal,Western Union                                 |
| Packing       | Neutral Packing or As Customers' Request                  |
| Delivery Time | Within 3 days for small quantity,10 days60 days for large |
|               | quantity                                                  |