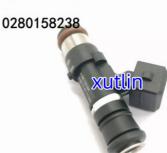

# 0280158238

### **Detailed Description:**

Auto Parts Fuel Injector nozzle 0280158238 For FORD C-Max II Ecosport Fiesta VI Focus III

| Part Name     | Fuel Injector w golf passat                               |
|---------------|-----------------------------------------------------------|
| OEM           | 0280158238                                                |
| Car Mode      | For FORD C-Max II Ecosport Fiesta VI Focus III            |
| Warranty      | 6 months                                                  |
| MOQ           | 4 pcs                                                     |
|               | xutlin                                                    |
| Shipping Way  | By DHL/FEDEX/UPS,By Air,By Sea                            |
| Payment Way   | T/T, Paypal,Western Union                                 |
| Packing       | Neutral Packing or As Customers' Request                  |
| Delivery Time | Within 3 days for small quantity,10 days60 days for large |
|               | quantity                                                  |