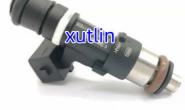

# Auto Parts Fuel Injector Nozzle 0280158238 For FORD C-Max II Ecosport **Fiesta VI Focus III**

### **Detailed Description:**

Auto Parts Fuel Injector nozzle 0280158238 For FORD C-Max II Ecosport Fiesta VI Focus III

| Part Name     | Fuel Injector w golf passat                               |
|---------------|-----------------------------------------------------------|
| OEM           | 0280158238                                                |
| Car Mode      | For FORD C-Max II Ecosport Fiesta VI Focus III            |
| Warranty      | 6 months                                                  |
| MOQ           | 4 pcs                                                     |
|               | xutlin                                                    |
| Shipping Way  | By DHL/FEDEX/UPS,By Air,By Sea                            |
| Payment Way   | T/T, Paypal,Western Union                                 |
| Packing       | Neutral Packing or As Customers' Request                  |
| Delivery Time | Within 3 days for small quantity,10 days60 days for large |
|               | quantity                                                  |