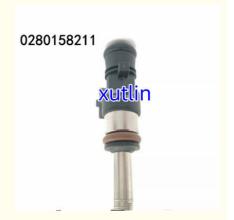

# Auto Parts Fuel Injector Nozzle 0280158211 For RENAULT Fluence Megane Cc III Grandtour

### **Detailed Description:**

Auto Parts Fuel Injector nozzle 0280158211 For RENAULT Fluence Megane Cc III Grandtour

| Part Name     | Fuel Injector w golf passat                                        |
|---------------|--------------------------------------------------------------------|
| OEM           | 0280158211                                                         |
| Car Mode      | For RENAULT Fluence Megane Cc III Grandtour                        |
| Warranty      | 6 months                                                           |
| MOQ           | 4 pcs                                                              |
| Brand Name    | xutlin                                                             |
| Shipping Way  | By DHL/FEDEX/UPS,By Air,By Sea                                     |
|               | T/T, Paypal,Western Union                                          |
| Packing       | Neutral Packing or As Customers' Request                           |
| Delivery Time | Within 3 days for small quantity,10 days60 days for large quantity |

## 0280158211