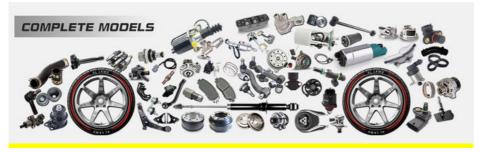

|
| Car Mode      | For RENAULT Fluence Megane Cc III Grandtour                        |
| Warranty      | 6 months                                                           |
| MOQ           | 4 pcs                                                              |
| Brand Name    | xutlin                                                             |
| Shipping Way  | By DHL/FEDEX/UPS,By Air,By Sea                                     |
|               | T/T, Paypal,Western Union                                          |
| Packing       | Neutral Packing or As Customers' Request                           |
| Delivery Time | Within 3 days for small quantity,10 days60 days for large quantity |

### **Product Pictures:**

## 0280158211



### Payment &Shipment:

### **Product Range:**





### Car Model:

BT50 2008



### xutlin Market:

D-MAX 2006

D-MAX 2016

BT50 2016



### FAQ:

Q1. What is your terms of packing?
A: Generally, we pack our goods in neutral white boxes and brown cartons. If you have legally registered patent, we can pack the goods as your requirement.

Q2. What is your terms of payment?

A: T/T 30% as deposit, and 70% before delivery. We'll show you the photos of the products and packages before you pay the balance.

Q3. What is your terms of delivery?

A: EXW, FOB, CFR, CIF, DDU.

Q4. How about your delivery time?

A: Generally, I will send goods within 3 days if I have stocks after receiving your advance payment. The specific delivery time depends

on the items and the quantity of your order.

Q5. Can you produce according to the samples?

A: Yes, w