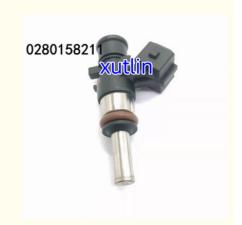

# Auto Parts Fuel Injector Nozzle 0280158211 For RENAULT Fluence Megane Cc III Grandtour

### **Detailed Description:**

Auto Parts Fuel Injector nozzle 0280158211 For RENAULT Fluence Megane Cc III Grandtour

| Part Name     | Fuel Injector w golf passat                                        |
|---------------|--------------------------------------------------------------------|
| OEM           | 0280158211                                                         |
| Car Mode      | For RENAULT Fluence Megane Cc III Grandtour                        |
| Warranty      | 6 months                                                           |
| MOQ           | 4 pcs                                                              |
| Brand Name    | xutlin                                                             |
| Shipping Way  | By DHL/FEDEX/UPS,By Air,By Sea                                     |
|               | T/T, Paypal,Western Union                                          |
| Packing       | Neutral Packing or As Customers' Request                           |
| Delivery Time | Within 3 days for small quantity,10 days60 days for large quantity |

## 0280158211