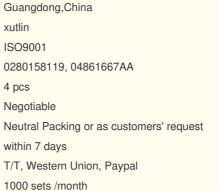

#### **Detailed Description:**

Auto Parts Fuel Injector nozzle 0280158119 04861667AA For Jeep Dodge Wrangler Chrysler 3.3L 3.8L

| Part Name        | Fuel Injector w golf passat                               |
|------------------|-----------------------------------------------------------|
| OEM              | 0280158119 04861667AA                                     |
| Car Mode         | For Jeep Dodge Wrangler Chrysler 3.3L 3.8L                |
| Warranty         | 6 months                                                  |
| MOQ              | 4 pcs                                                     |
|                  | xutlin                                                    |
|                  | By DHL/FEDEX/UPS,By Air,By Sea                            |
| Payment Way      | T/T, Paypal,Western Union                                 |
| Packing          | Neutral Packing or As Customers' Request                  |
| i jeliverv i ime | Within 3 days for small quantity,10 days60 days for large |
|                  | quantity                                                  |

## **Product Pictures:**