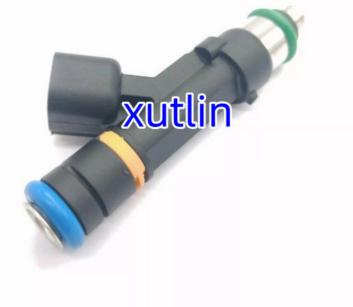

## Auto Parts Fuel Injector Nozzle 0280158119 04861667AA For Jeep Dodge Wrangler Chrysler 3.3L 3.8L

#### **Detailed Description:**

Auto Parts Fuel Injector nozzle 0280158119 04861667AA For Jeep Dodge Wrangler Chrysler 3.3L 3.8L

| Part Name        | Fuel Injector w golf passat                               |
|------------------|-----------------------------------------------------------|
| OEM              | 0280158119 04861667AA                                     |
| Car Mode         | For Jeep Dodge Wrangler Chrysler 3.3L 3.8L                |
| Warranty         | 6 months                                                  |
| MOQ              | 4 pcs                                                     |
|                  | xutlin                                                    |
|                  | By DHL/FEDEX/UPS,By Air,By Sea                            |
| Payment Way      | T/T, Paypal,Western Union                                 |
| Packing          | Neutral Packing or As Customers' Request                  |
| i jeliverv i ime | Within 3 days for small quantity,10 days60 days for large |
|                  | quantity                                                  |