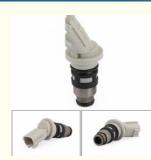

#### **Detailed Description:**

Auto Parts Fuel Injector nozzle A46-H02 16600-41B00 16600-93Y00 for Nissan March K11 1992-2003 1.0 1.3 Hatchback

| Part Name        | Fuel Injector w golf passat                               |
|------------------|-----------------------------------------------------------|
| OEM              | A46-H02 16600-41B00 16600-93Y00                           |
| Car Mode         | For Nissan March K11 1992-2003 1.0 1.3 Hatchback          |
| Warranty         | 6 months                                                  |
| MOQ              | 4 pcs                                                     |
| Brand Name       | xutlin                                                    |
| Shipping Way     | By DHL/FEDEX/UPS,By Air,By Sea                            |
| Payment Way      | T/T, Paypal,Western Union                                 |
| Packing          | Neutral Packing or As Customers' Request                  |
| I Jeliverv i ime | Within 3 days for small quantity,10 days60 days for large |
|                  | quantity                                                  |