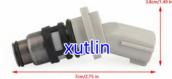

#### **Detailed Description:**

Auto Parts Fuel Injector nozzle A46-H02 16600-41B00 16600-93Y00 for Nissan March K11 1992-2003 1.0 1.3 Hatchback

| Part Name        | Fuel Injector w golf passat                               |
|------------------|-----------------------------------------------------------|
| OEM              | A46-H02 16600-41B00 16600-93Y00                           |
| Car Mode         | For Nissan March K11 1992-2003 1.0 1.3 Hatchback          |
| Warranty         | 6 months                                                  |
| MOQ              | 4 pcs                                                     |
| Brand Name       | xutlin                                                    |
| Shipping Way     | By DHL/FEDEX/UPS,By Air,By Sea                            |
| Payment Way      | T/T, Paypal,Western Union                                 |
| Packing          | Neutral Packing or As Customers' Request                  |
| I Jeliverv i ime | Within 3 days for small quantity,10 days60 days for large |
|                  | quantity                                                  |