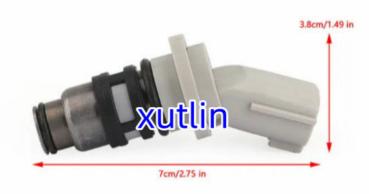

#### **Detailed Description:**

Auto Parts Fuel Injector nozzle A46-H02 16600-41B00 16600-93Y00 for Nissan March K11 1992-2003 1.0 1.3 Hatchback

| Part Name        | Fuel Injector w golf passat                               |
|------------------|-----------------------------------------------------------|
| OEM              | A46-H02 16600-41B00 16600-93Y00                           |
| Car Mode         | For Nissan March K11 1992-2003 1.0 1.3 Hatchback          |
| Warranty         | 6 months                                                  |
| MOQ              | 4 pcs                                                     |
| Brand Name       | xutlin                                                    |
| Shipping Way     | By DHL/FEDEX/UPS,By Air,By Sea                            |
| Payment Way      | T/T, Paypal,Western Union                                 |
| Packing          | Neutral Packing or As Customers' Request                  |
| I Jeliverv i ime | Within 3 days for small quantity,10 days60 days for large |
|                  | quantity                                                  |