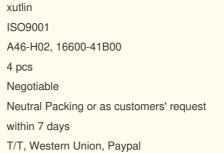

#### **Detailed Description:**

Auto Parts Fuel Injector nozzle A46-H02 16600-41B00 16600-93Y00 for Nissan March K11 1992-2003 1.0 1.3 Hatchback

| Part Name        | Fuel Injector w golf passat                               |
|------------------|-----------------------------------------------------------|
| OEM              | A46-H02 16600-41B00 16600-93Y00                           |
| Car Mode         | For Nissan March K11 1992-2003 1.0 1.3 Hatchback          |
| Warranty         | 6 months                                                  |
| MOQ              | 4 pcs                                                     |
| Brand Name       | xutlin                                                    |
| Shipping Way     | By DHL/FEDEX/UPS,By Air,By Sea                            |
| Payment Way      | T/T, Paypal,Western Union                                 |
| Packing          | Neutral Packing or As Customers' Request                  |
| I Jeliverv i ime | Within 3 days for small quantity,10 days60 days for large |
|                  | quantity                                                  |