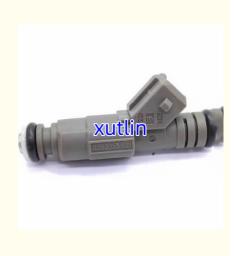

# Auto Parts Fuel Injector nozzle 0280155821 For Mercedes-Benz W124 R129 W140 W202 W210

#### **Detailed Description:**

Auto Parts Fuel Injector nozzle 0280155821 For Mercedes-Benz W124 R129 W140 W202 W210

| Part Name     | Fuel Injector w golf passat                               |
|---------------|-----------------------------------------------------------|
| OEM           | 0280155821                                                |
| Car Mode      | For Mercedes-Benz W124 R129 W140 W202 W210                |
| Warranty      | 6 months                                                  |
| MOQ           | 4 pcs                                                     |
|               | xutlin                                                    |
| Shipping Way  | By DHL/FEDEX/UPS,By Air,By Sea                            |
| Payment Way   | T/T, Paypal,Western Union                                 |
| Packing       | Neutral Packing or As Customers' Request                  |
| Delivery Time | Within 3 days for small quantity,10 days60 days for large |
|               | quantity                                                  |