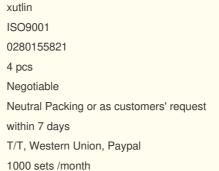

# Auto Parts Fuel Injector nozzle 0280155821 For Mercedes-Benz W124 R129 W140 W202 W210

#### **Detailed Description:**

Auto Parts Fuel Injector nozzle 0280155821 For Mercedes-Benz W124 R129 W140 W202 W210

| Part Name     | Fuel Injector w golf passat                               |
|---------------|-----------------------------------------------------------|
| OEM           | 0280155821                                                |
| Car Mode      | For Mercedes-Benz W124 R129 W140 W202 W210                |
| Warranty      | 6 months                                                  |
| MOQ           | 4 pcs                                                     |
|               | xutlin                                                    |
| Shipping Way  | By DHL/FEDEX/UPS,By Air,By Sea                            |
| Payment Way   | T/T, Paypal,Western Union                                 |
| Packing       | Neutral Packing or As Customers' Request                  |
| Delivery Time | Within 3 days for small quantity,10 days60 days for large |
|               | quantity                                                  |