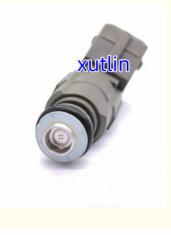

# Auto Parts Fuel Injector nozzle 0280155821 For Mercedes-Benz W124 R129 W140 W202 W210

#### **Detailed Description:**

Auto Parts Fuel Injector nozzle 0280155821 For Mercedes-Benz W124 R129 W140 W202 W210

| Part Name     | Fuel Injector w golf passat                               |
|---------------|-----------------------------------------------------------|
| OEM           | 0280155821                                                |
| Car Mode      | For Mercedes-Benz W124 R129 W140 W202 W210                |
| Warranty      | 6 months                                                  |
| MOQ           | 4 pcs                                                     |
|               | xutlin                                                    |
| Shipping Way  | By DHL/FEDEX/UPS,By Air,By Sea                            |
| Payment Way   | T/T, Paypal,Western Union                                 |
| Packing       | Neutral Packing or As Customers' Request                  |
| Delivery Time | Within 3 days for small quantity,10 days60 days for large |
|               | quantity                                                  |