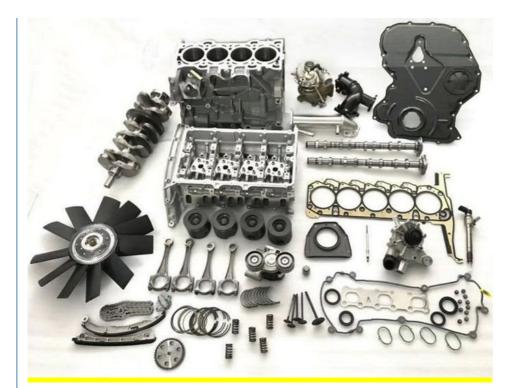

#### **Detailed Description:**

Auto Parts Fuel Injector nozzle 0280155821 For Mercedes-Benz W124 R129 W140 W202 W210

| Part Name     | Fuel Injector w golf passat                               |
|---------------|-----------------------------------------------------------|
| OEM           | 0280155821                                                |
| Car Mode      | For Mercedes-Benz W124 R129 W140 W202 W210                |
| Warranty      | 6 months                                                  |
| MOQ           | 4 pcs                                                     |
|               | xutlin                                                    |
| Shipping Way  | By DHL/FEDEX/UPS,By Air,By Sea                            |
| Payment Way   | T/T, Paypal,Western Union                                 |
| Packing       | Neutral Packing or As Customers' Request                  |
| Delivery Time | Within 3 days for small quantity,10 days60 days for large |
|               | quantity                                                  |

## **Product Pictures:**