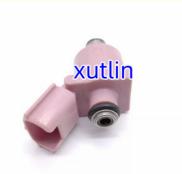

# Auto Parts Fuel Injector nozzle 23209-77010 23250-77010 Injector Nozzle For Toyota Lexus

#### **Basic Information**

• Place of Origin: Guangdong, China

Brand Name: xutlinCertification: ISO9001

• Model Number: 23209-77010 23250-77010

Minimum Order Quantity: 4 pcsPrice: Negotiable

Packaging Details: Neutral Packing or as customers' request

• Delivery Time: within 7 days

Payment Terms: T/T, Western Union, Paypal

• Supply Ability: 1000 sets /month



## **Product Specification**

Car Model: For Toyota Yamaha CarSize: Standard/Customized

• Warranty: 6 Months

• Type: Fuel Injectors Nozzle

Description: Brand NewMOQ: 4 Pieces

• Packaging: Carton/Pallet/Customized

• Part Type: Spare Parts

• Payment Term: T/T/L/C/Western Union/Paypal

• Weight: Light

Highlight: Toyota Lexus Fuel Injector nozzle,

23209-77010 Fuel Injector nozzle, 23250-77010 Fuel Injector nozzle



## More Images



## **Detailed Description:**

Auto Parts Fuel Injector nozzle 23209-77010 23250-77010 Injector Nozzle For Toyota Lexus

| Part Name     | Fuel Injector w golf passat                                        |
|---------------|--------------------------------------------------------------------|
| OEM           | 23209-77010 23250-77010