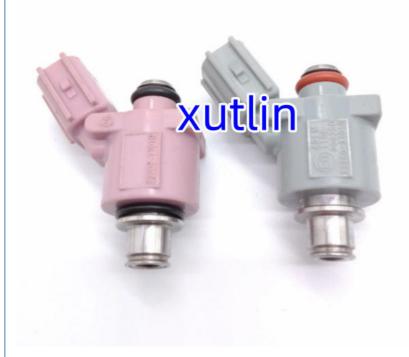

| 23209-77010 23250-77010                                            |
| Car Mode      | For Toyota Yamaha car                                              |
|               | 6 months                                                           |
| MOQ           | 4 pcs                                                              |
| Brand Name    | xutlin                                                             |
| • ,           | By DHL/FEDEX/UPS,By Air,By Sea                                     |
|               | T/T, Paypal,Western Union                                          |
| Packing       | Neutral Packing or As Customers' Request                           |
| Delivery Time | Within 3 days for small quantity,10 days60 days for large quantity |

## **Product Pictures:**



# Payment &Shipment:

## **Product Range:**





## Car Model:

BT50 2008



## xutlin Market:

D-MAX 2006

D-MAX 2016

BT50 2016



## FAQ:

Q1. What is your terms of packing?
A: Generally, we pack our goods in neutral white boxes and brown cartons. If you have legally registered patent, we can pack the goods as your requirement.

Q2. What is your terms of payment?

A: T/T 30% as deposit, and 70% before delivery. We'll show you the photos of the products and packages before you pay the balance.

Q3. What is your terms of delivery?

A: EXW, FOB, CFR, CIF, DDU.

Q4. How about your delivery time?

A: Generally, I will send goods within 3 days if I have stocks after receiving your advance payment. The specific delivery time depends

on the items and the quantity of your order.

Q5. Can you