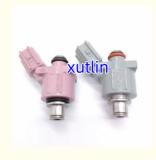

ic Information**

• Place of Origin: Guangdong, China

Brand Name: xutlinCertification: ISO9001

• Model Number: 23209-77010 23250-77010

Minimum Order Quantity: 4 pcsPrice: Negotiable

Packaging Details: Neutral Packing or as customers' request

• Delivery Time: within 7 days

Payment Terms: T/T, Western Union, Paypal

• Supply Ability: 1000 sets /month



## **Product Specification**

Car Model: For Toyota Yamaha CarSize: Standard/Customized

• Warranty: 6 Months

• Type: Fuel Injectors Nozzle

Description: Brand NewMOQ: 4 Pieces

• Packaging: Carton/Pallet/Customized

• Part Type: Spare Parts

• Payment Term: T/T/L/C/Western Union/Paypal

• Weight: Light

Highlight: Toyota Lexus Fuel Injector nozzle,

23209-77010 Fuel Injector nozzle, 23250-77010 Fuel Injector nozzle



## More Images



## **Detailed Description:**

Auto Parts Fuel Injector nozzle 23209-77010 23250-77010 Injector Nozzle For Toyota Lexus

| Part Name     | Fuel Injector w golf passat                                        |
|---------------|--------------------------------------------------------------------|
| OEM           | 23209-77010 23250-77010                                            |
| Car Mode      | For Toyota Yamaha car                                              |
|               | 6 months                                                           |
| MOQ           | 4 pcs                                                              |
| Brand Name    | xutlin                                                             |
| • ,           | By DHL/FEDEX/UPS,By Air,By Sea