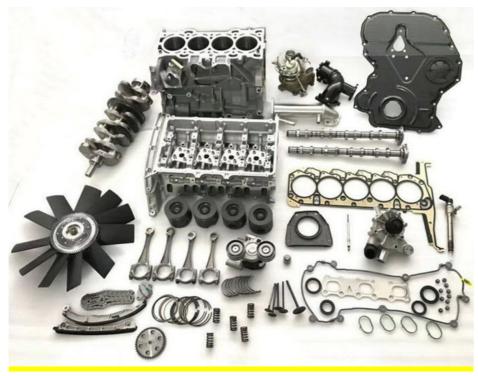

|
| Car Mode      | For Toyota Yamaha car                                              |
|               | 6 months                                                           |
| MOQ           | 4 pcs                                                              |
| Brand Name    | xutlin                                                             |
| • ,           | By DHL/FEDEX/UPS,By Air,By Sea                                     |
|               | T/T, Paypal,Western Union                                          |
| Packing       | Neutral Packing or As Customers' Request                           |
| Delivery Time | Within 3 days for small quantity,10 days60 days for large quantity |

## **Product Pictures:**



# Payment &Shipment:

## **Product Range:**





## Car Model:

BT50 2008



## xutlin Market:

D-MAX 2006

D-MAX 2016

BT50 2016



## FAQ:

Q1. What is your terms of packing?
A: Generally, we pack our goods in neutral white boxes and brown cartons. If you have legally registered patent, we can pack the goods as your requirement.

Q2. What is your terms of payment?

A: T/T 30% as deposit, and 70% before delivery. We'll show you the photos of the products and packages before you pay the balance.

Q3. What is your terms of delivery?

A: EXW, FOB, CFR, CIF, DDU.

Q4. How about your delivery time?

A: Generally, I will send goods within 3 days if I have stocks after receiving your advance payment. The specific delivery time depends

on the items and the quantity of your order.

Q5. Can you produce according to the samples?

A: Yes, we can