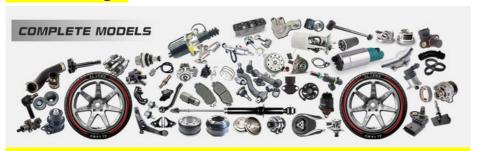

|
| Car Mode      | For Toyota Yamaha car                                              |
|               | 6 months                                                           |
| MOQ           | 4 pcs                                                              |
| Brand Name    | xutlin                                                             |
| • ,           | By DHL/FEDEX/UPS,By Air,By Sea                                     |
|               | T/T, Paypal,Western Union                                          |
| Packing       | Neutral Packing or As Customers' Request                           |
| Delivery Time | Within 3 days for small quantity,10 days60 days for large quantity |

## **Product Pictures:**



# Payment &Shipment:

## **Product Range:**





## Car Model:

BT50 2008



## xutlin Market:

D-MAX 2006

D-MAX 2016

BT50 2016



## FAQ:

Q1. What is your terms of packing?
A: Generally, we pack our goods in neutral white boxes and brown cartons. If you have legally registered patent, we can pack the goods as your requirement.

Q2. What is your terms of payment?

A: T/T 30% as deposit, and 70% before delivery. We'll show you the photos of the products and packages before you pay the balance.

Q3. What is your terms of delivery?

A: EXW, FOB, CFR, CIF, DDU.

Q4. How about your delivery time?

A: Generally, I will send goods within 3 days if I have stocks after receiving your advance payment. The specific delivery time depends

on the items and the quantity of your order.

Q5. Can you produce according to the samples?

A: Yes, we c