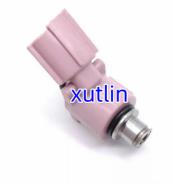

Lexus

#### **Basic Information**

• Place of Origin: Guangdong, China

Brand Name: xutlinCertification: ISO9001

• Model Number: 23209-77010 23250-77010

Minimum Order Quantity: 4 pcsPrice: Negotiable

Packaging Details: Neutral Packing or as customers' request

• Delivery Time: within 7 days

Payment Terms: T/T, Western Union, Paypal

• Supply Ability: 1000 sets /month



## **Product Specification**

Car Model: For Toyota Yamaha CarSize: Standard/Customized

• Warranty: 6 Months

• Type: Fuel Injectors Nozzle

Description: Brand NewMOQ: 4 Pieces

• Packaging: Carton/Pallet/Customized

• Part Type: Spare Parts

• Payment Term: T/T/L/C/Western Union/Paypal

• Weight: Light

Highlight: Toyota Lexus Fuel Injector nozzle,

23209-77010 Fuel Injector nozzle, 23250-77010 Fuel Injector nozzle



## More Images



## **Detailed Description:**

Auto Parts Fuel Injector nozzle 23209-77010 23250-77010 Injector Nozzle For Toyota Lexus

| Part Name     | Fuel Injector w golf passat                                        |
|---------------|--------------------------------------------------------------------|
| OEM           | 23209-77010 23250-77010                                            |
| Car Mode      | For Toyota Yamaha car                                              |
|               | 6 months                                                           |
| MOQ           | 4 pcs                                                              |
| Brand Name    | xutlin                                                             |
| • ,           | By DHL/FEDEX/UPS,By Air,By Sea