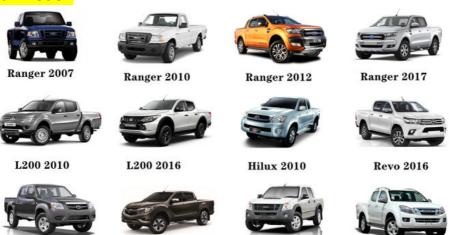

| Car Mode      | For Toyota Yamaha car                                              |
|               | 6 months                                                           |
| MOQ           | 4 pcs                                                              |
| Brand Name    | xutlin                                                             |
| • ,           | By DHL/FEDEX/UPS,By Air,By Sea                                     |
|               | T/T, Paypal,Western Union                                          |
| Packing       | Neutral Packing or As Customers' Request                           |
| Delivery Time | Within 3 days for small quantity,10 days60 days for large quantity |

## **Product Pictures:**



# Payment &Shipment:

## **Product Range:**





## Car Model:

BT50 2008



## xutlin Market:

D-MAX 2006

D-MAX 2016

BT50 2016



## FAQ:

Q1. What is your terms of packing?
A: Generally, we pack our goods in neutral white boxes and brown cartons. If you have legally registered patent, we can pack the goods as your requirement.

Q2. What is your terms of payment?

A: T/T 30% as deposit, and 70% before delivery. We'll show you the photos of the products and packages before you pay the balance.

Q3. What is your terms of delivery?

A: EXW, FOB, CFR, CIF, DDU.

Q4. How about your delivery time?

A: Generally, I will send goods within 3 days if I have stocks after receiving your advance payment. The specific delivery time depends

on the items and the quantity of your order.

Q5. Can you produce according to the samples?

A: Yes, we can produce by your samples or