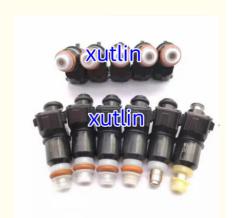

Our Product Introduction





# Auto Parts Fuel Injector nozzle 23250-YWF01 23209-YWF01 23250YWF01 for toyota car

### **Basic Information**

. Place of Origin: Guangdong, China

. Brand Name: xutlin ISO9001 · Certification:

23250-YWF01 23209-YWF01 23250YWF01 Model Number:

• Minimum Order Quantity: 4 pcs • Price: Negotiable

Neutral Packing or as customers' request Packaging Details:

• Delivery Time: within 7 days

Payment Terms: T/T, Western Union, Paypal

. Supply Ability: 1000 sets /month



### **Product Specification**

· Car Model: For Toyota Avanza 2016-2018

· Size: Standard/Customized

• Warranty: 6 Months

Fuel Injectors Nozzle • Type:

• Description: **Brand New** 4 Pieces • MOQ:

Carton/Pallet/Customized · Packaging:

• Part Type: Spare Parts

• Payment Term: T/T/L/C/Western Union/Paypal

Weight: Light

Highlight: 23250YWF01 Fuel Injector nozzle,

23209-YWF01 Fuel Injector nozzle, 23250-YWF01 Fuel Injector nozzle



### More Images



## **Detailed Description:**

Auto Parts Fuel Injector nozzle 23250-YWF01 23209-YWF01 23250YWF01 for toyota car

| Part Name       | Fuel Injector w golf passat                               |
|-----------------|-----------------------------------------------------------|
|                 | 23250-YWF01 23209-YWF01 23250YWF01