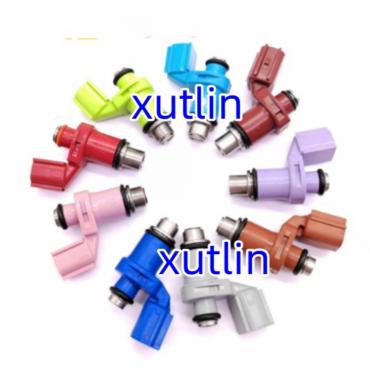

YWF01 23209-YWF01 23250YWF01                        |
| Car Mode        | For Toyota Avanza 2016-2018                               |
| Warranty        | 6 months                                                  |
| MOQ             | 4 pcs                                                     |
| Brand Name      | xutlin                                                    |
| Shipping Way    | By DHL/FEDEX/UPS,By Air,By Sea                            |
| Payment Way     | T/T, Paypal,Western Union                                 |
|                 | Neutral Packing or As Customers' Request                  |
| I JEHVERV I IME | Within 3 days for small quantity,10 days60 days for large |
|                 | quantity                                                  |

# **Product Pictures:**



# Payment &Shipment:

# **Product Range:**





### Car Model:

BT50 2008



# xutlin Market:

D-MAX 2006

D-MAX 2016

BT50 2016



### FAQ:

Q1. What is your terms of packing?
A: Generally, we pack our goods in neutral white boxes and brown cartons. If you have legally registered patent, we can pack the goods as your requirement.

Q2. What is your terms of payment?

A: T/T 30% as deposit, and 70% before delivery. We'll show you the photos of the products and packages before you pay the balance.

Q3. What is your terms of delivery?

A: EXW, FOB, CFR, CIF, DDU.

Q4. How about your delivery time?

A: Generally, I will send goods within 3 days if I have stocks after receiving your advance payment. The specific delivery time depends

on the items and the quantity of your order.

Q5. Can you