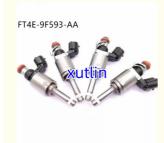

uangdong, China

. Brand Name: xutlin ISO9001 · Certification:

23250-YWF01 23209-YWF01 23250YWF01 Model Number:

• Minimum Order Quantity: 4 pcs • Price: Negotiable

Neutral Packing or as customers' request Packaging Details:

• Delivery Time: within 7 days

Payment Terms: T/T, Western Union, Paypal

. Supply Ability: 1000 sets /month



### **Product Specification**

· Car Model: For Toyota Avanza 2016-2018

· Size: Standard/Customized

• Warranty: 6 Months

Fuel Injectors Nozzle • Type:

• Description: **Brand New** 4 Pieces • MOQ:

Carton/Pallet/Customized · Packaging:

• Part Type: Spare Parts

• Payment Term: T/T/L/C/Western Union/Paypal

Weight: Light

Highlight: 23250YWF01 Fuel Injector nozzle,

23209-YWF01 Fuel Injector nozzle, 23250-YWF01 Fuel Injector nozzle



### More Images



## **Detailed Description:**

Auto Parts Fuel Injector nozzle 23250-YWF01 23209-YWF01 23250YWF01 for toyota car

| Part Name       | Fuel Injector w golf passat                               |
|-----------------|-----------------------------------------------------------|
|                 | 23250-YWF01 23209-YWF01 23250YWF01                        |
| Car Mode        | For Toyota Avanza 2016-2018                               |
| Warranty        | 6 months                                                  |
| MOQ             | 4 pcs                                                     |
| Brand Name      | xutlin                                                    |
| Shipping Way    | By DHL/FEDEX/UPS,By Air,By Sea                            |
| Payment Way     | T/T, Paypal,Western Union