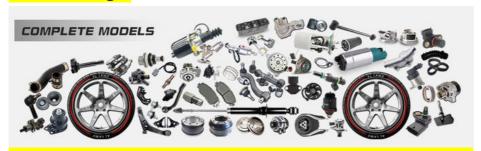

|
| Car Mode        | For Toyota Avanza 2016-2018                               |
| Warranty        | 6 months                                                  |
| MOQ             | 4 pcs                                                     |
| Brand Name      | xutlin                                                    |
| Shipping Way    | By DHL/FEDEX/UPS,By Air,By Sea                            |
| Payment Way     | T/T, Paypal,Western Union                                 |
|                 | Neutral Packing or As Customers' Request                  |
| I JEHVERV I IME | Within 3 days for small quantity,10 days60 days for large |
|                 | quantity                                                  |

# **Product Pictures:**



# Payment &Shipment:

# **Product Range:**





### Car Model:

BT50 2008



# xutlin Market:

D-MAX 2006

D-MAX 2016

BT50 2016



### FAQ:

Q1. What is your terms of packing?
A: Generally, we pack our goods in neutral white boxes and brown cartons. If you have legally registered patent, we can pack the goods as your requirement.

Q2. What is your terms of payment?

A: T/T 30% as deposit, and 70% before delivery. We'll show you the photos of the products and packages before you pay the balance.

Q3. What is your terms of delivery?

A: EXW, FOB, CFR, CIF, DDU.

Q4. How about your delivery time?

A: Generally, I will send goods within 3 days if I have stocks after receiving your advance payment. The specific delivery time depends

on the items and the quantity of your order.

Q5. Can you produce according to the samples?

A: Yes, we