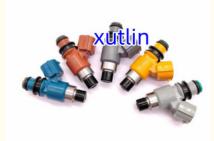

Place of Origin: Guangdong, China

. Brand Name: xutlin ISO9001 · Certification:

23250-YWF01 23209-YWF01 23250YWF01 Model Number:

• Minimum Order Quantity: 4 pcs • Price: Negotiable

Neutral Packing or as customers' request Packaging Details:

• Delivery Time: within 7 days

Payment Terms: T/T, Western Union, Paypal

. Supply Ability: 1000 sets /month



### **Product Specification**

· Car Model: For Toyota Avanza 2016-2018

· Size: Standard/Customized

• Warranty: 6 Months

Fuel Injectors Nozzle • Type:

• Description: **Brand New** 4 Pieces • MOQ:

Carton/Pallet/Customized · Packaging:

• Part Type: Spare Parts

• Payment Term: T/T/L/C/Western Union/Paypal

Weight: Light

Highlight: 23250YWF01 Fuel Injector nozzle,

23209-YWF01 Fuel Injector nozzle, 23250-YWF01 Fuel Injector nozzle



### More Images



## **Detailed Description:**

Auto Parts Fuel Injector nozzle 23250-YWF01 23209-YWF01 23250YWF01 for toyota car

| Part Name       | Fuel Injector w golf passat                               |
|-----------------|-----------------------------------------------------------|
|                 | 23250-YWF01 23209-YWF01 23250YWF01                        |
| Car Mode        | For Toyota Avanza 2016-2018                               |
| Warranty        | 6 months                                                  |
| MOQ             | 4 pcs                                                     |
| Brand Name      | xutlin                                                    |
| Shipping Way    | By DHL/FEDEX/UPS,By Air,By Sea                            |
| Payment Way     | T/T, P