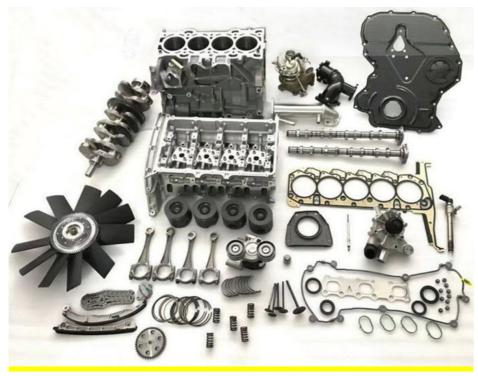

|
| Car Mode        | For Toyota Avanza 2016-2018                               |
| Warranty        | 6 months                                                  |
| MOQ             | 4 pcs                                                     |
| Brand Name      | xutlin                                                    |
| Shipping Way    | By DHL/FEDEX/UPS,By Air,By Sea                            |
| Payment Way     | T/T, Paypal,Western Union                                 |
|                 | Neutral Packing or As Customers' Request                  |
| I JEHVERV I IME | Within 3 days for small quantity,10 days60 days for large |
|                 | quantity                                                  |

# **Product Pictures:**



# Payment &Shipment:

# **Product Range:**





### Car Model:

BT50 2008



# xutlin Market:

D-MAX 2006

D-MAX 2016

BT50 2016



### FAQ:

Q1. What is your terms of packing?
A: Generally, we pack our goods in neutral white boxes and brown cartons. If you have legally registered patent, we can pack the goods as your requirement.

Q2. What is your terms of payment?

A: T/T 30% as deposit, and 70% before delivery. We'll show you the photos of the products and packages before you pay the balance.

Q3. What is your terms of delivery?

A: EXW, FOB, CFR, CIF, DDU.

Q4. How about your delivery time?

A: Generally, I will send goods within 3 days if I have stocks after receiving your advance payment. The specific delivery time depends

on the items and the quantity of your order.

Q5. Can you produce according to the samples?

A: Yes, we ca