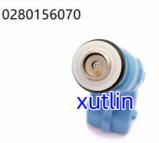

umber:
- Minimum Order Quantity:
- Price:

XUTLIN ®

- Packaging Details:
- Delivery Time:
- Payment Terms:
- Supply Ability:

## Guangdong, China xutlin ISO9001 0280156070, 06B133551N 4 pcs Negotiable Neutral Packing or as customers' request within 7 days

- T/T, Western Union, Paypal 1000 sets /month



## **Product Specification**

- Car Model:
- Size:
- Warranty:
- Type:
- Description:
- MOQ:
- Packaging:
- Part Type:
- Payment Term:
- Weight:
- Highlight:

- For Audi 1.8T Passat Jetta Golf 00-06
  - Standard/Customized
- 6 Months
- Fuel Injectors Nozzle
- Brand New
- 4 Pieces
- Carton/Pallet/Customized
- Spare Parts
  - T/T/L/C/Western Union/Paypal
- Light
  - 06B133551N Auto Parts Fuel Injector nozzle, 0280156070 Auto Parts Fuel Injector nozzle, 1.8T Auto Parts Fuel Injector nozzle



Our Product Introduction



#### **Product Description**

### **Detailed Description:**

Auto Parts Fuel Injector nozzle 06B133551N 0280156070 Auto Injector Nozzle For Audi A4 Quattro VW Passat 1.8T 2000-200

| Part Name    | Fuel Injector w golf passat                               |
|--------------|-----------------------------------------------------------|
| OEM          | 0280156070, 06B133551N                                    |
| Car Mode     | For Audi 1.8T Passat Jetta Golf 00-06                     |
| Warranty     | 6 months                                                  |
| MOQ          | 4 pcs                                                     |
|              | xutlin                                                    |
| Shipping Way | By DHL/FEDEX/UPS,By Air,By Sea