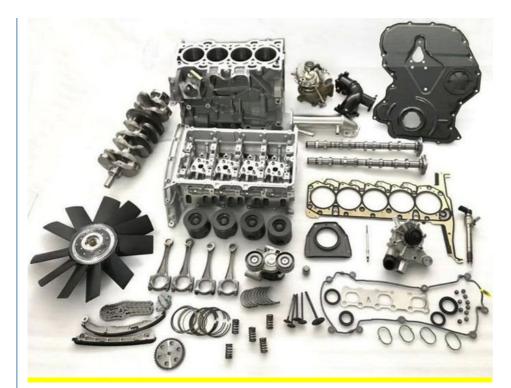

## **Product Pictures:**

### **Detailed Description:**

Auto Parts Fuel Injector nozzle 06B133551N 0280156070 Auto Injector Nozzle For Audi A4 Quattro VW Passat 1.8T 2000-200

| Part Name    | Fuel Injector w golf passat                               |
|--------------|-----------------------------------------------------------|
| OEM          | 0280156070, 06B133551N                                    |
| Car Mode     | For Audi 1.8T Passat Jetta Golf 00-06                     |
| Warranty     | 6 months                                                  |
| MOQ          | 4 pcs                                                     |
|              | xutlin                                                    |
| Shipping Way | By DHL/FEDEX/UPS,By Air,By Sea                            |
|              | T/T, Paypal,Western Union                                 |
| Packing      | Neutral Packing or As Customers' Request                  |
|              | Within 3 days for small quantity,10 days60 days for large |
|              | quantity                                                  |