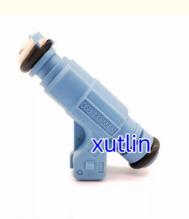

## Auto Parts Fuel Injector nozzle 06B133551N 0280156070 Auto Injector Nozzle For Audi A4 Quattro VW Passat 1.8T 2000-200

### **Detailed Description:**

Auto Parts Fuel Injector nozzle 06B133551N 0280156070 Auto Injector Nozzle For Audi A4 Quattro VW Passat 1.8T 2000-200

| Part Name    | Fuel Injector w golf passat                               |
|--------------|-----------------------------------------------------------|
| OEM          | 0280156070, 06B133551N                                    |
| Car Mode     | For Audi 1.8T Passat Jetta Golf 00-06                     |
| Warranty     | 6 months                                                  |
| MOQ          | 4 pcs                                                     |
|              | xutlin                                                    |
| Shipping Way | By DHL/FEDEX/UPS,By Air,By Sea                            |
|              | T/T, Paypal,Western Union                                 |
| Packing      | Neutral Packing or As Customers' Request                  |
|              | Within 3 days for small quantity,10 days60 days for large |
|              | quantity                                                  |