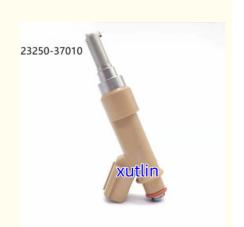

# Auto Parts Fuel Injector nozzle 223250-37010 23209-37010 23209-0910 For Toyota Matrix Corolla Scion xD 1.8L 2009-2015

#### **Detailed Description:**

Auto Parts Fuel Injector nozzle 223250-37010 23209-37010 23209-0910 For Toyota Matrix Corolla Scion xD 1.8L 2009-2015

| Part Name     | Fuel Injector w golf passat                                        |
|---------------|--------------------------------------------------------------------|
| OEM           | 223250-37010 23209-37010 23209-0910                                |
| Car Mode      | For Toyota Matrix Corolla Scion xD 1.8L 2009-2015                  |
| ,             | 6 months                                                           |
| MOQ           | 4 pcs                                                              |
| 1             | xutlin                                                             |
|               | By DHL/FEDEX/UPS,By Air,By Sea                                     |
| Payment Way   | T/T, Paypal,Western Union                                          |
| Packing       | Neutral Packing or As Customers' Request                           |
| Delivery Time | Within 3 days for small quantity,10 days60 days for large quantity |