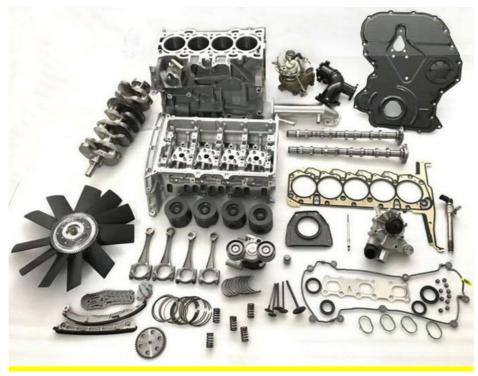

|
| Car Mode      | For Toyota Matrix Corolla Scion xD 1.8L 2009-2015                  |
| ,             | 6 months                                                           |
| MOQ           | 4 pcs                                                              |
| 1             | xutlin                                                             |
|               | By DHL/FEDEX/UPS,By Air,By Sea                                     |
| Payment Way   | T/T, Paypal,Western Union                                          |
| Packing       | Neutral Packing or As Customers' Request                           |
| Delivery Time | Within 3 days for small quantity,10 days60 days for large quantity |

## **Product Pictures:**



## Payment &Shipment:

### **Product Range:**





#### Car Model:

BT50 2008



## xutlin Market:

D-MAX 2006

D-MAX 2016

BT50 2016



#### FAQ:

Q1. What is your terms of packing?
A: Generally, we pack our goods in neutral white boxes and brown cartons. If you have legally registered patent, we can pack the goods as your requirement.

Q2. What is your terms of payment?

A: T/T 30% as deposit, and 70% before delivery. We'll show you the photos of the products and packages before you pay the balance.

Q3. What is your terms of delivery?

A: EXW, FOB, CFR, CIF, DDU.

Q4. How about your delivery time?

A: Generally, I will send goods within 3 days if I have stocks after receiving your advance payment. The specific delivery time depends

on the items and the quantity of your order.

Q5. Can you produce according to the samples?

A: Yes, we