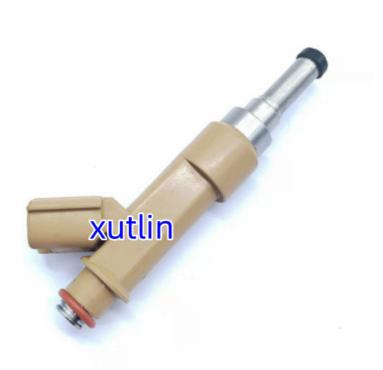

# Auto Parts Fuel Injector nozzle 223250-37010 23209-37010 23209-0910 For Toyota Matrix Corolla Scion xD 1.8L 2009-2015

#### **Detailed Description:**

Auto Parts Fuel Injector nozzle 223250-37010 23209-37010 23209-0910 For Toyota Matrix Corolla Scion xD 1.8L 2009-2015

| Part Name     | Fuel Injector w golf passat                                        |
|---------------|--------------------------------------------------------------------|
| OEM           | 223250-37010 23209-37010 23209-0910                                |
| Car Mode      | For Toyota Matrix Corolla Scion xD 1.8L 2009-2015                  |
| ,             | 6 months                                                           |
| MOQ           | 4 pcs                                                              |
| 1             | xutlin                                                             |
|               | By DHL/FEDEX/UPS,By Air,By Sea                                     |
| Payment Way   | T/T, Paypal,Western Union                                          |
| Packing       | Neutral Packing or As Customers' Request                           |
| Delivery Time | Within 3 days for small quantity,10 days60 days for large quantity |