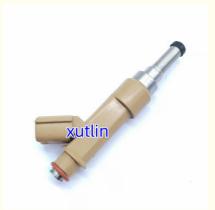

# Auto Parts Fuel Injector nozzle 223250-37010 23209-37010 23209-0910 For Toyota Matrix Corolla Scion xD 1.8L 2009-2015

#### **Detailed Description:**

Auto Parts Fuel Injector nozzle 223250-37010 23209-37010 23209-0910 For Toyota Matrix Corolla Scion xD 1.8L 2009-2015

| Part Name     | Fuel Injector w golf passat                                        |
|---------------|--------------------------------------------------------------------|
| OEM           | 223250-37010 23209-37010 23209-0910                                |
| Car Mode      | For Toyota Matrix Corolla Scion xD 1.8L 2009-2015                  |
| ,             | 6 months                                                           |
| MOQ           | 4 pcs                                                              |
| 1             | xutlin                                                             |
|               | By DHL/FEDEX/UPS,By Air,By Sea                                     |
| Payment Way   | T/T, Paypal,Western Union                                          |
| Packing       | Neutral Packing or As Customers' Request                           |
| Delivery Time | Within 3 days for small quantity,10 days60 days for large quantity |