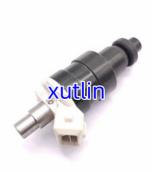

# Auto Parts Fuel Injector nozzle A46-000001 RIN-403 For NISSAN RB20DET Skyline 180sx 200sx GTS 2.0L 2.4L A46000001

#### **Detailed Description:**

Auto Parts Fuel Injector nozzle A46-000001 RIN-403 For NISSAN RB20DET Skyline 180sx 200sx GTS 2.0L 2.4L A46000001

| Part Name     | Fuel Injector w golf passat                                    |
|---------------|----------------------------------------------------------------|
| ОЕМ           | A46-000001 RIN-403                                             |
| Car Mode      | For NISSAN RB20DET Skyline 180sx 200sx GTS 2.0L 2.4L A46000001 |
|               | 6 months                                                       |
| MOQ           | 4 pcs                                                          |
| Brand Name    | xutlin                                                         |
| Shipping Way  | By DHL/FEDEX/UPS,By Air,By Sea                                 |
| Payment Way   | T/T, Paypal,Western Union                                      |
| Packing       | Neutral Packing or As Customers' Request                       |
| Delivery Lime | Within 3 days for small quantity,10 days60 days for large      |
|               | quantity                                                       |