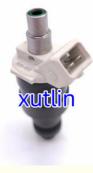

# Auto Parts Fuel Injector nozzle A46-000001 RIN-403 For NISSAN RB20DET Skyline 180sx 200sx GTS 2.0L 2.4L A46000001

#### **Detailed Description:**

Auto Parts Fuel Injector nozzle A46-000001 RIN-403 For NISSAN RB20DET Skyline 180sx 200sx GTS 2.0L 2.4L A46000001

| Part Name     | Fuel Injector w golf passat                                    |
|---------------|----------------------------------------------------------------|
| ОЕМ           | A46-000001 RIN-403                                             |
| Car Mode      | For NISSAN RB20DET Skyline 180sx 200sx GTS 2.0L 2.4L A46000001 |
|               | 6 months                                                       |
| MOQ           | 4 pcs                                                          |
| Brand Name    | xutlin                                                         |
| Shipping Way  | By DHL/FEDEX/UPS,By Air,By Sea                                 |
| Payment Way   | T/T, Paypal,Western Union                                      |
| Packing       | Neutral Packing or As Customers' Request                       |
| Delivery Lime | Within 3 days for small quantity,10 days60 days for large      |
|               | quantity                                                       |