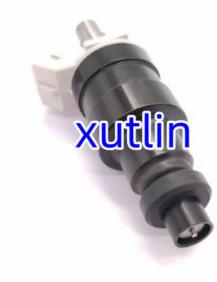

# Auto Parts Fuel Injector nozzle A46-000001 RIN-403 For NISSAN RB20DET Skyline 180sx 200sx GTS 2.0L 2.4L A46000001

#### **Detailed Description:**

Auto Parts Fuel Injector nozzle A46-000001 RIN-403 For NISSAN RB20DET Skyline 180sx 200sx GTS 2.0L 2.4L A46000001

| Part Name     | Fuel Injector w golf passat                                    |
|---------------|----------------------------------------------------------------|
| ОЕМ           | A46-000001 RIN-403                                             |
| Car Mode      | For NISSAN RB20DET Skyline 180sx 200sx GTS 2.0L 2.4L A46000001 |
|               | 6 months                                                       |
| MOQ           | 4 pcs                                                          |
| Brand Name    | xutlin                                                         |
| Shipping Way  | By DHL/FEDEX/UPS,By Air,By Sea                                 |
| Payment Way   | T/T, Paypal,Western Union                                      |
| Packing       | Neutral Packing or As Customers' Request                       |
| Delivery Lime | Within 3 days for small quantity,10 days60 days for large      |
|               | quantity                                                       |