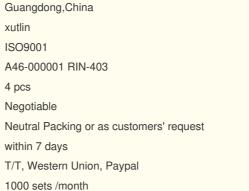

# Auto Parts Fuel Injector nozzle A46-000001 RIN-403 For NISSAN RB20DET Skyline 180sx 200sx GTS 2.0L 2.4L A46000001

#### **Detailed Description:**

Auto Parts Fuel Injector nozzle A46-000001 RIN-403 For NISSAN RB20DET Skyline 180sx 200sx GTS 2.0L 2.4L A46000001

| Part Name     | Fuel Injector w golf passat                                    |
|---------------|----------------------------------------------------------------|
| ОЕМ           | A46-000001 RIN-403                                             |
| Car Mode      | For NISSAN RB20DET Skyline 180sx 200sx GTS 2.0L 2.4L A46000001 |
|               | 6 months                                                       |
| MOQ           | 4 pcs                                                          |
| Brand Name    | xutlin                                                         |
| Shipping Way  | By DHL/FEDEX/UPS,By Air,By Sea                                 |
| Payment Way   | T/T, Paypal,Western Union                                      |
| Packing       | Neutral Packing or As Customers' Request                       |
| Delivery Lime | Within 3 days for small quantity,10 days60 days for large      |
|               | quantity                                                       |