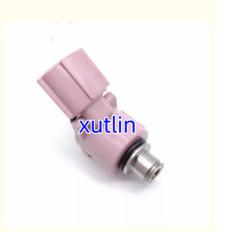

# Auto Parts Fuel Injector nozzle 23209-77010 23250-77010 Injector Nozzle For Toyota Lexus

## **Detailed Description:**

Auto Parts Fuel Injector nozzle 23209-77010 23250-77010 Injector Nozzle For Toyota Lexus

| Part Name     | Fuel Injector w golf passat                               |
|---------------|-----------------------------------------------------------|
| OEM           | 23209-77010 23250-77010                                   |
| Car Mode      | For Injector Nozzle For Toyota Lexus                      |
| Warranty      | 6 months                                                  |
| MOQ           | 4 pcs                                                     |
| 1             | xutlin                                                    |
| Shipping Way  | By DHL/FEDEX/UPS,By Air,By Sea                            |
| Payment Way   | T/T, Paypal,Western Union                                 |
| Packing       | Neutral Packing or As Customers' Request                  |
| Delivery Time | Within 3 days for small quantity,10 days60 days for large |
|               | quantity                                                  |