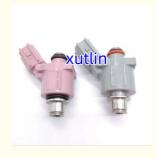

Place of Origin: Guangdong, China

Brand Name: xutlinCertification: ISO9001

• Model Number: 23209-77010 23250-77010

Minimum Order Quantity: 4 pcsPrice: Negotiable

Packaging Details: Neutral Packing or as customers' request

• Delivery Time: within 7 days

Payment Terms: T/T, Western Union, Paypal

• Supply Ability: 1000 sets /month



#### **Product Specification**

Car Model: For Injector Nozzle For Toyota Lexus

• Size: Standard/Customized

• Warranty: 6 Months

• Type: Fuel Injectors Nozzle

Description: Brand NewMOQ: 4 Pieces

Packaging: Carton/Pallet/Customized

• Part Type: Spare Parts

• Payment Term: T/T/L/C/Western Union/Paypal

• Weight: Light

Highlight: Toyota Lexus Fuel Injector nozzle,

23209-77010 Fuel Injector nozzle, 23250-77010 Fuel Injector nozzle



## More Images



## **Detailed Description:**

Auto Parts Fuel Injector nozzle 23209-77010 23250-77010 Injector Nozzle For Toyota Lexus

| Part Name     | Fuel Injector w golf passat                               |
|---------------|-----------------------------------------------------------|
| OEM           | 23209-77010 23250-77010                                   |
| Car Mode      | For Injector Nozzle For Toyota Lexus                      |
| Warranty      | 6 months                                                  |
| MOQ           | 4 pcs                                                     |
| 1             | xutlin                                                    |
| Shipping Way  | By DHL/FEDEX/UPS,By Air,By Sea                            |
| Payment Way   | T/T, Paypal,Western Union