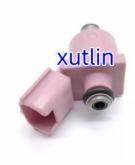

sic Information**

Place of Origin: Guangdong, China

Brand Name: xutlinCertification: ISO9001

• Model Number: 23209-77010 23250-77010

Minimum Order Quantity: 4 pcsPrice: Negotiable

Packaging Details: Neutral Packing or as customers' request

• Delivery Time: within 7 days

Payment Terms: T/T, Western Union, Paypal

• Supply Ability: 1000 sets /month



#### **Product Specification**

Car Model: For Injector Nozzle For Toyota Lexus

• Size: Standard/Customized

• Warranty: 6 Months

• Type: Fuel Injectors Nozzle

Description: Brand NewMOQ: 4 Pieces

Packaging: Carton/Pallet/Customized

• Part Type: Spare Parts

• Payment Term: T/T/L/C/Western Union/Paypal

• Weight: Light

Highlight: Toyota Lexus Fuel Injector nozzle,

23209-77010 Fuel Injector nozzle, 23250-77010 Fuel Injector nozzle



## More Images



## **Detailed Description:**

Auto Parts Fuel Injector nozzle 23209-77010 23250-77010 Injector Nozzle For Toyota Lexus

| Part Name     | Fuel Injector w golf passat                               |
|---------------|-----------------------------------------------------------|
| OEM           | 23209-77010 23250-77010                                   |
| Car Mode      | For Injector Nozzle For Toyota Lexus                      |
| Warranty      | 6 months                                                  |
| MOQ           | 4 pcs                                                     |
| 1             | xutlin                                                    |
| Shipping Way  | By DHL/FEDEX/UPS,By Air,By Sea                            |
| Payment Way   | T/T, Paypal,Wester