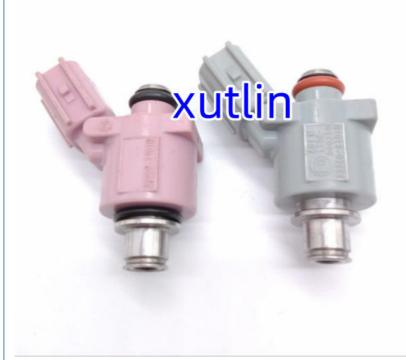

| 23209-77010 23250-77010                                   |
| Car Mode      | For Injector Nozzle For Toyota Lexus                      |
| Warranty      | 6 months                                                  |
| MOQ           | 4 pcs                                                     |
| 1             | xutlin                                                    |
| Shipping Way  | By DHL/FEDEX/UPS,By Air,By Sea                            |
| Payment Way   | T/T, Paypal,Western Union                                 |
| Packing       | Neutral Packing or As Customers' Request                  |
| Delivery Time | Within 3 days for small quantity,10 days60 days for large |
|               | quantity                                                  |

## **Product Pictures:**



# Payment &Shipment:

## **Product Range:**





## Car Model:

BT50 2008



## xutlin Market:

D-MAX 2006

D-MAX 2016

BT50 2016



## FAQ:

Q1. What is your terms of packing?
A: Generally, we pack our goods in neutral white boxes and brown cartons. If you have legally registered patent, we can pack the goods as your requirement.

Q2. What is your terms of payment?

A: T/T 30% as deposit, and 70% before delivery. We'll show you the photos of the products and packages before you pay the balance.

Q3. What is your terms of delivery?

A: EXW, FOB, CFR, CIF, DDU.

Q4. How about your delivery time?

A: Generally, I will send goods within 3 days if I have stocks after receiving your advance payment. The specific delivery time depends

on the items and the quantity of your order.

Q5. Can you