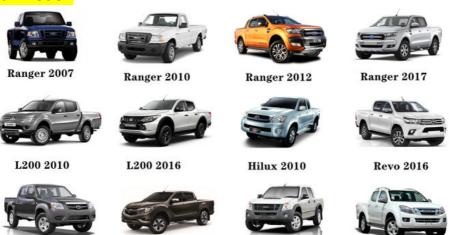

Mode      | For Injector Nozzle For Toyota Lexus                      |
| Warranty      | 6 months                                                  |
| MOQ           | 4 pcs                                                     |
| 1             | xutlin                                                    |
| Shipping Way  | By DHL/FEDEX/UPS,By Air,By Sea                            |
| Payment Way   | T/T, Paypal,Western Union                                 |
| Packing       | Neutral Packing or As Customers' Request                  |
| Delivery Time | Within 3 days for small quantity,10 days60 days for large |
|               | quantity                                                  |

## **Product Pictures:**



# Payment &Shipment:

## **Product Range:**





## Car Model:

BT50 2008



## xutlin Market:

D-MAX 2006

D-MAX 2016

BT50 2016



## FAQ:

Q1. What is your terms of packing?
A: Generally, we pack our goods in neutral white boxes and brown cartons. If you have legally registered patent, we can pack the goods as your requirement.

Q2. What is your terms of payment?

A: T/T 30% as deposit, and 70% before delivery. We'll show you the photos of the products and packages before you pay the balance.

Q3. What is your terms of delivery?

A: EXW, FOB, CFR, CIF, DDU.

Q4. How about your delivery time?

A: Generally, I will send goods within 3 days if I have stocks after receiving your advance payment. The specific delivery time depends

on the items and the quantity of your order.

Q5. Can you produce according to the samples?

A: Yes, we can produce by your samples or