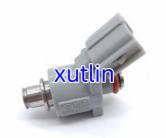

uangdong, China

Brand Name: xutlinCertification: ISO9001

• Model Number: 23260-37010 2326037010

Minimum Order Quantity: 4 pcsPrice: Negotiable

Packaging Details: Neutral Packing or as customers' request

• Delivery Time: within 7 days

Payment Terms: T/T, Western Union, Paypal

• Supply Ability: 1000 sets /month



## **Product Specification**

Car Model: For Yamaha Motorcycle YFZ450R Car

• Size: Standard/Customized

• Warranty: 6 Months

• Type: Fuel Injectors Nozzle

Description: Brand NewMOQ: 4 Pieces

Packaging: Carton/Pallet/Customized

• Part Type: Spare Parts

• Payment Term: T/T/L/C/Western Union/Paypal

• Weight: Light

Highlight: 23260-37010 Fuel Injector nozzle,

 ${\bf YFZ450R} \; {\bf Fuel} \; {\bf Injector} \; {\bf nozzle} \, ,$ 

Yamaha motorcycle Fuel Injector nozzle



## More Images



## **Product Description**

## **Detailed Description:**

Auto Parts Fuel Injector nozzle 23260-37010 2326037010 for Yamaha motorcycle YFZ450R car

| Part Name     | Fuel Injector w golf passat                                        |
|---------------|--------------------------------------------------------------------|
| OEM           | 23260-37010 2326037010                                             |
| Car Mode      | For Yamaha motorcycle YFZ450R car                                  |
| Warranty      | 6 months                                                           |
| MOQ           | 4 pcs                                                              |
| Brand Name    | xutlin                                                             |
|               | By DH