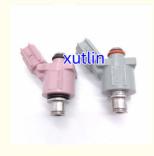

rand Name: xutlinCertification: ISO9001

• Model Number: 23260-37010 2326037010

Minimum Order Quantity: 4 pcsPrice: Negotiable

Packaging Details: Neutral Packing or as customers' request

• Delivery Time: within 7 days

Payment Terms: T/T, Western Union, Paypal

• Supply Ability: 1000 sets /month



## **Product Specification**

Car Model: For Yamaha Motorcycle YFZ450R Car

• Size: Standard/Customized

• Warranty: 6 Months

• Type: Fuel Injectors Nozzle

Description: Brand NewMOQ: 4 Pieces

Packaging: Carton/Pallet/Customized

• Part Type: Spare Parts

• Payment Term: T/T/L/C/Western Union/Paypal

• Weight: Light

Highlight: 23260-37010 Fuel Injector nozzle,

 ${\bf YFZ450R} \; {\bf Fuel} \; {\bf Injector} \; {\bf nozzle} \, ,$ 

Yamaha motorcycle Fuel Injector nozzle



## More Images



## **Product Description**

## **Detailed Description:**

Auto Parts Fuel Injector nozzle 23260-37010 2326037010 for Yamaha motorcycle YFZ450R car

| Part Name     | Fuel Injector w golf passat                                        |
|---------------|--------------------------------------------------------------------|
| OEM           | 23260-37010 2326037010                                             |
| Car Mode      | For Yamaha motorcycle YFZ450R car                                  |
| Warranty      | 6 months                                                           |
| MOQ           | 4 pcs                                                              |
| Brand Name    | xutlin                                                             |
|               | By DHL/FEDEX/UPS,By Air