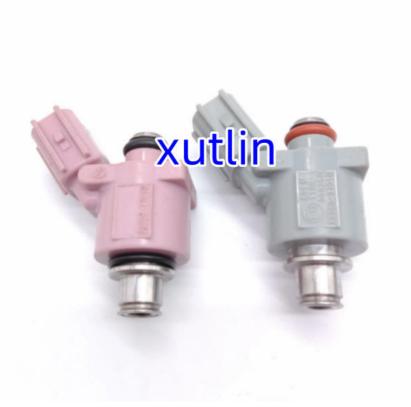

# Auto Parts Fuel Injector nozzle 23260-37010 2326037010 for Yamaha motorcycle YFZ450R car

## **Detailed Description:**

Auto Parts Fuel Injector nozzle 23260-37010 2326037010 for Yamaha motorcycle YFZ450R car

| Part Name     | Fuel Injector w golf passat                                        |
|---------------|--------------------------------------------------------------------|
| OEM           | 23260-37010 2326037010                                             |
| Car Mode      | For Yamaha motorcycle YFZ450R car                                  |
| Warranty      | 6 months                                                           |
| MOQ           | 4 pcs                                                              |
| Brand Name    | xutlin                                                             |
|               | By DHL/FEDEX/UPS,By Air,By Sea                                     |
| Payment Way   | T/T, Paypal,Western Union                                          |
| Packing       | Neutral Packing or As Customers' Request                           |
| Delivery Time | Within 3 days for small quantity,10 days60 days for large quantity |