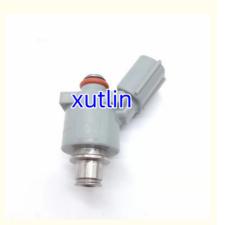

# Auto Parts Fuel Injector nozzle 23260-37010 2326037010 for Yamaha motorcycle YFZ450R car

### **Basic Information**

Place of Origin: Guangdong, China

Brand Name: xutlinCertification: ISO9001

• Model Number: 23260-37010 2326037010

Minimum Order Quantity: 4 pcsPrice: Negotiable

Packaging Details: Neutral Packing or as customers' request

• Delivery Time: within 7 days

Payment Terms: T/T, Western Union, Paypal

• Supply Ability: 1000 sets /month



## **Product Specification**

Car Model: For Yamaha Motorcycle YFZ450R Car

• Size: Standard/Customized

• Warranty: 6 Months

• Type: Fuel Injectors Nozzle

Description: Brand NewMOQ: 4 Pieces

Packaging: Carton/Pallet/Customized

• Part Type: Spare Parts

• Payment Term: T/T/L/C/Western Union/Paypal

• Weight: Light

Highlight: 23260-37010 Fuel Injector nozzle,

 ${\bf YFZ450R} \; {\bf Fuel} \; {\bf Injector} \; {\bf nozzle} \, ,$ 

Yamaha motorcycle Fuel Injector nozzle



## More Images



## **Product Description**

## **Detailed Description:**

Auto Parts Fuel Injector nozzle 23260-37010 2326037010 for Yamaha motorcycle YFZ450R car

| Part Name     | Fuel Injector w golf passat                                        |
|---------------|-----------------------------------------------